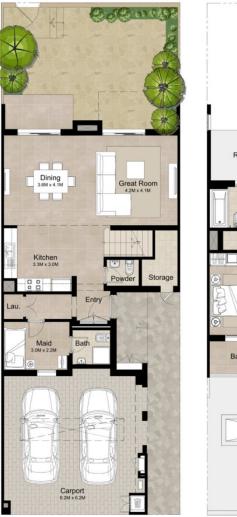

# 3 BEDROOM + MAID'S MID UNIT - TYPE 2A

| AREA                | MIN (SQ.FT) | MAX (SQ.FT) |
|---------------------|-------------|-------------|
| TOTAL BUILT-UP AREA | 2,292.17    | 2,320.91    |

### Disclaimer

1. All room dimensions are in metric and measured to structural elements and exclude wall finishes and construction tolerances.

2. All dimensions have been provided by our consultant architects.

All materials, dimensions, drawings features and amenities are approximate at the time of printing.
Actual area may vary from stated area. Drawings not to scale E&EO. The developer reserves the right tomake revisions to the floor plans and any features, materials, dimensions, drawings and amenities mentioned in this brochure without notice.

5. Unit floor plan might be mirrored according to its location in the building layout.

Ground Floor