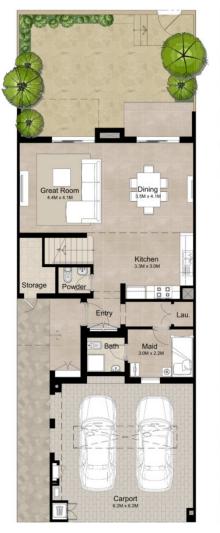

# 3 BEDROOM + MAID'S MID UNIT - TYPE 1A

| AREA                | MIN (SQ.FT) | MAX (SQ.FT) |
|---------------------|-------------|-------------|
| TOTAL BUILT-UP AREA | 2,201.43    | 2,229.53    |

### Disclaimer

1. All room dimensions are in metric and measured to structural elements and exclude wall finishes and construction tolerances.

2. All dimensions have been provided by our consultant architects.

All materials, dimensions, drawings features and amenities are approximate at the time of printing.
Actual area may vary from stated area. Drawings not to scale E&EO. The developer reserves the right tomake revisions to the floor plans and any features, materials, dimensions, drawings and amenities mentioned in this brochure without notice.

5. Unit floor plan might be mirrored according to its location in the building layout.

Ground Floor