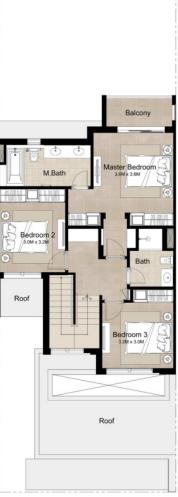

# 3 BEDROOM + MAID'S MID UNIT - TYPE 1A

| AREA                | MIN (SQ.FT) | MAX (SQ.FT) |
|---------------------|-------------|-------------|
| TOTAL BUILT-UP AREA | 2,201.43    | 2,229.53    |

### Disclaimer

1. All room dimensions are in metric and measured to structural elements and exclude wall finishes and construction tolerances.

2. All dimensions have been provided by our consultant architects.

All materials, dimensions, drawings features and amenities are approximate at the time of printing.
Actual area may vary from stated area. Drawings not to scale E&EO. The developer reserves the right tomake revisions to the floor plans and any features, materials, dimensions, drawings and amenities mentioned in this brochure without notice.

5. Unit floor plan might be mirrored according to its location in the building layout.

Ground Floor