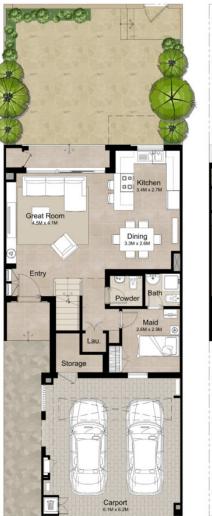

# 3 BEDROOM + MAID'S MID UNIT - TYPE 1A

| AREA                | MIN (SQ.FT) | MAX (SQ.FT) |
|---------------------|-------------|-------------|
| TOTAL BUILT-UP AREA | 2,201.43    | 2,229.53    |

### Disclaimer

1. All room dimensions are in metric and measured to structural elements and exclude wall finishes and construction tolerances.

2. All dimensions have been provided by our consultant architects.

All materials, dimensions, drawings features and amenities are approximate at the time of printing.
Actual area may vary from stated area. Drawings not to scale E&EO. The developer reserves the right tomake revisions to the floor plans and any features, materials, dimensions, drawings and amenities mentioned in this brochure without notice.

5. Unit floor plan might be mirrored according to its location in the building layout.

Ground Floor