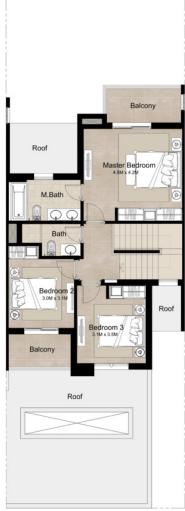

# 3 BEDROOM + MAID'S MID UNIT - TYPE 1A

| AREA                | MIN (SQ.FT) | MAX (SQ.FT) |
|---------------------|-------------|-------------|
| TOTAL BUILT-UP AREA | 2,201.43    | 2,229.53    |

### Disclaimer

1. All room dimensions are in metric and measured to structural elements and exclude wall finishes and construction tolerances.

2. All dimensions have been provided by our consultant architects.

All materials, dimensions, drawings features and amenities are approximate at the time of printing.
Actual area may vary from stated area. Drawings not to scale E&EO. The developer reserves the right tomake revisions to the floor plans and any features, materials, dimensions, drawings and amenities mentioned in this brochure without notice.

5. Unit floor plan might be mirrored according to its location in the building layout.

Ground Floor