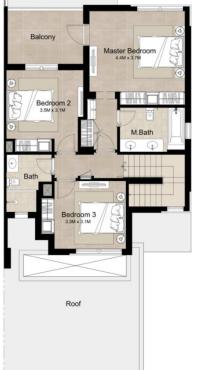

# 3 BEDROOM + MAID'S MID UNIT - TYPE 1A

| AREA                | MIN (SQ.FT) | MAX (SQ.FT) |
|---------------------|-------------|-------------|
| TOTAL BUILT-UP AREA | 2,201.43    | 2,229.53    |

### Disclaimer

1. All room dimensions are in metric and measured to structural elements and exclude wall finishes and construction tolerances.

2. All dimensions have been provided by our consultant architects.

All materials, dimensions, drawings features and amenities are approximate at the time of printing.
Actual area may vary from stated area. Drawings not to scale E&EO. The developer reserves the right tomake revisions to the floor plans and any features, materials, dimensions, drawings and amenities mentioned in this brochure without notice.

5. Unit floor plan might be mirrored according to its location in the building layout.

Ground Floor