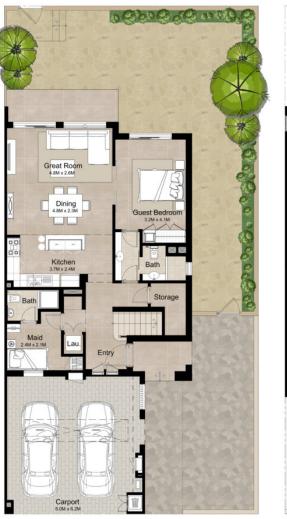

# 3 BEDROOM + MAID'S MID UNIT - TYPE 1A

| AREA                | MIN (SQ.FT) | MAX (SQ.FT) |
|---------------------|-------------|-------------|
| TOTAL BUILT-UP AREA | 2,201.43    | 2,229.53    |

### Disclaimer

1. All room dimensions are in metric and measured to structural elements and exclude wall finishes and construction tolerances.

2. All dimensions have been provided by our consultant architects.

All materials, dimensions, drawings features and amenities are approximate at the time of printing.
Actual area may vary from stated area. Drawings not to scale E&EO. The developer reserves the right tomake revisions to the floor plans and any features, materials, dimensions, drawings and amenities mentioned in this brochure without notice.

5. Unit floor plan might be mirrored according to its location in the building layout.

Ground Floor