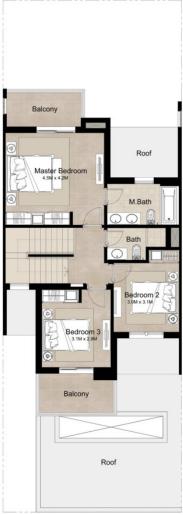

# 3 BEDROOM + MAID'S MID UNIT - TYPE 1B

| AREA                | MIN (SQ.FT) | MAX (SQ.FT) |
|---------------------|-------------|-------------|
| TOTAL BUILT-UP AREA | 2,204.23    | 2,204.23    |

### Disclaimer

1. All room dimensions are in metric and measured to structural elements and exclude wall finishes and construction tolerances.

2. All dimensions have been provided by our consultant architects.

All materials, dimensions, drawings features and amenities are approximate at the time of printing.
Actual area may vary from stated area. Drawings not to scale E&EO. The developer reserves the right tomake revisions to the floor plans and any features, materials, dimensions, drawings and amenities mentioned in this brochure without notice.

5. Unit floor plan might be mirrored according to its location in the building layout.

Ground Floor