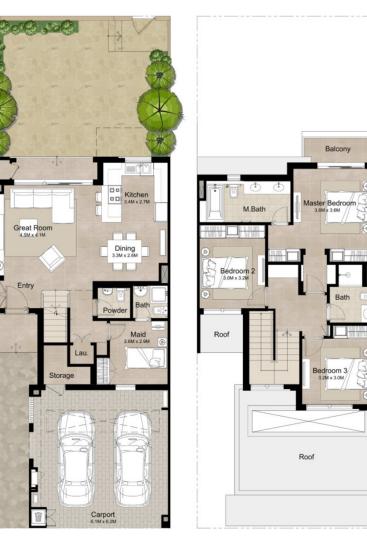

# 3 BEDROOM + MAID'S MID UNIT - TYPE 1B

| AREA                | MIN (SQ.FT) | MAX (SQ.FT) |
|---------------------|-------------|-------------|
| TOTAL BUILT-UP AREA | 2,204.23    | 2,204.23    |

### Disclaimer

1. All room dimensions are in metric and measured to structural elements and exclude wall finishes and construction tolerances.

2. All dimensions have been provided by our consultant architects.

All materials, dimensions, drawings features and amenities are approximate at the time of printing.
Actual area may vary from stated area. Drawings not to scale E&EO. The developer reserves the right tomake revisions to the floor plans and any features, materials, dimensions, drawings and amenities mentioned in this brochure without notice.

5. Unit floor plan might be mirrored according to its location in the building layout.

Ground Floor