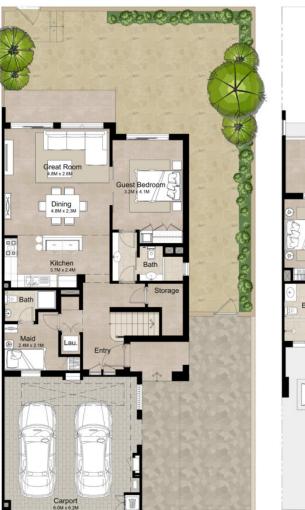

# 3 BEDROOM + MAID'S MID UNIT - TYPE 1B

| AREA                | MIN (SQ.FT) | MAX (SQ.FT) |
|---------------------|-------------|-------------|
| TOTAL BUILT-UP AREA | 2,204.23    | 2,204.23    |

### Disclaimer

1. All room dimensions are in metric and measured to structural elements and exclude wall finishes and construction tolerances.

2. All dimensions have been provided by our consultant architects.

All materials, dimensions, drawings features and amenities are approximate at the time of printing.
Actual area may vary from stated area. Drawings not to scale E&EO. The developer reserves the right tomake revisions to the floor plans and any features, materials, dimensions, drawings and amenities mentioned in this brochure without notice.

5. Unit floor plan might be mirrored according to its location in the building layout.

Ground Floor