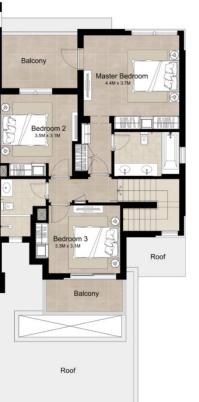

# 3 BEDROOM + MAID'S MID UNIT - TYPE 1B

| AREA                | MIN (SQ.FT) | MAX (SQ.FT) |
|---------------------|-------------|-------------|
| TOTAL BUILT-UP AREA | 2,204.23    | 2,204.23    |

### Disclaimer

1. All room dimensions are in metric and measured to structural elements and exclude wall finishes and construction tolerances.

2. All dimensions have been provided by our consultant architects.

All materials, dimensions, drawings features and amenities are approximate at the time of printing.
Actual area may vary from stated area. Drawings not to scale E&EO. The developer reserves the right tomake revisions to the floor plans and any features, materials, dimensions, drawings and amenities mentioned in this brochure without notice.

5. Unit floor plan might be mirrored according to its location in the building layout.

Ground Floor