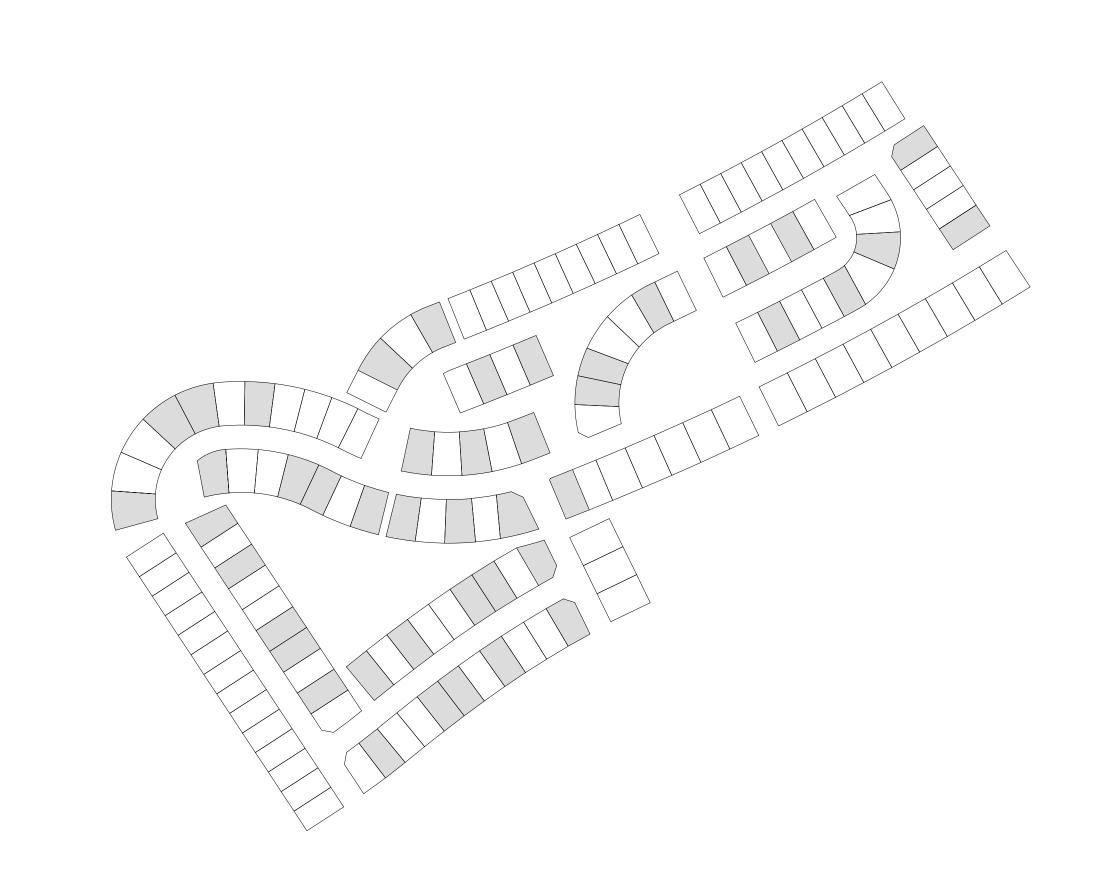

## ARABIAN RANCHES III

CAYA

#### TYPE E1M

## 3 BEDROOM

| _ | GROUND FLOOR | 1916 SQ.FT. | 178.00 SQ.M. |
|---|--------------|-------------|--------------|
|   | FIRST FLOOR  | 1415 SQ.FT. | 131.49 SQ.M. |
|   | SECOND FLOOR | 203 SQ.FT.  | 18.88 SQ.M.  |
| _ | TOTAL AREA   | 3534 SQ.FT. | 328.37 SQ.M. |

#### KEY PLAN







GROUND FLOOR FIRST FLOOR ROOF TERRACE



# ARABIAN RANCHES III

CAYA

#### TYPE E3M\_1

## 4 BEDROOM

| _ | GROUND FLOOR | 2268 SQ.FT. | 210.70 SQ.M. |
|---|--------------|-------------|--------------|
|   | FIRST FLOOR  | 1588 SQ.FT. | 147.55 SQ.M. |
|   | SECOND FLOOR | 241 SQ.FT.  | 22.44 SQ.M.  |
|   | TOTAL AREA   | 4097 SQ.FT. | 380.69 SQ.M. |

### KEY PLAN









GROUND FLOOR FIRST FLOOR ROOF TERRACE



# ARABIAN RANCHES III

CAYA

#### TYPE E3M\_2

## 4 BEDROOM

| _ | GROUND FLOOR | 2267 SQ.FT. | 210.62 SQ.M. |
|---|--------------|-------------|--------------|
|   | FIRST FLOOR  | 1623 SQ.FT. | 150.75 SQ.M. |
|   | SECOND FLOOR | 551 SQ.FT.  | 51.20 SQ.M.  |
|   | TOTAL AREA   | 4440 SQ.FT. | 412.57 SQ.M. |

### KEY PLAN









GROUND FLOOR

FIRST FLOOR

ROOF TERRACE





CAYA

#### TYPE E5M

### 5 BEDROOM

| GROUND FLOOR | 2882 SQ.FT. | 267.78 SQ.M. |
|--------------|-------------|--------------|
| FIRST FLOOR  | 1912 SQ.FT. | 177.65 SQ.M. |
| SECOND FLOOR | 690 SQ.FT.  | 64.09 SQ.M.  |
| TOTAL AREA   | 5484 SQ.FT. | 509.52 SQ.M. |







KEY PLAN



GROUND FLOOR FIRST FLOOR ROOF TERRACE