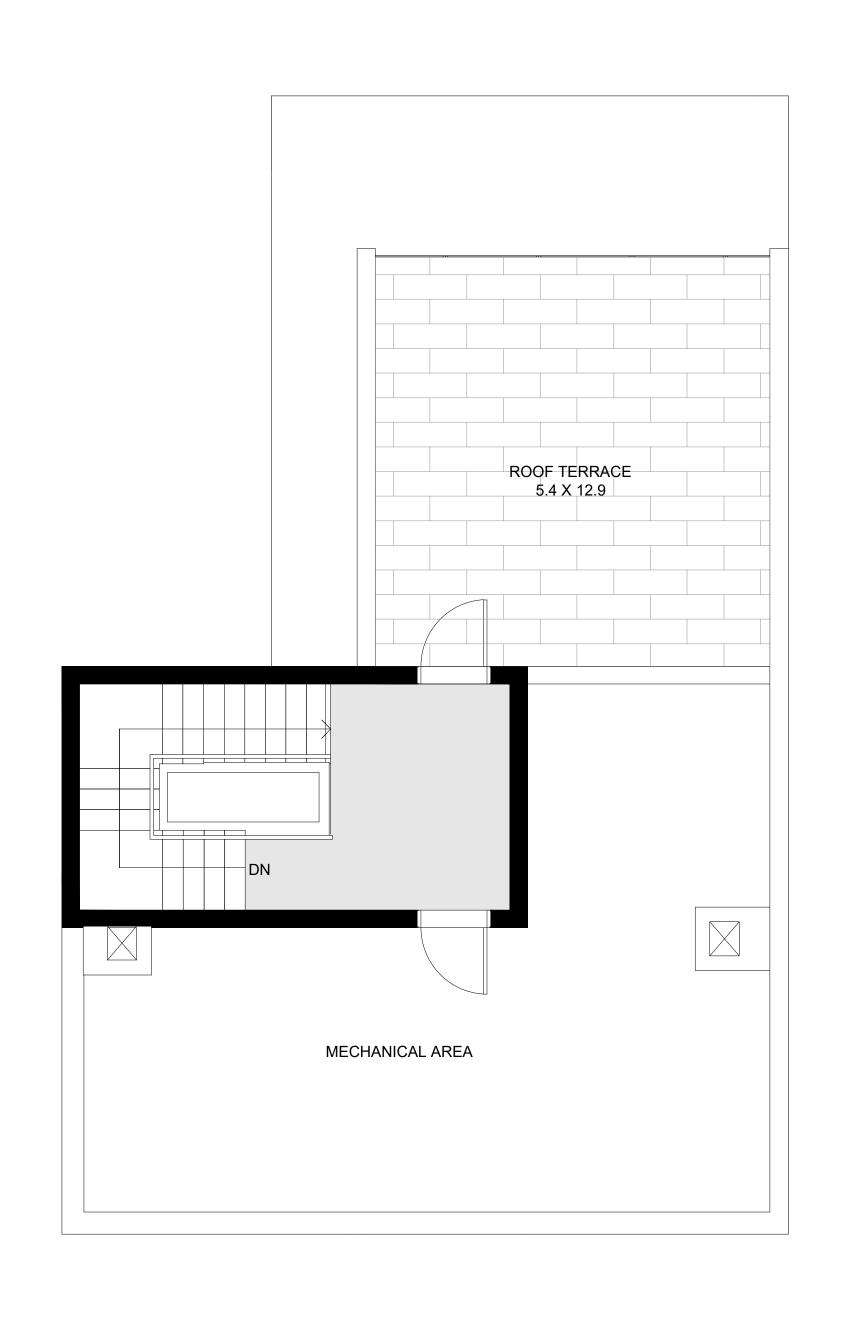

## 3 BEDROOM

| _ | GROUND FLOOR | 1916 SQ.FT. | 178.00 SQ.M. |
|---|--------------|-------------|--------------|
|   | FIRST FLOOR  | 1415 SQ.FT. | 131.49 SQ.M. |
|   | SECOND FLOOR | 203 SQ.FT.  | 18.88 SQ.M.  |
| _ | TOTAL AREA   | 3534 SQ.FT. | 328.37 SQ.M. |

#### KEY PLAN

GROUND FLOOR FIRST FLOOR ROOF TERRACE