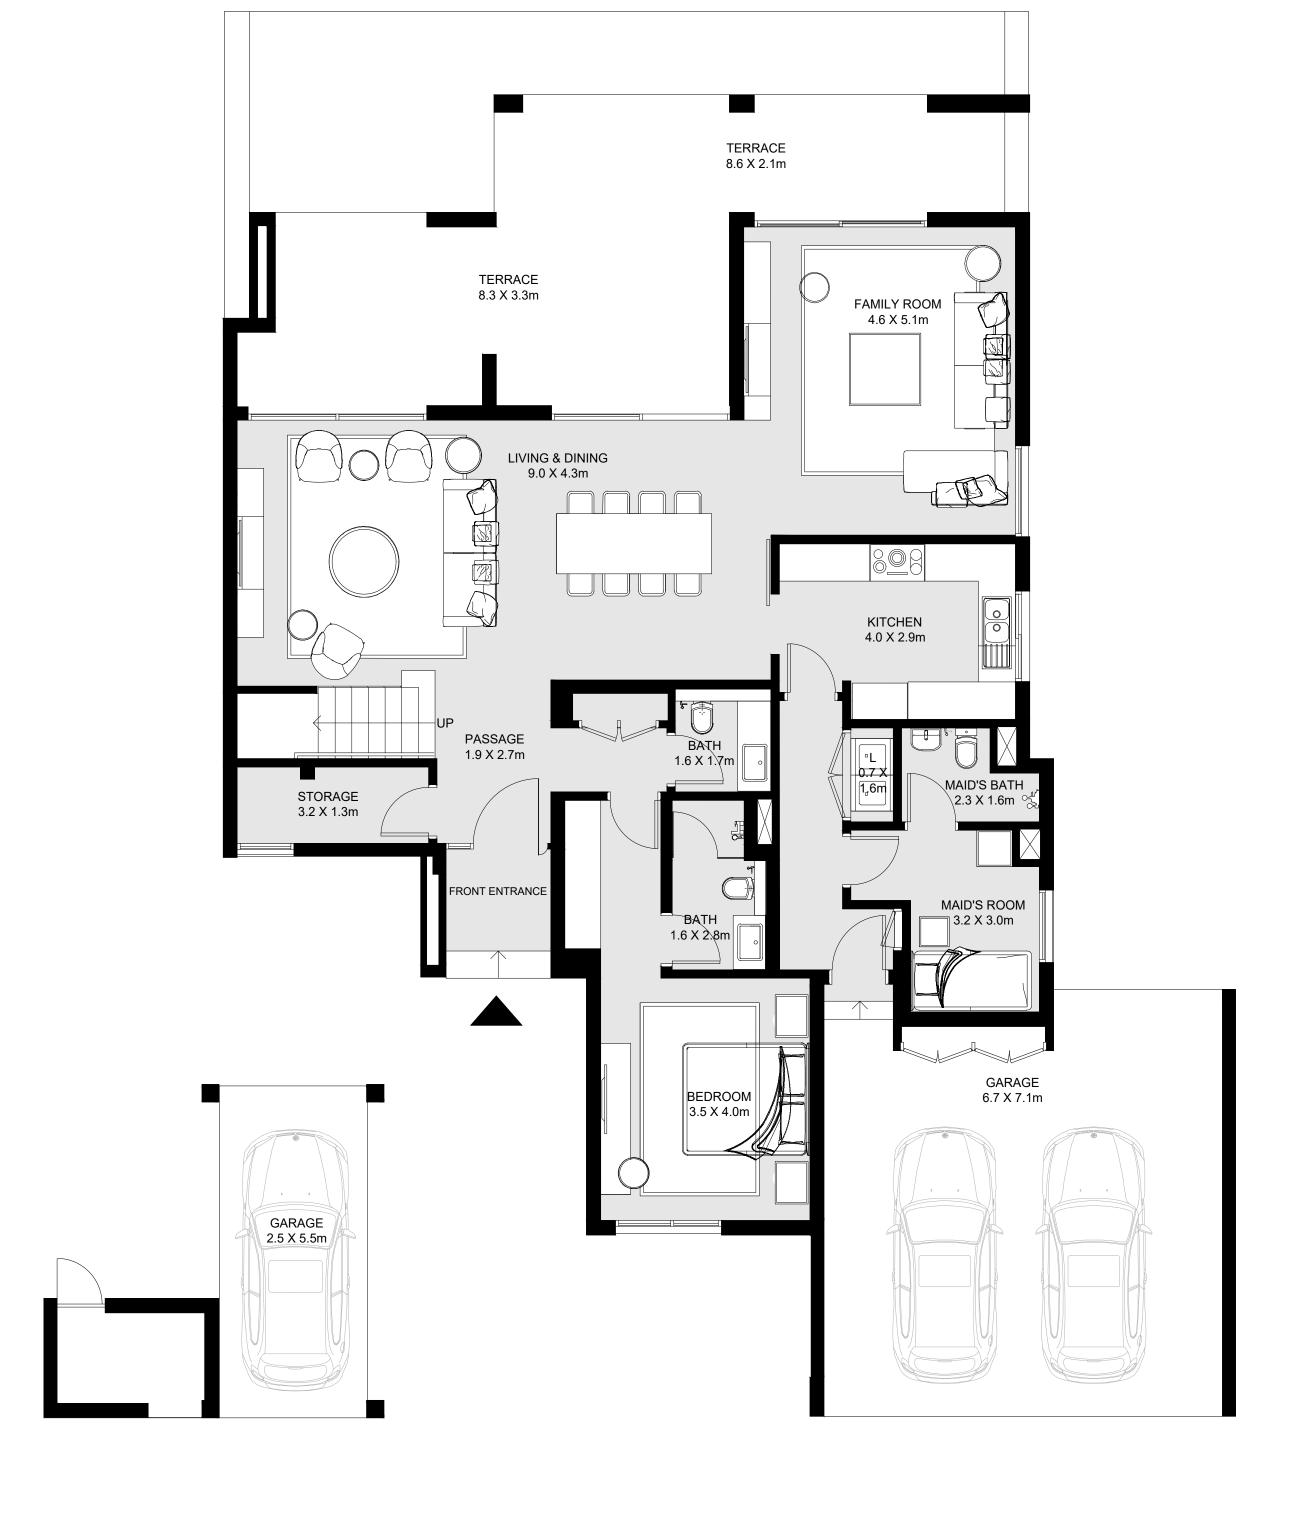

## 4 BEDROOM

| _ | GROUND FLOOR | 2268 SQ.FT. | 210.70 SQ.M. |
|---|--------------|-------------|--------------|
|   | FIRST FLOOR  | 1588 SQ.FT. | 147.55 SQ.M. |
|   | SECOND FLOOR | 241 SQ.FT.  | 22.44 SQ.M.  |
|   | TOTAL AREA   | 4097 SQ.FT. | 380.69 SQ.M. |

### KEY PLAN

GROUND FLOOR FIRST FLOOR ROOF TERRACE