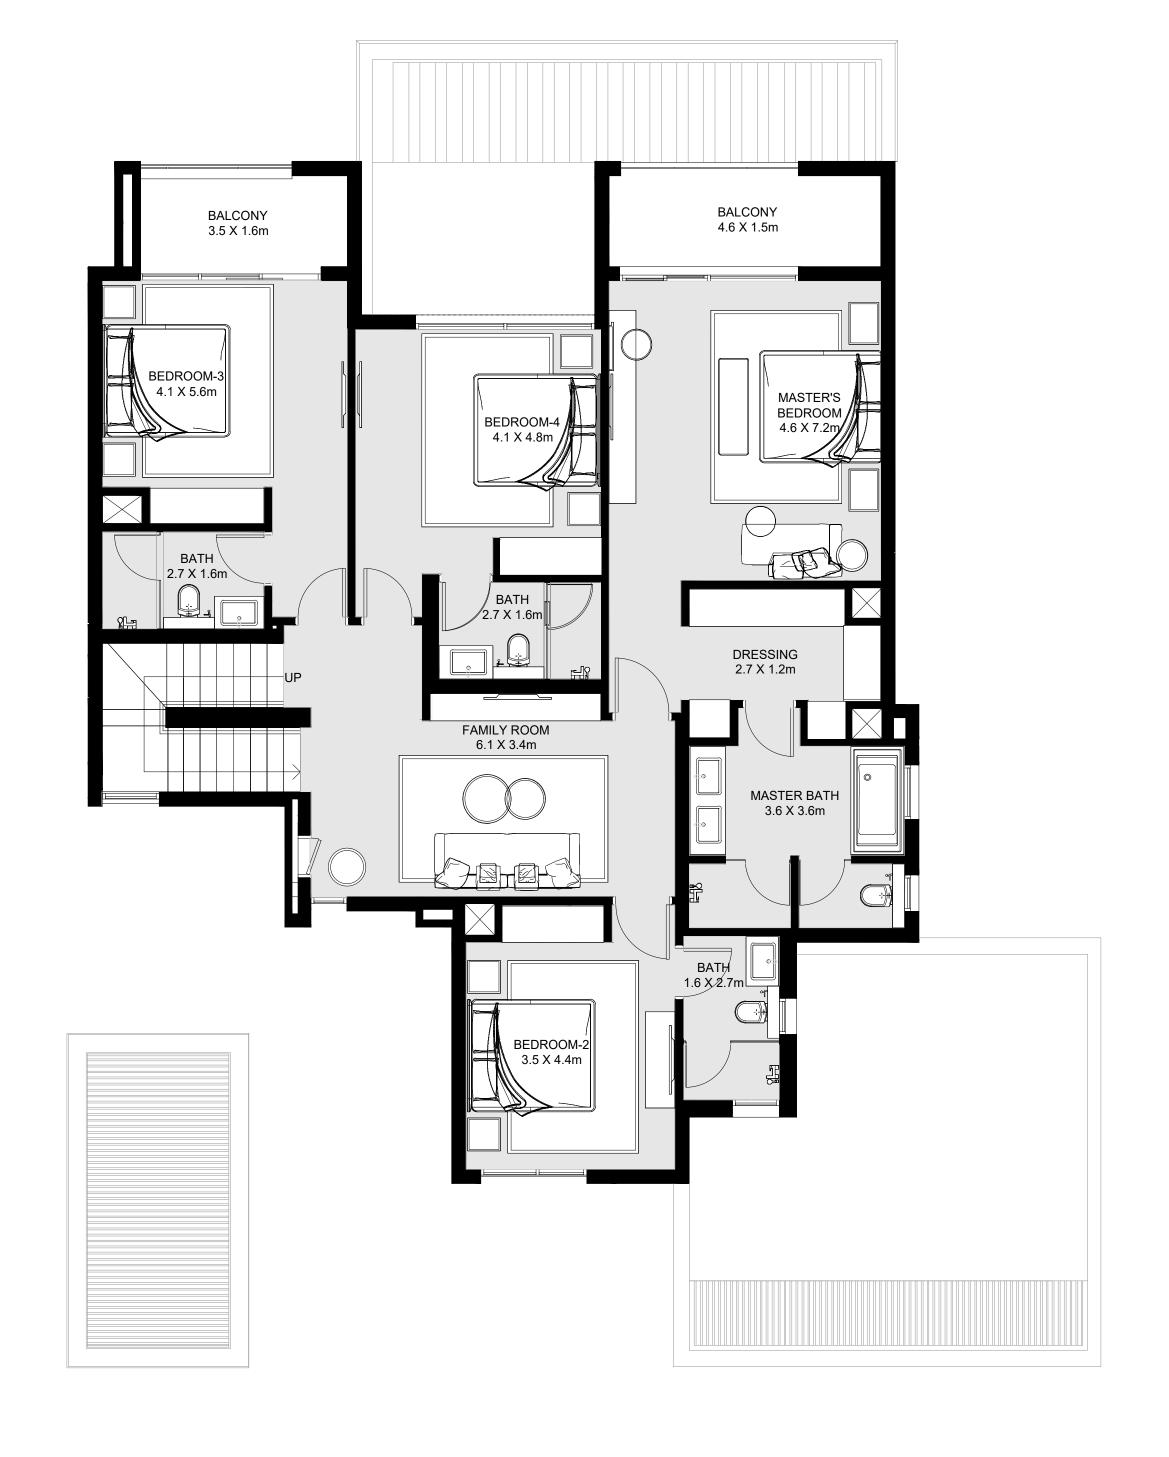

## 4 BEDROOM

| _ | GROUND FLOOR | 2268 SQ.FT. | 210.70 SQ.M. |
|---|--------------|-------------|--------------|
|   | FIRST FLOOR  | 1588 SQ.FT. | 147.55 SQ.M. |
|   | SECOND FLOOR | 241 SQ.FT.  | 22.44 SQ.M.  |
|   | TOTAL AREA   | 4097 SQ.FT. | 380.69 SQ.M. |

### KEY PLAN

GROUND FLOOR FIRST FLOOR ROOF TERRACE