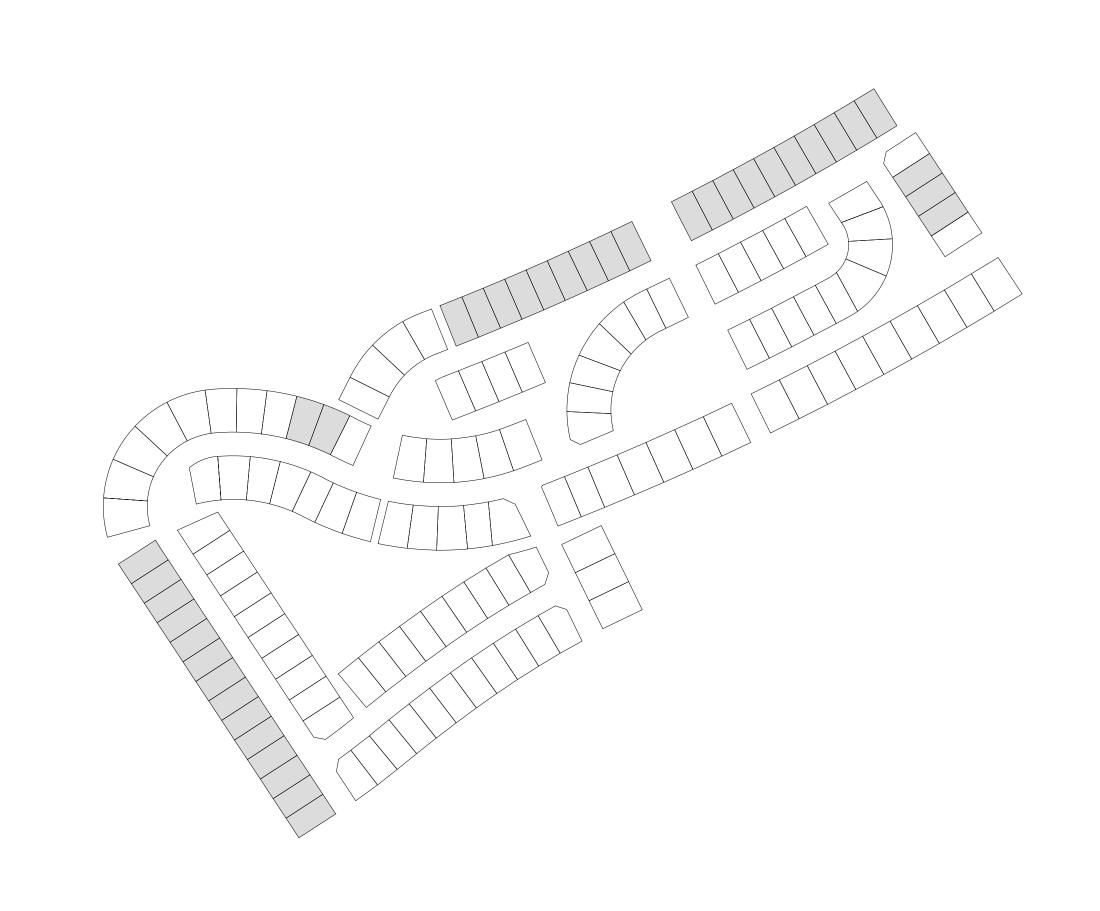

## ARABIAN RANCHES III

CAYA

#### TYPE E1M

## 3 BEDROOM

| _ | GROUND FLOOR | 1916 SQ.FT. | 178.00 SQ.M. |
|---|--------------|-------------|--------------|
|   | FIRST FLOOR  | 1415 SQ.FT. | 131.49 SQ.M. |
|   | SECOND FLOOR | 203 SQ.FT.  | 18.88 SQ.M.  |
| _ | TOTAL AREA   | 3534 SQ.FT. | 328.37 SQ.M. |

#### KEY PLAN







GROUND FLOOR FIRST FLOOR ROOF TERRACE



# ARABIAN RANCHES III

CAYA

#### TYPE E3M\_1

## 4 BEDROOM

| _ | GROUND FLOOR | 2268 SQ.FT. | 210.70 SQ.M. |
|---|--------------|-------------|--------------|
|   | FIRST FLOOR  | 1588 SQ.FT. | 147.55 SQ.M. |
|   | SECOND FLOOR | 241 SQ.FT.  | 22.44 SQ.M.  |
|   | TOTAL AREA   | 4097 SQ.FT. | 380.69 SQ.M. |

### KEY PLAN









GROUND FLOOR FIRST FLOOR ROOF TERRACE



# ARABIAN RANCHES III

CAYA

#### TYPE E3M\_2

## 4 BEDROOM

| _ | GROUND FLOOR | 2267 SQ.FT. | 210.62 SQ.M. |
|---|--------------|-------------|--------------|
|   | FIRST FLOOR  | 1623 SQ.FT. | 150.75 SQ.M. |
|   | SECOND FLOOR | 551 SQ.FT.  | 51.20 SQ.M.  |
|   | TOTAL AREA   | 4440 SQ.FT. | 412.57 SQ.M. |

### KEY PLAN









GROUND FLOOR

FIRST FLOOR

ROOF TERRACE