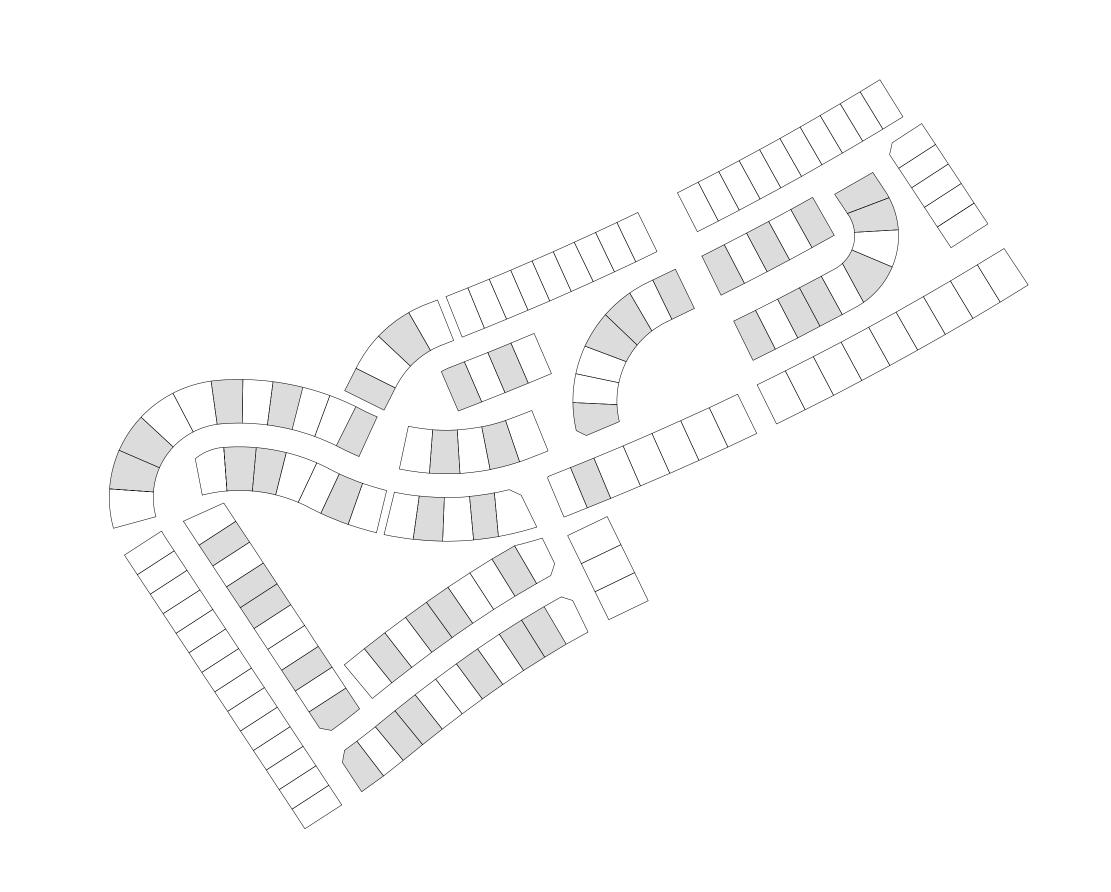

EA   | 3534 SQ.FT. | 328.37 SQ.M. |

#### KEY PLAN







GROUND FLOOR FIRST FLOOR ROOF TERRACE



# ARABIAN RANCHES III

CAYA

#### TYPE E3M\_1

## 4 BEDROOM

| _ | GROUND FLOOR | 2268 SQ.FT. | 210.70 SQ.M. |
|---|--------------|-------------|--------------|
|   | FIRST FLOOR  | 1588 SQ.FT. | 147.55 SQ.M. |
|   | SECOND FLOOR | 241 SQ.FT.  | 22.44 SQ.M.  |
|   | TOTAL AREA   | 4097 SQ.FT. | 380.69 SQ.M. |

### KEY PLAN









GROUND FLOOR FIRST FLOOR ROOF TERRACE



# ARABIAN RANCHES III

CAYA

#### TYPE E3M\_2

## 4 BEDROOM

| _ | GROUND FLOOR | 2267 SQ.FT. | 210.62 SQ.M. |
|---|--------------|-------------|--------------|
|   | FIRST FLOOR  | 1623 SQ.FT. | 150.75 SQ.M. |
|   | SECOND FLOOR | 551 SQ.FT.  | 51.20 SQ.M.  |
|   | TOTAL AREA   | 4440 SQ.FT. | 412.57 SQ.M. |

### KEY PLAN









GROUND FLOOR

FIRST FLOOR

ROOF TERRACE





CAYA

#### TYPE E5M

### 5 BEDROOM

| GROUND FLOOR | 2882 SQ.FT. | 267.78 SQ.M. |
|--------------|-------------|--------------|
| FIRST FLOOR  | 1912 SQ.FT. | 177.65 SQ.M. |
| SECOND FLOOR | 690 SQ.FT.  | 64.09 SQ.M.  |
| TOTAL AREA   | 5484 SQ.FT. | 509.52 SQ.M. |







KEY PLAN



GROUND FLOOR FIRST FLOOR ROOF TERRACE