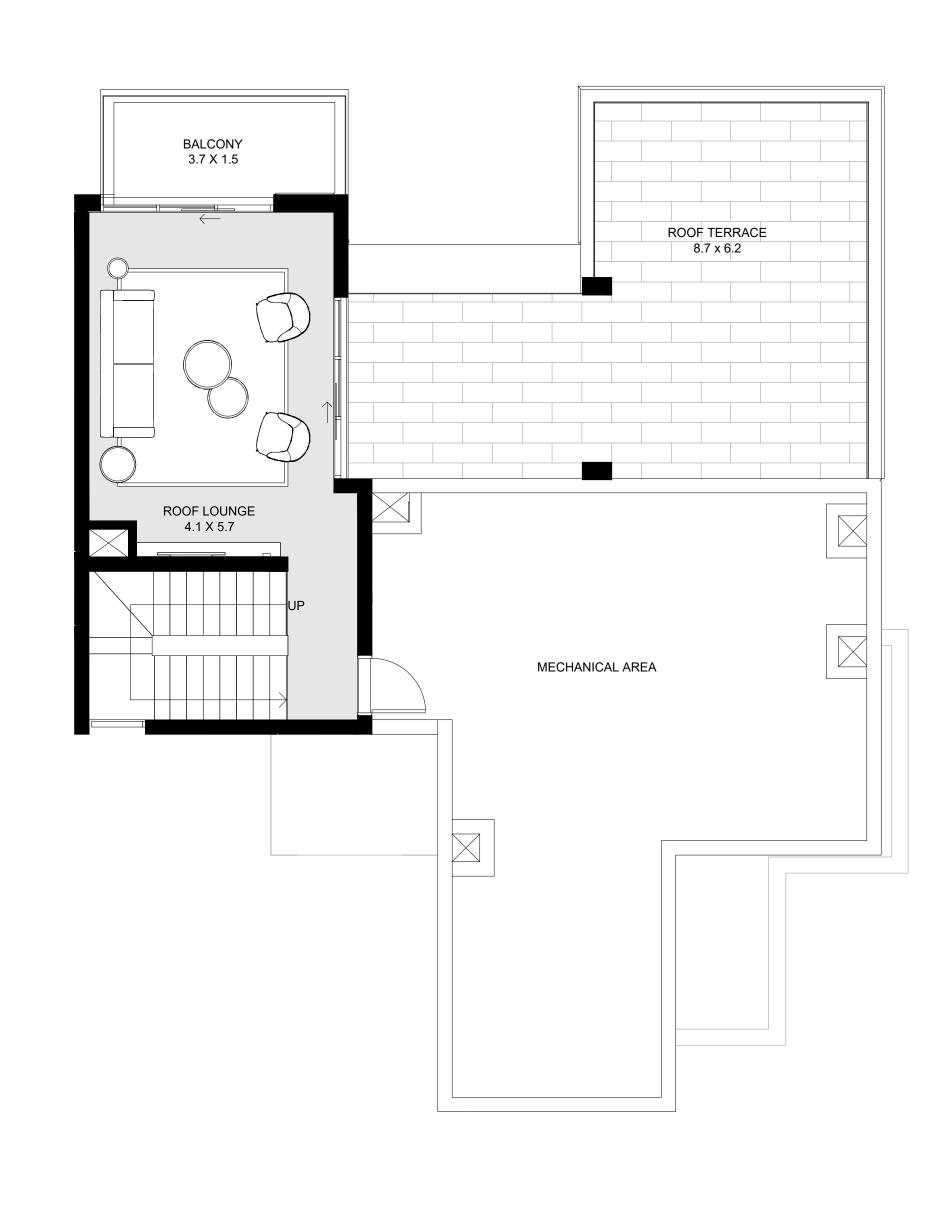

## 4 BEDROOM

| _ | GROUND FLOOR | 2268 SQ.FT. | 210.70 SQ.M. |
|---|--------------|-------------|--------------|
|   | FIRST FLOOR  | 1588 SQ.FT. | 147.55 SQ.M. |
|   | SECOND FLOOR | 241 SQ.FT.  | 22.44 SQ.M.  |
|   | TOTAL AREA   | 4097 SQ.FT. | 380.69 SQ.M. |

### KEY PLAN

GROUND FLOOR FIRST FLOOR ROOF TERRACE