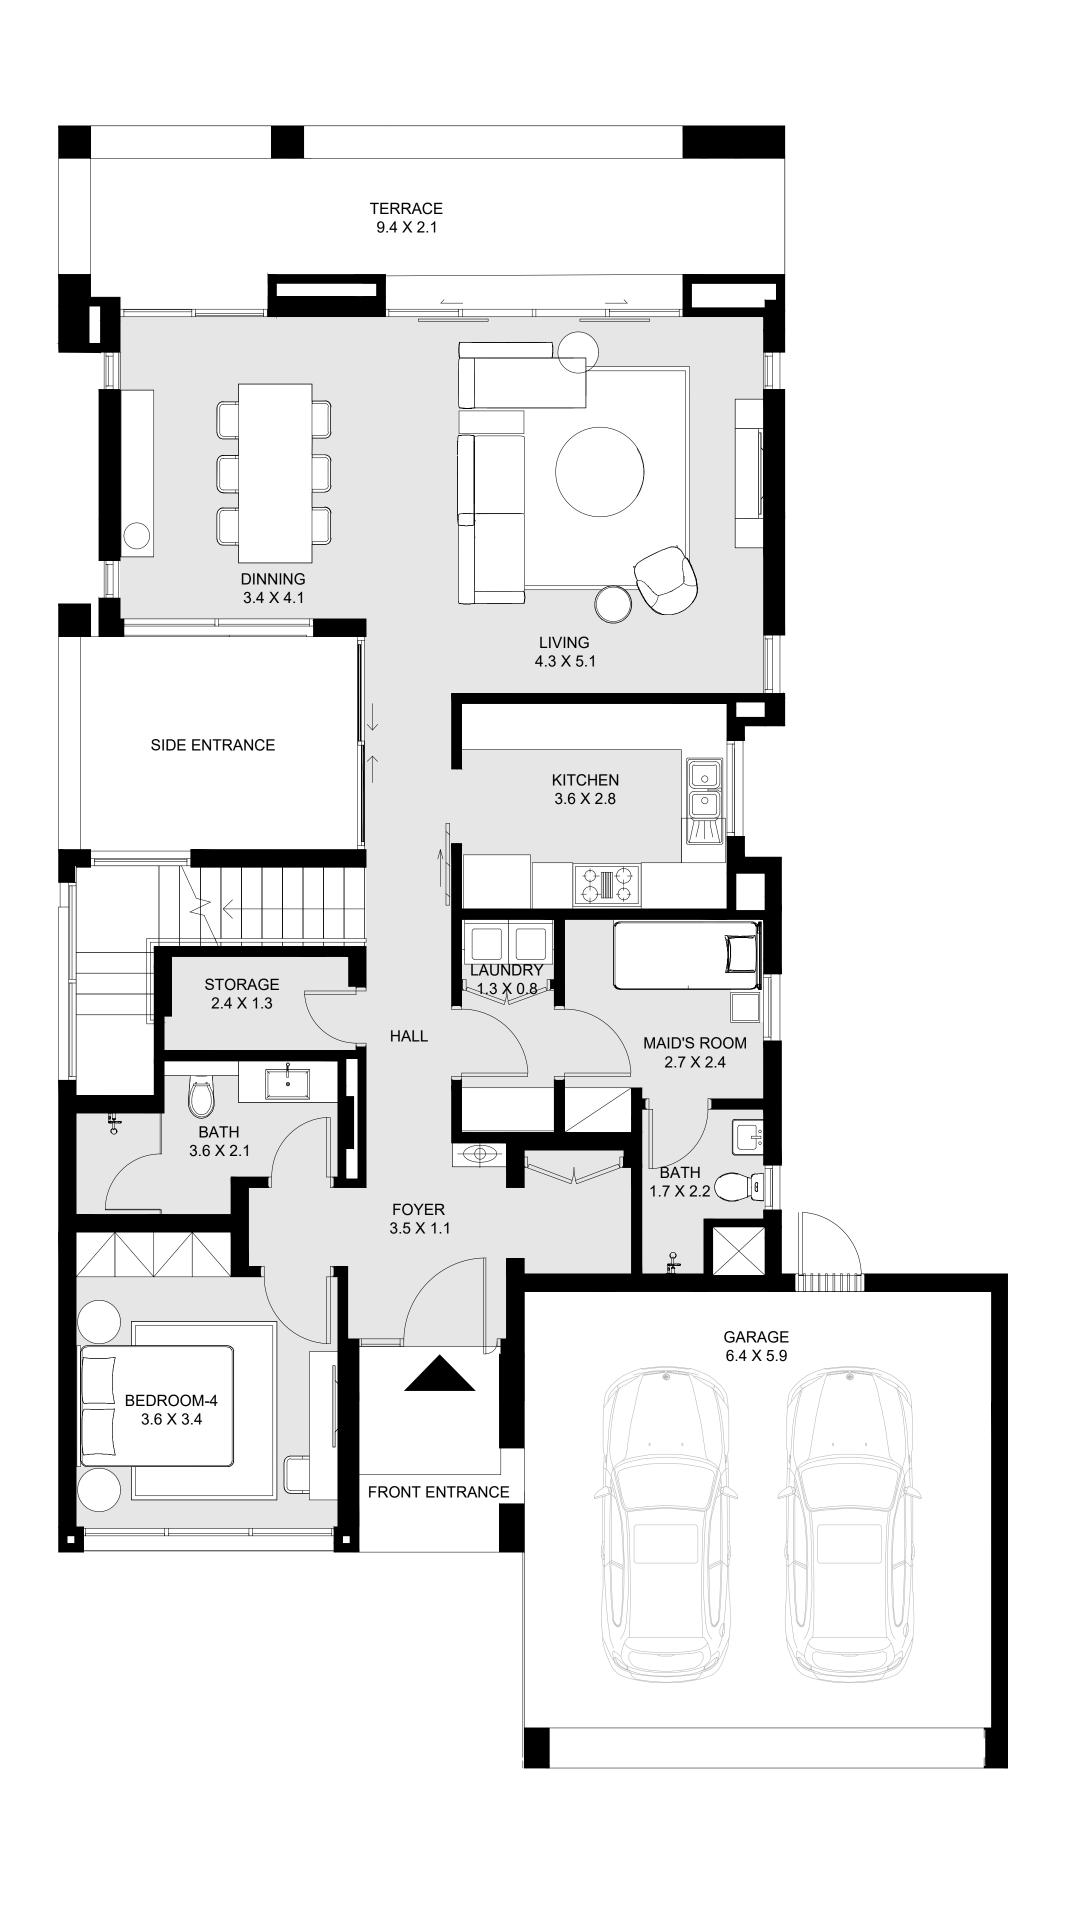

## ARABIAN RANCHES III

CAYA

#### TYPE E1M

## 3 BEDROOM

| _ | GROUND FLOOR | 1916 SQ.FT. | 178.00 SQ.M. |
|---|--------------|-------------|--------------|
|   | FIRST FLOOR  | 1415 SQ.FT. | 131.49 SQ.M. |
|   | SECOND FLOOR | 203 SQ.FT.  | 18.88 SQ.M.  |
| _ | TOTAL AREA   | 3534 SQ.FT. | 328.37 SQ.M. |