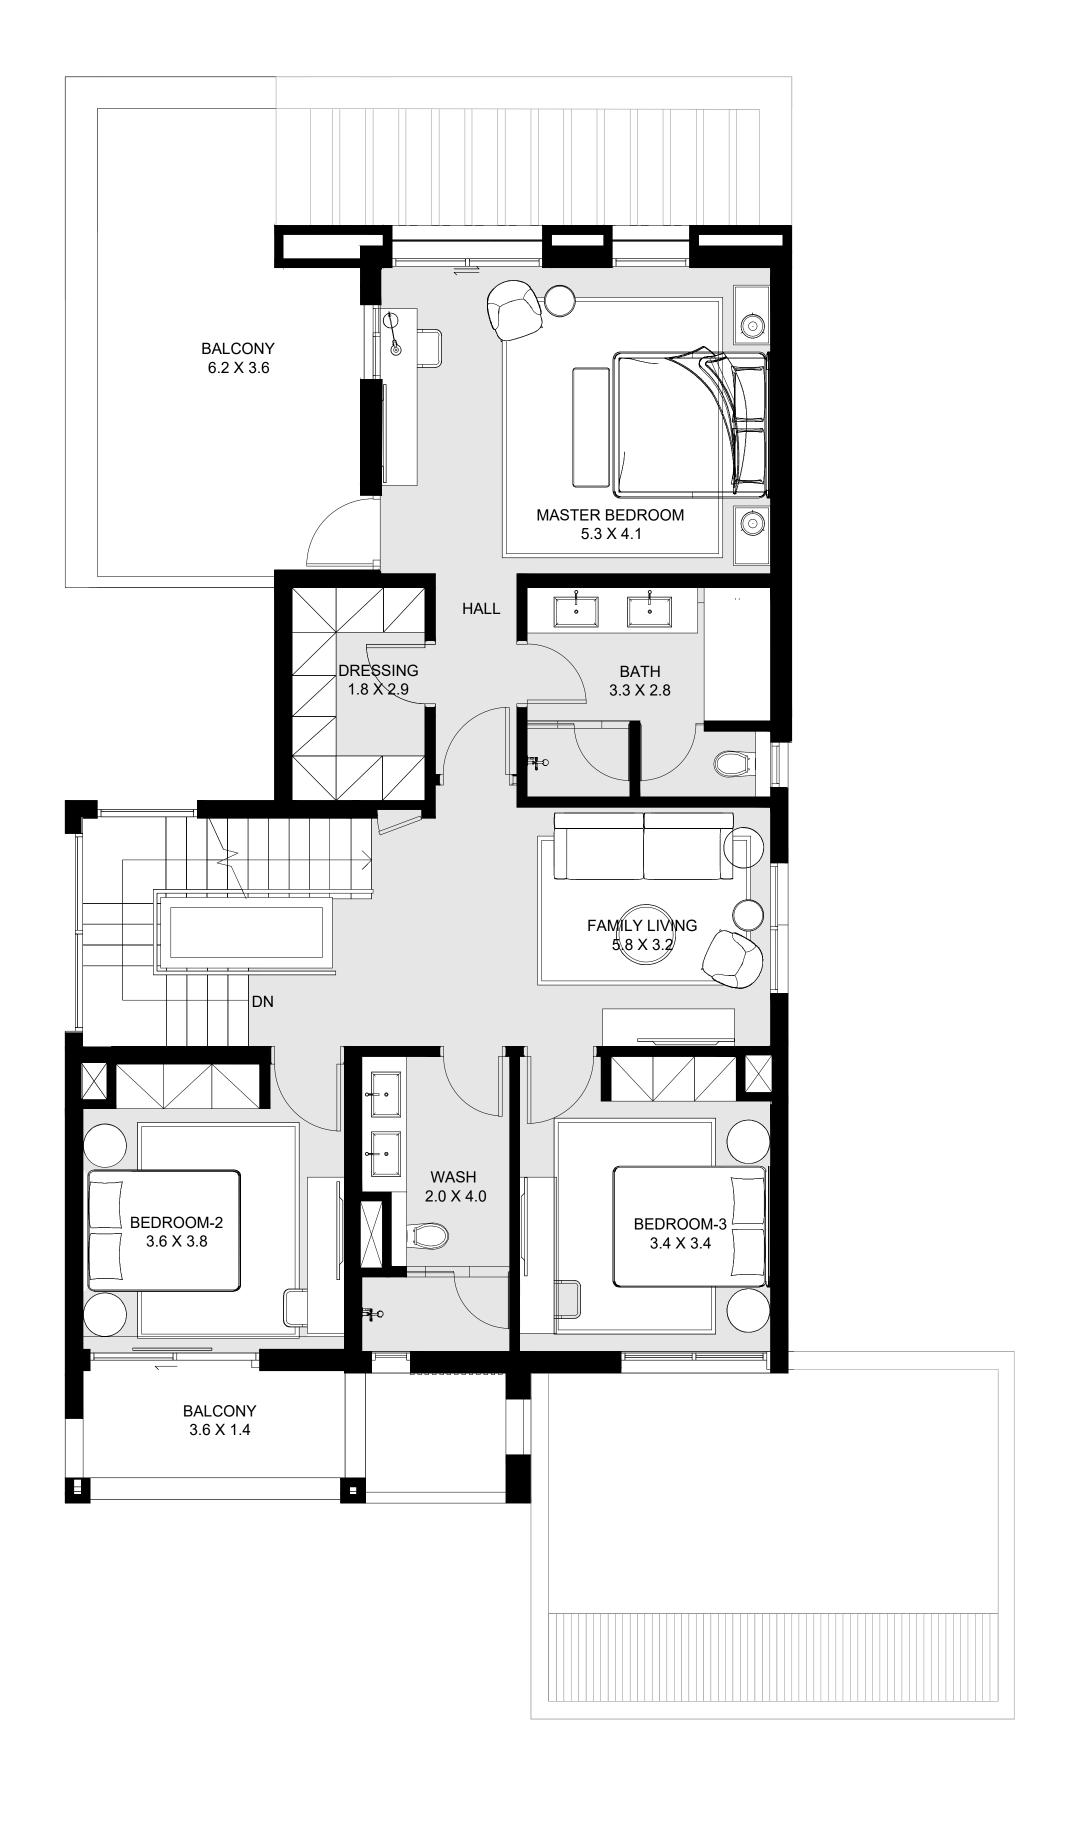

## ARABIAN RANCHES III

CAYA

#### TYPE E1M

## 3 BEDROOM

| _ | GROUND FLOOR | 1916 SQ.FT. | 178.00 SQ.M. |
|---|--------------|-------------|--------------|
|   | FIRST FLOOR  | 1415 SQ.FT. | 131.49 SQ.M. |
|   | SECOND FLOOR | 203 SQ.FT.  | 18.88 SQ.M.  |
| _ | TOTAL AREA   | 3534 SQ.FT. | 328.37 SQ.M. |