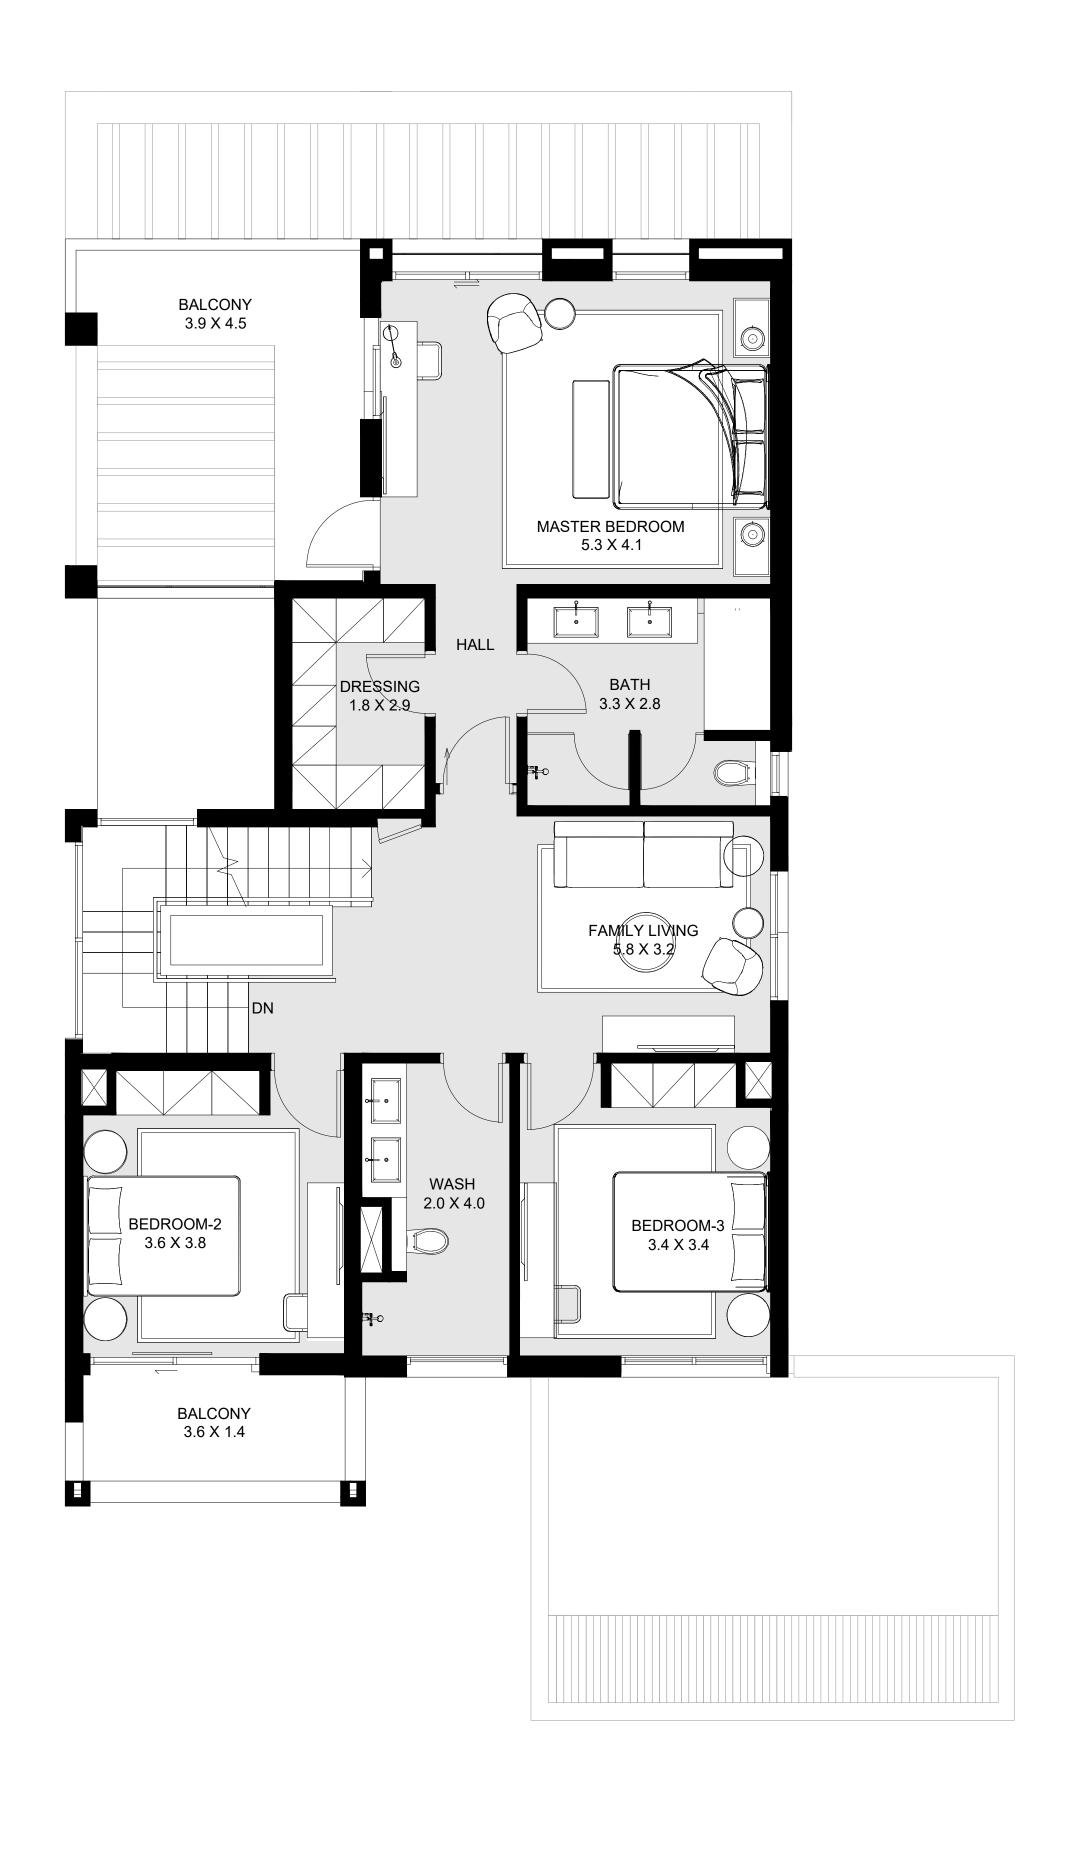

## 3 BEDROOM

| _ | GROUND FLOOR | 1916 SQ.FT. | 178.00 SQ.M. |
|---|--------------|-------------|--------------|
|   | FIRST FLOOR  | 1415 SQ.FT. | 131.49 SQ.M. |
|   | SECOND FLOOR | 203 SQ.FT.  | 18.88 SQ.M.  |
| _ | TOTAL AREA   | 3534 SQ.FT. | 328.37 SQ.M. |

#### KEY PLAN

GROUND FLOOR FIRST FLOOR ROOF TERRACE