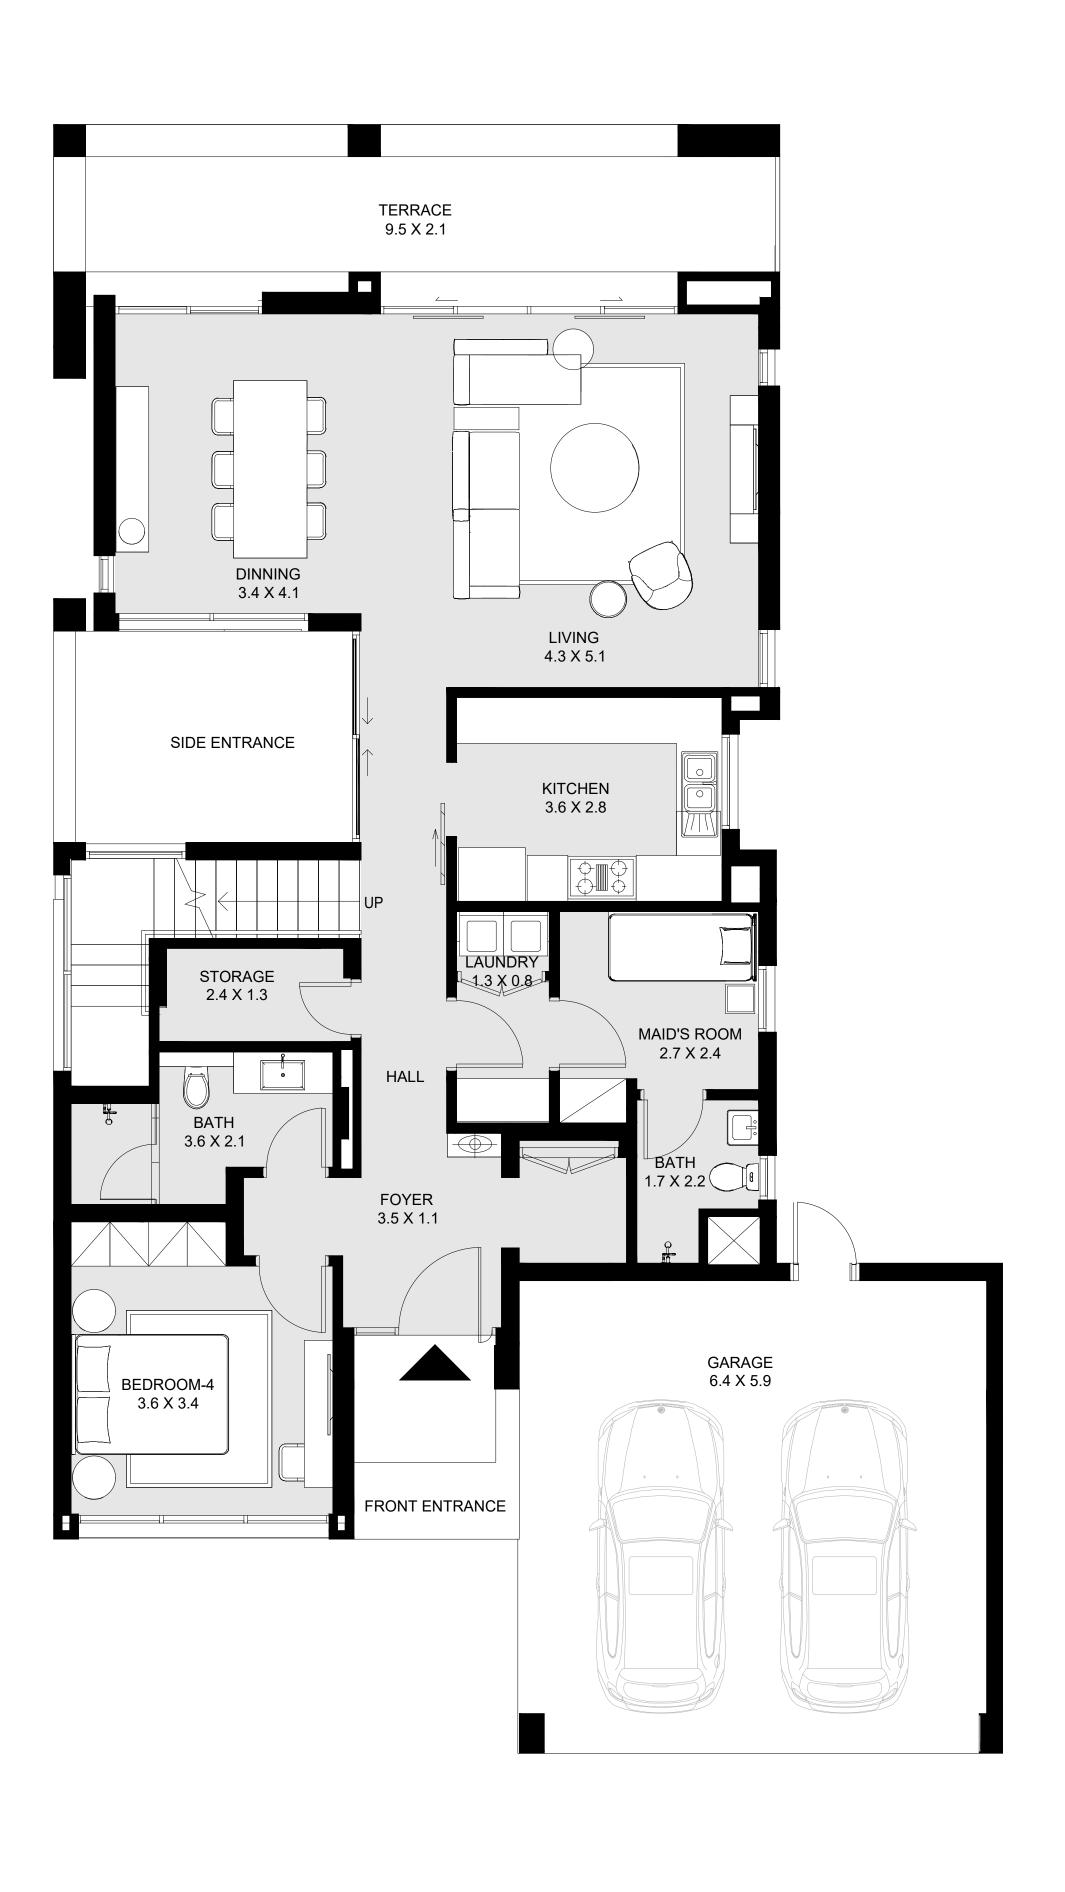

## 3 BEDROOM

| _ | GROUND FLOOR | 1916 SQ.FT. | 178.00 SQ.M. |
|---|--------------|-------------|--------------|
|   | FIRST FLOOR  | 1415 SQ.FT. | 131.49 SQ.M. |
|   | SECOND FLOOR | 203 SQ.FT.  | 18.88 SQ.M.  |
| _ | TOTAL AREA   | 3534 SQ.FT. | 328.37 SQ.M. |

#### KEY PLAN

GROUND FLOOR FIRST FLOOR ROOF TERRACE