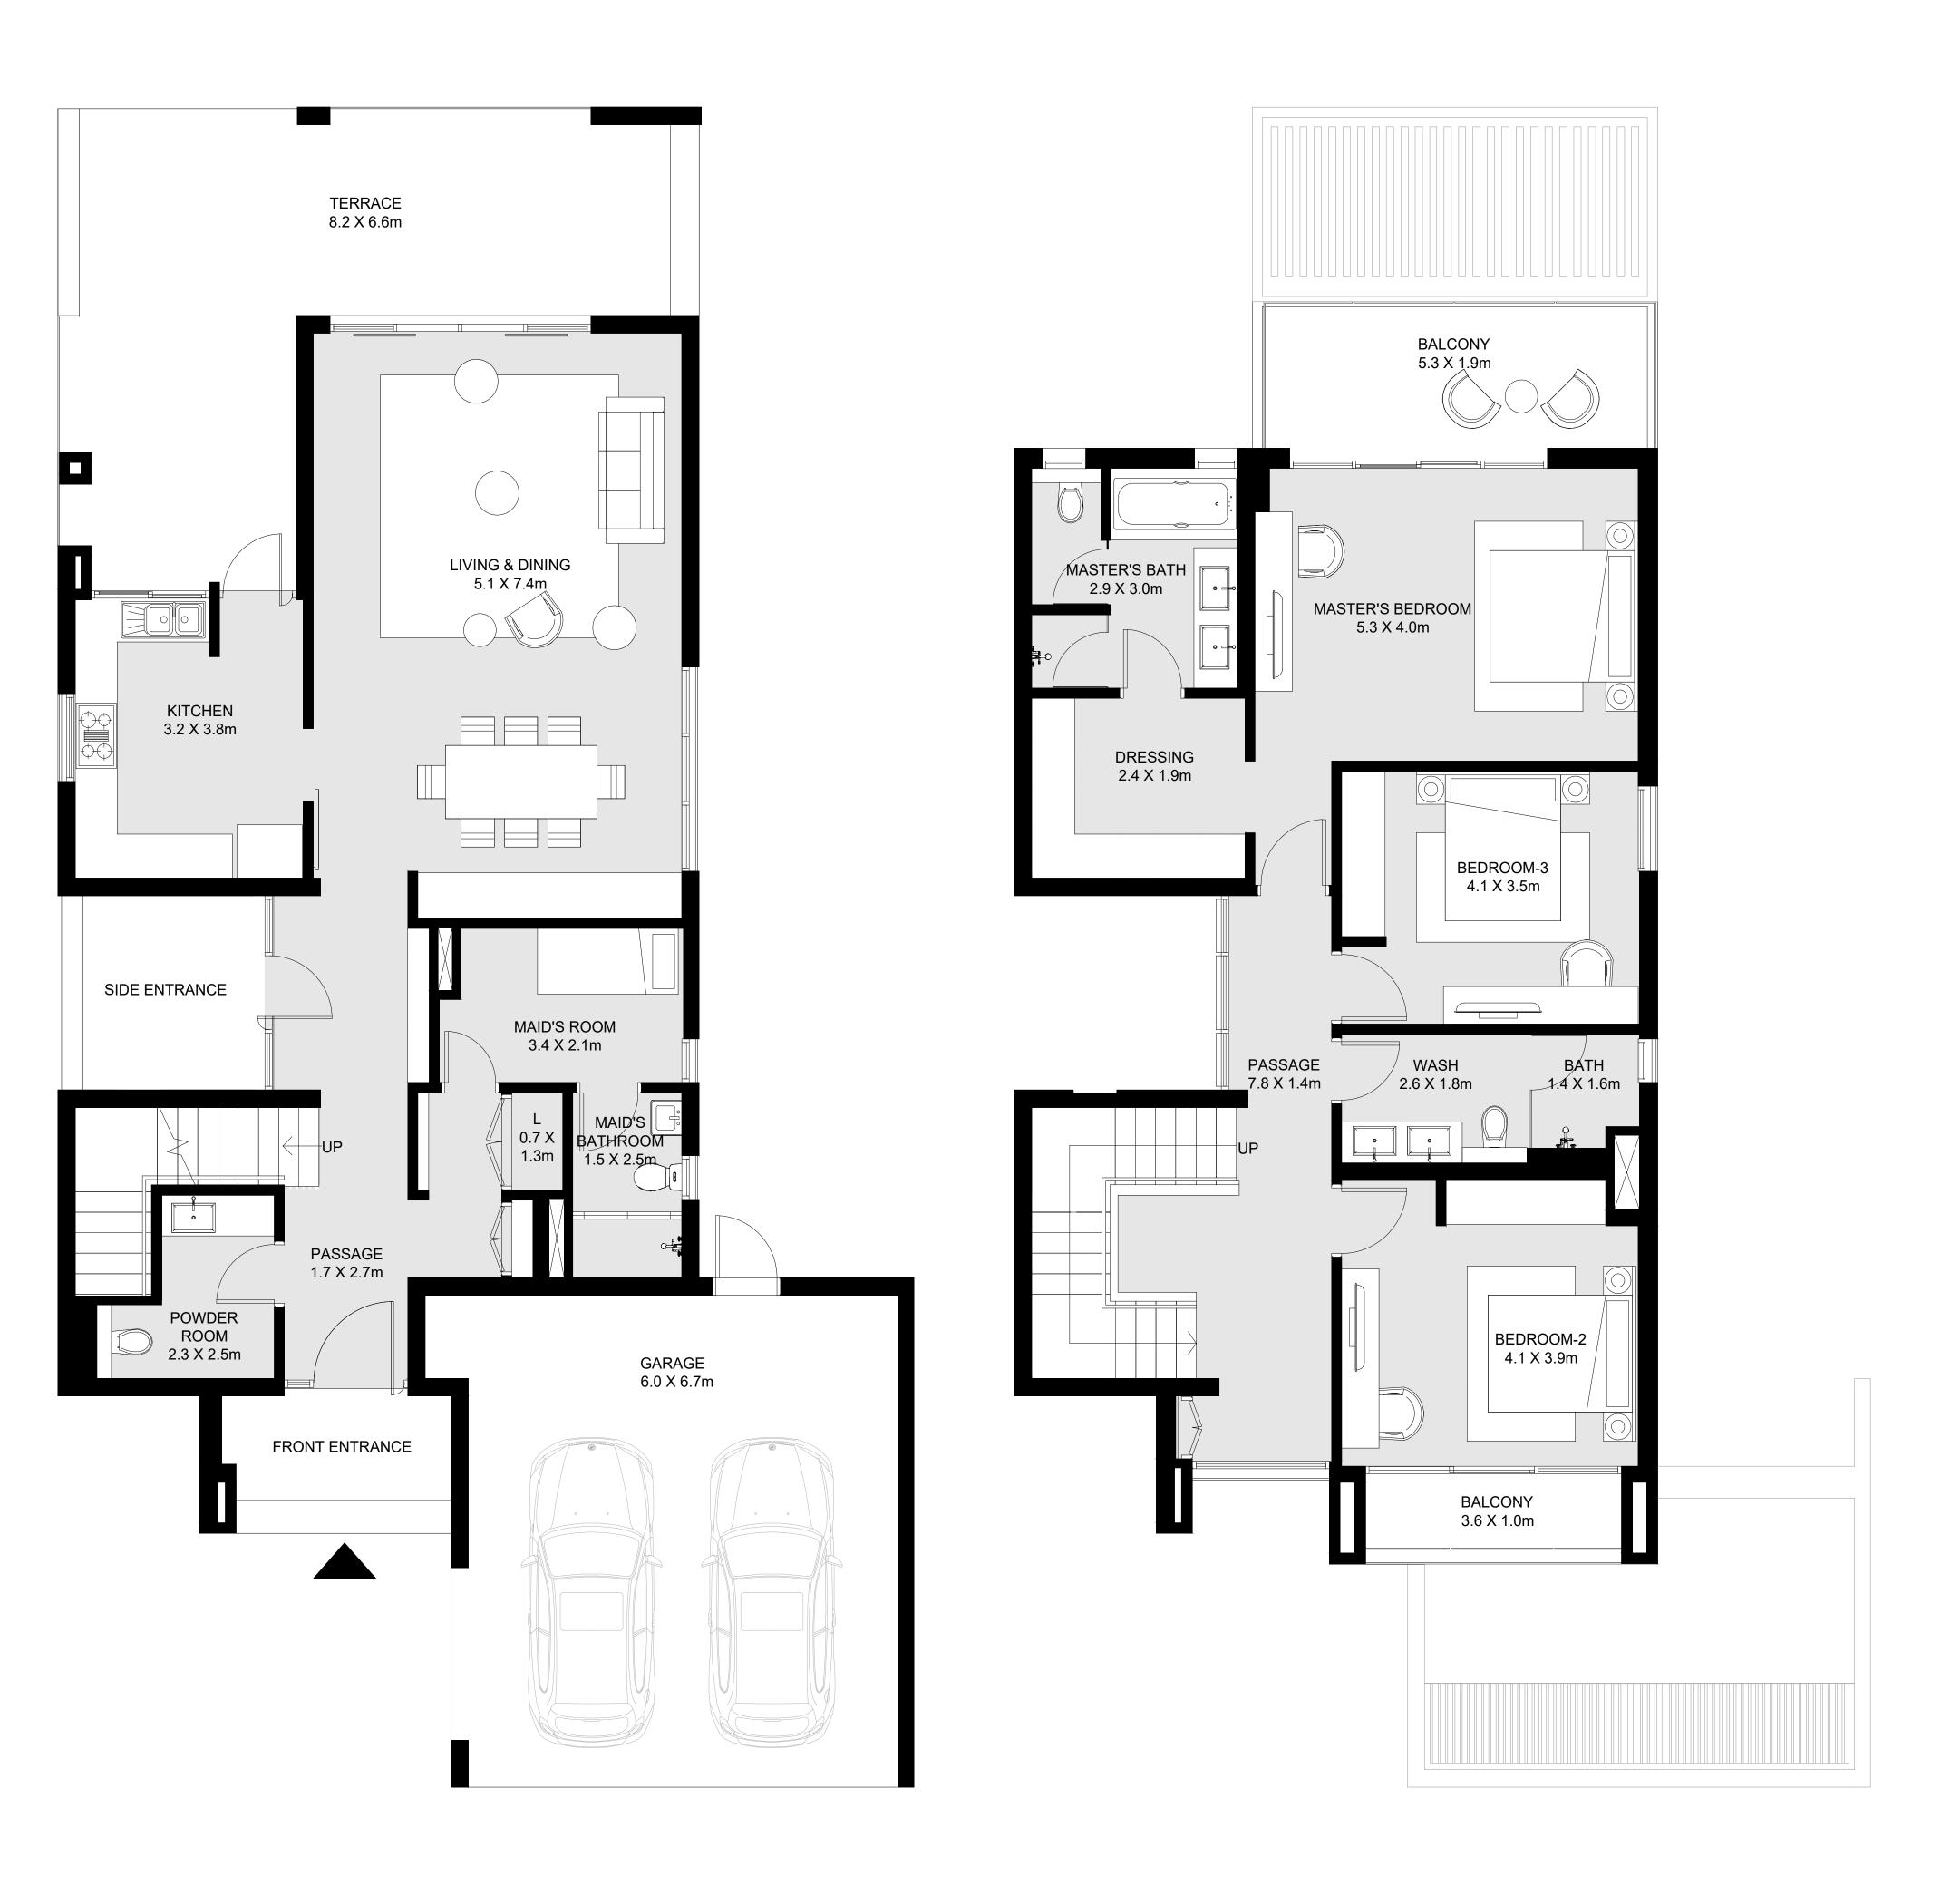

#### TYPE E1M

## 3 BEDROOM

| _ | GROUND FLOOR | 1916 SQ.FT. | 178.00 SQ.M. |
|---|--------------|-------------|--------------|
|   | FIRST FLOOR  | 1415 SQ.FT. | 131.49 SQ.M. |
|   | SECOND FLOOR | 203 SQ.FT.  | 18.88 SQ.M.  |
| _ | TOTAL AREA   | 3534 SQ.FT. | 328.37 SQ.M. |