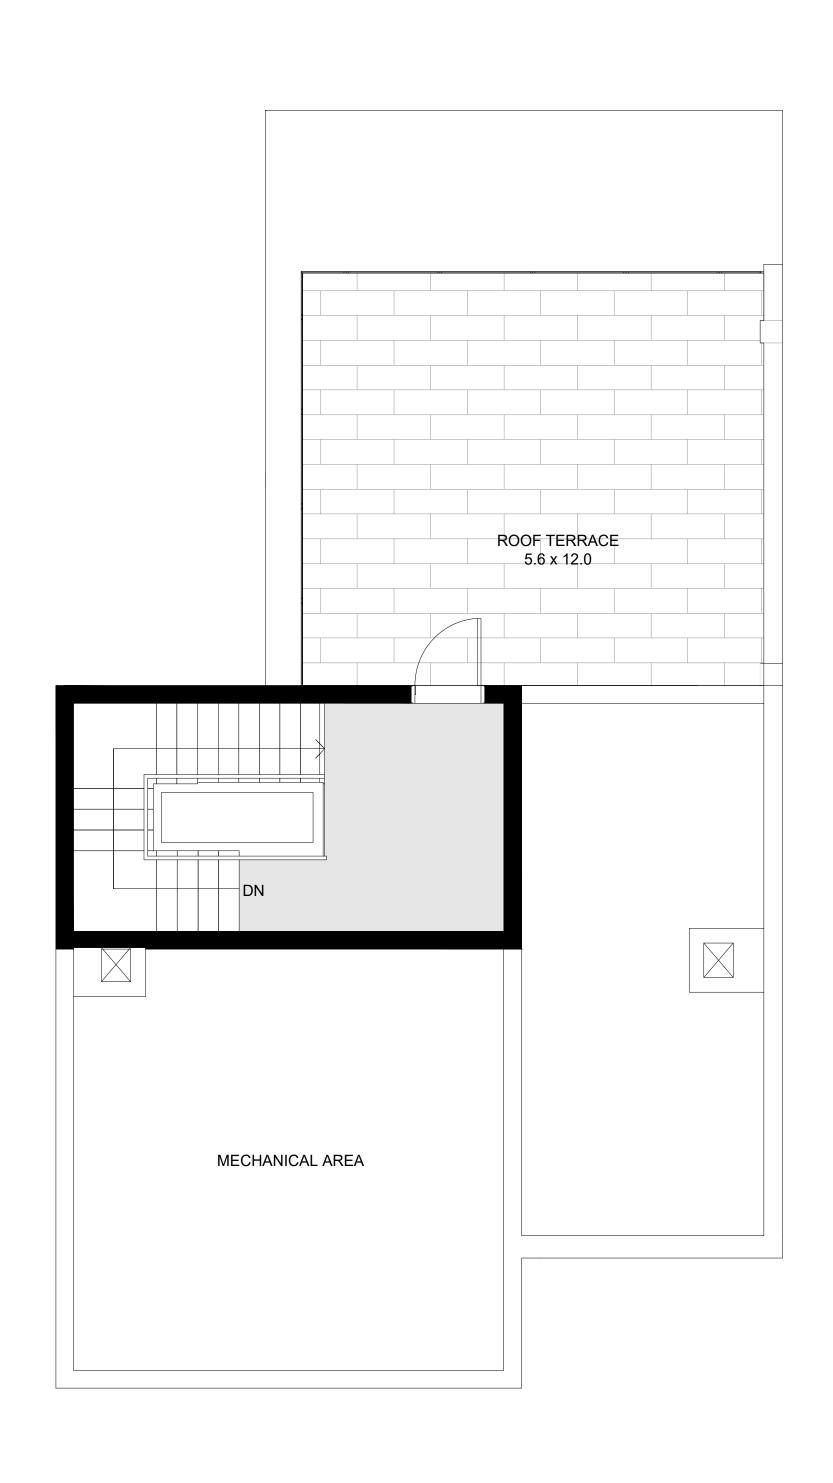

## ARABIAN RANCHES III

CAYA

#### TYPE E1M

## 3 BEDROOM

| _ | GROUND FLOOR | 1916 SQ.FT. | 178.00 SQ.M. |
|---|--------------|-------------|--------------|
|   | FIRST FLOOR  | 1415 SQ.FT. | 131.49 SQ.M. |
|   | SECOND FLOOR | 203 SQ.FT.  | 18.88 SQ.M.  |
| _ | TOTAL AREA   | 3534 SQ.FT. | 328.37 SQ.M. |