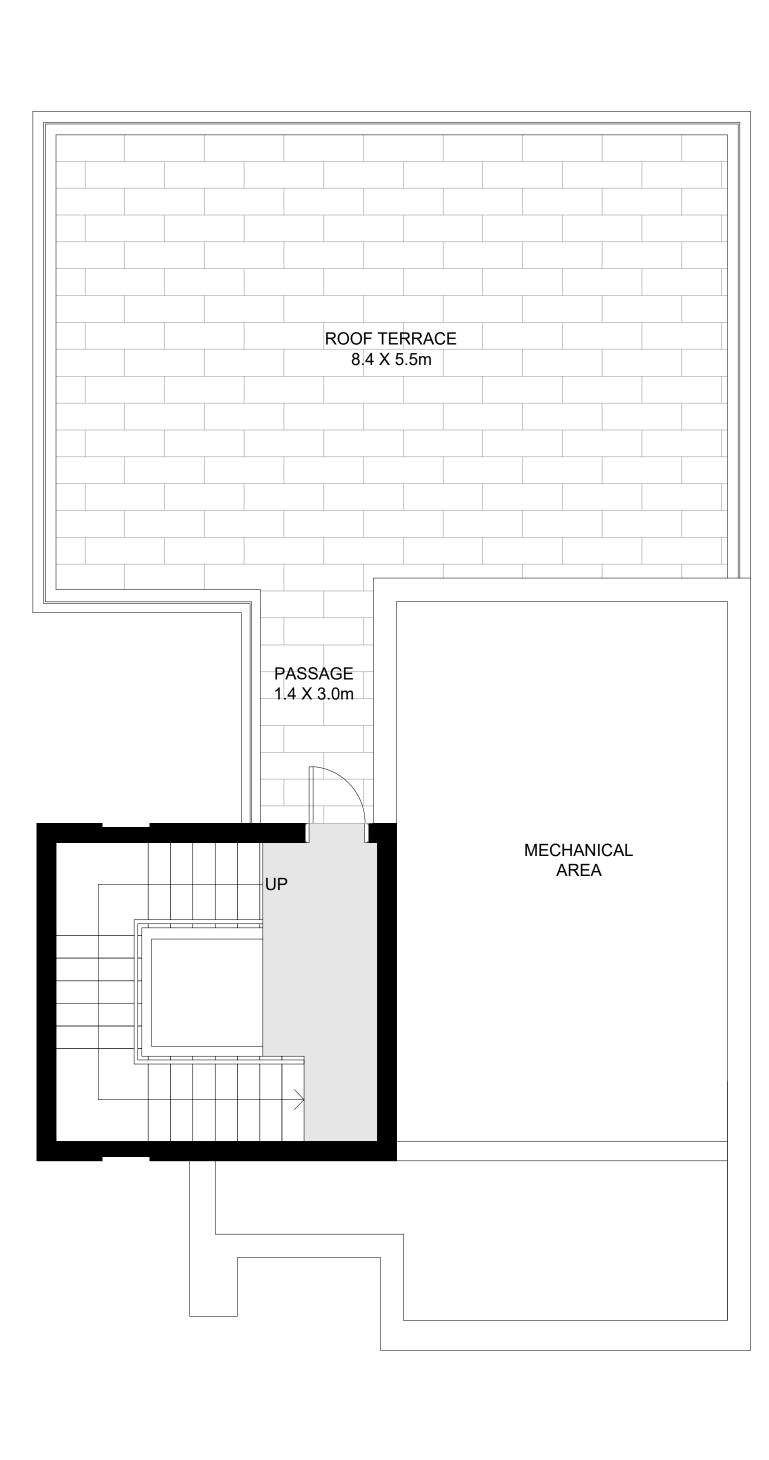

## ARABIAN RANCHES III

CAYA

#### TYPE E1M

## 3 BEDROOM

| _ | GROUND FLOOR | 1916 SQ.FT. | 178.00 SQ.M. |
|---|--------------|-------------|--------------|
|   | FIRST FLOOR  | 1415 SQ.FT. | 131.49 SQ.M. |
|   | SECOND FLOOR | 203 SQ.FT.  | 18.88 SQ.M.  |
| _ | TOTAL AREA   | 3534 SQ.FT. | 328.37 SQ.M. |

#### KEY PLAN







GROUND FLOOR FIRST FLOOR ROOF TERRACE



# ARABIAN RANCHES III

CAYA

#### TYPE E3M\_1

## 4 BEDROOM

| _ | GROUND FLOOR | 2268 SQ.FT. | 210.70 SQ.M. |
|---|--------------|-------------|--------------|
|   | FIRST FLOOR  | 1588 SQ.FT. | 147.55 SQ.M. |
|   | SECOND FLOOR | 241 SQ.FT.  | 22.44 SQ.M.  |
|   | TOTAL AREA   | 4097 SQ.FT. | 380.69 SQ.M. |

### KEY PLAN









GROUND FLOOR FIRST FLOOR ROOF TERRACE



# ARABIAN RANCHES III

CAYA

#### TYPE E3M\_2

## 4 BEDROOM

| _ | GROUND FLOOR | 2267 SQ.FT. | 210.62 SQ.M. |
|---|--------------|-------------|--------------|
|   | FIRST FLOOR  | 1623 SQ.FT. | 150.75 SQ.M. |
|   | SECOND FLOOR | 551 SQ.FT.  | 51.20 SQ.M.  |
|   | TOTAL AREA   | 4440 SQ.FT. | 412.57 SQ.M. |

### KEY PLAN









GROUND FLOOR

FIRST FLOOR

ROOF TERRACE





CAY