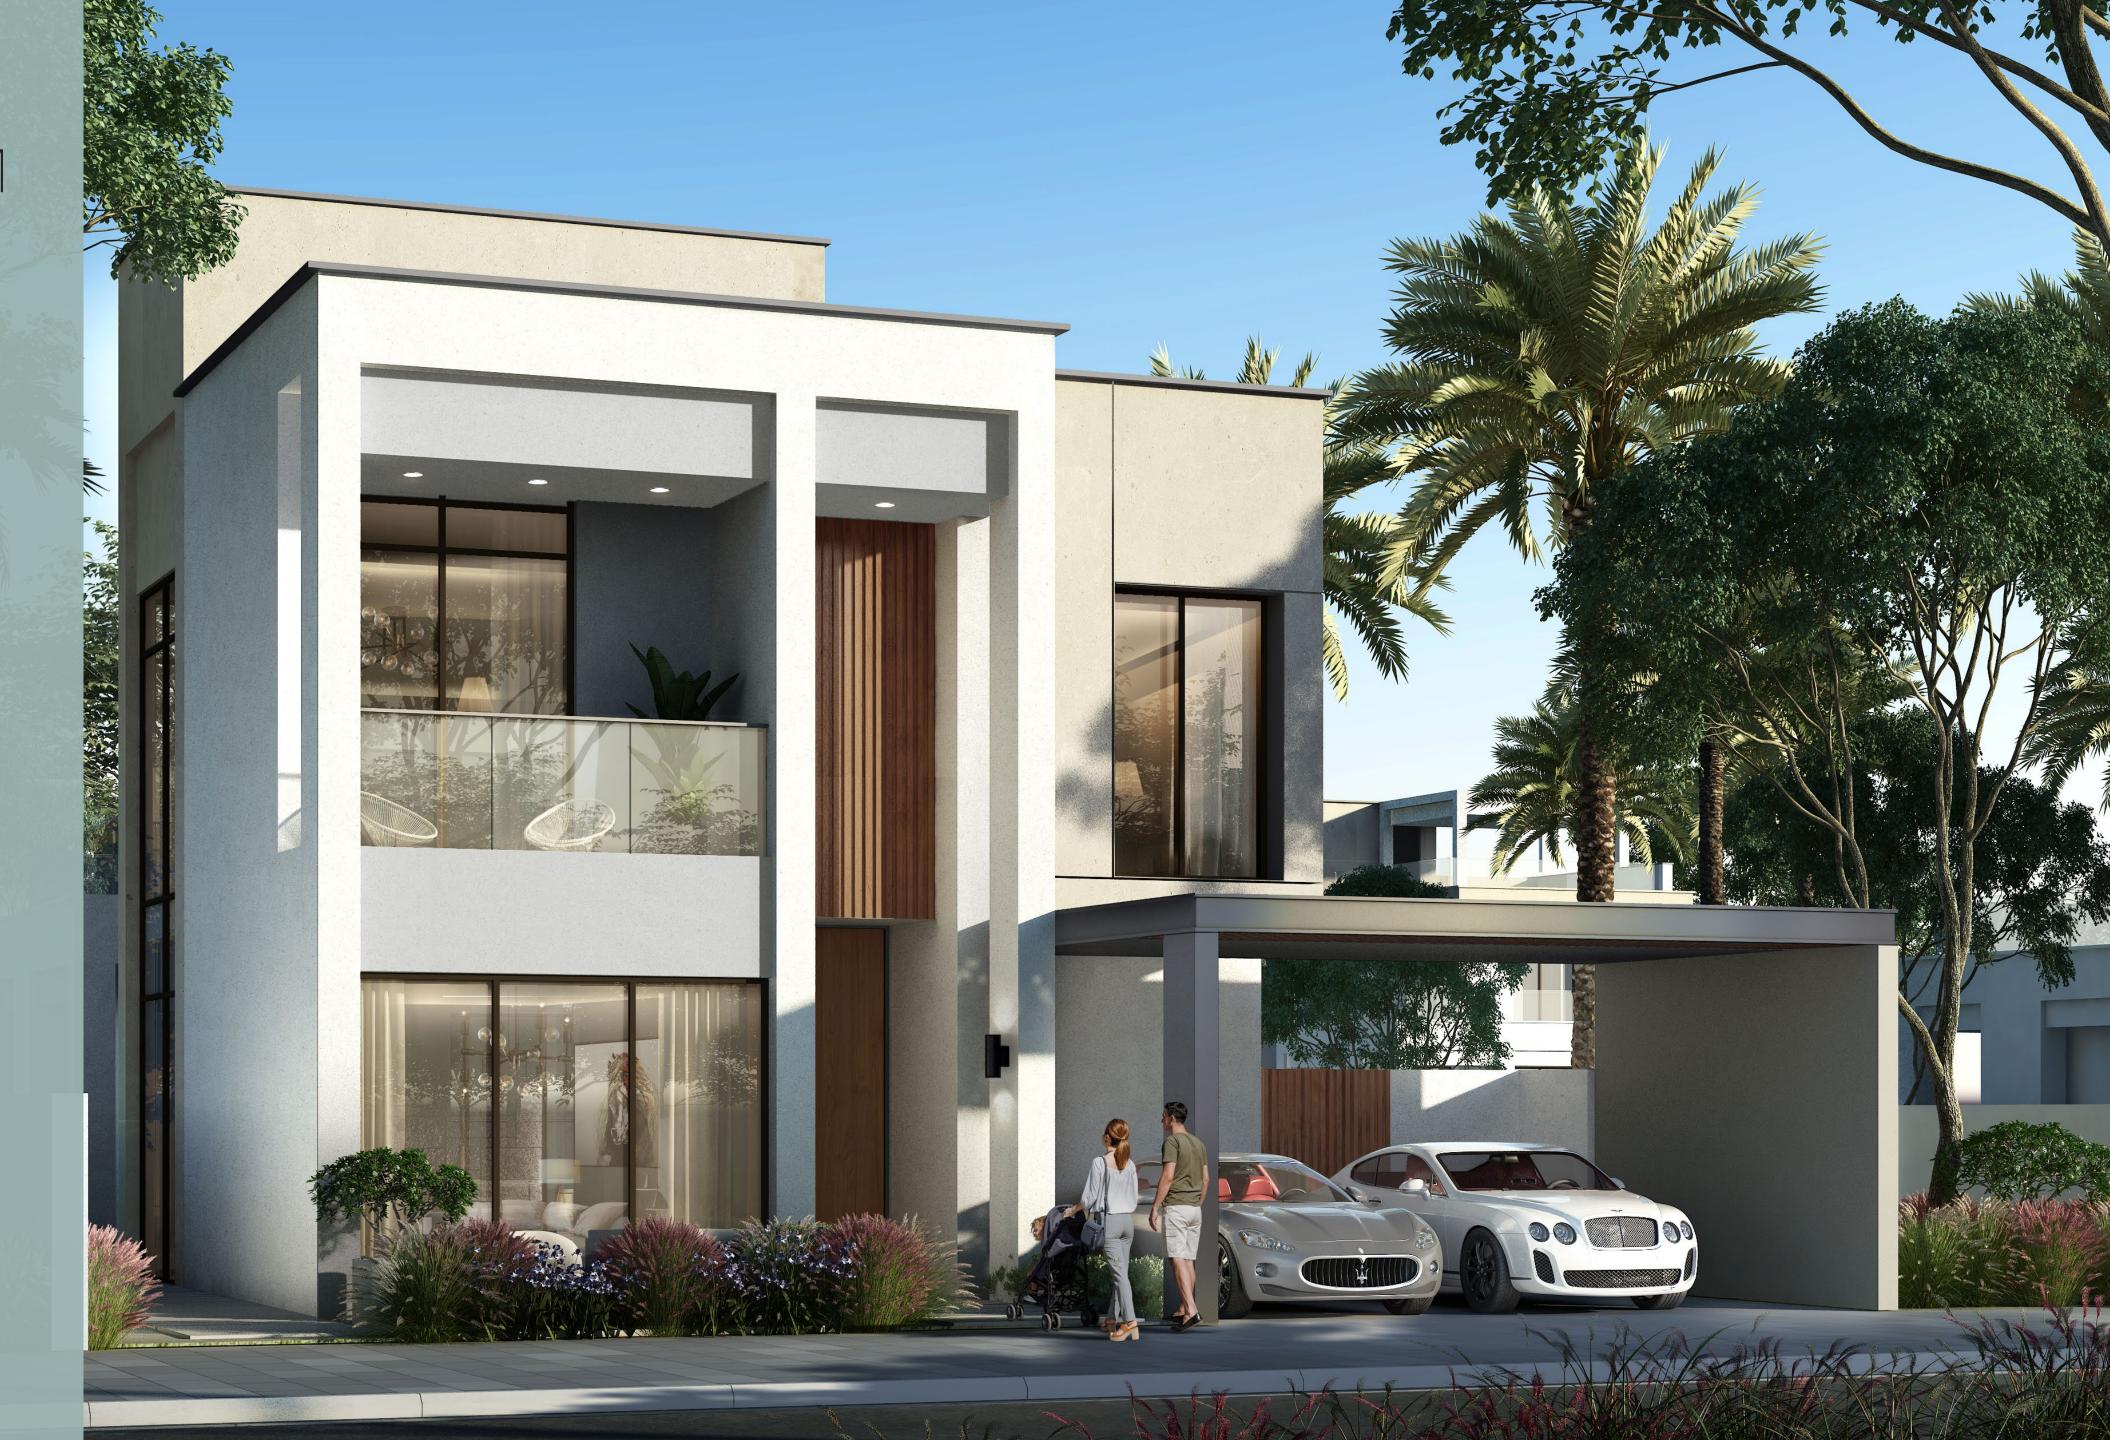

# EXQUISITELY APPOINTED HOMES

These contemporary, standalone villas are nestled in generous plots and are just a stone's throw from ARIII Central Park. Enjoy entertaining in your garden and terrace areas or access a host of amenities nearby. Sports facilities, bicycle trails and meandering walking pathways await. Or enjoy the signature club house, gym and pool and take time out for leisurely family dining and shopping.

3, 4 & 5 BED
STAND ALONE VILLAS

SIGNATURE CLUB HOUSE

QUICK & EASY ACCESS

SPORTS FACILITIES

LUSH COMMUNITY

FIRE PIT

GENEROUS PLOT SIZES

# 4 BEDROOM VILLAS (TYPE A)

Type A is a standalone and well-appointed contemporary villa of 4,097 SQ FT nestling in a generous plot served with terraces. A spacious living area leads to the garden and an alternative family area is located on the first floor near the large master bedroom. There is a garage for two cars.