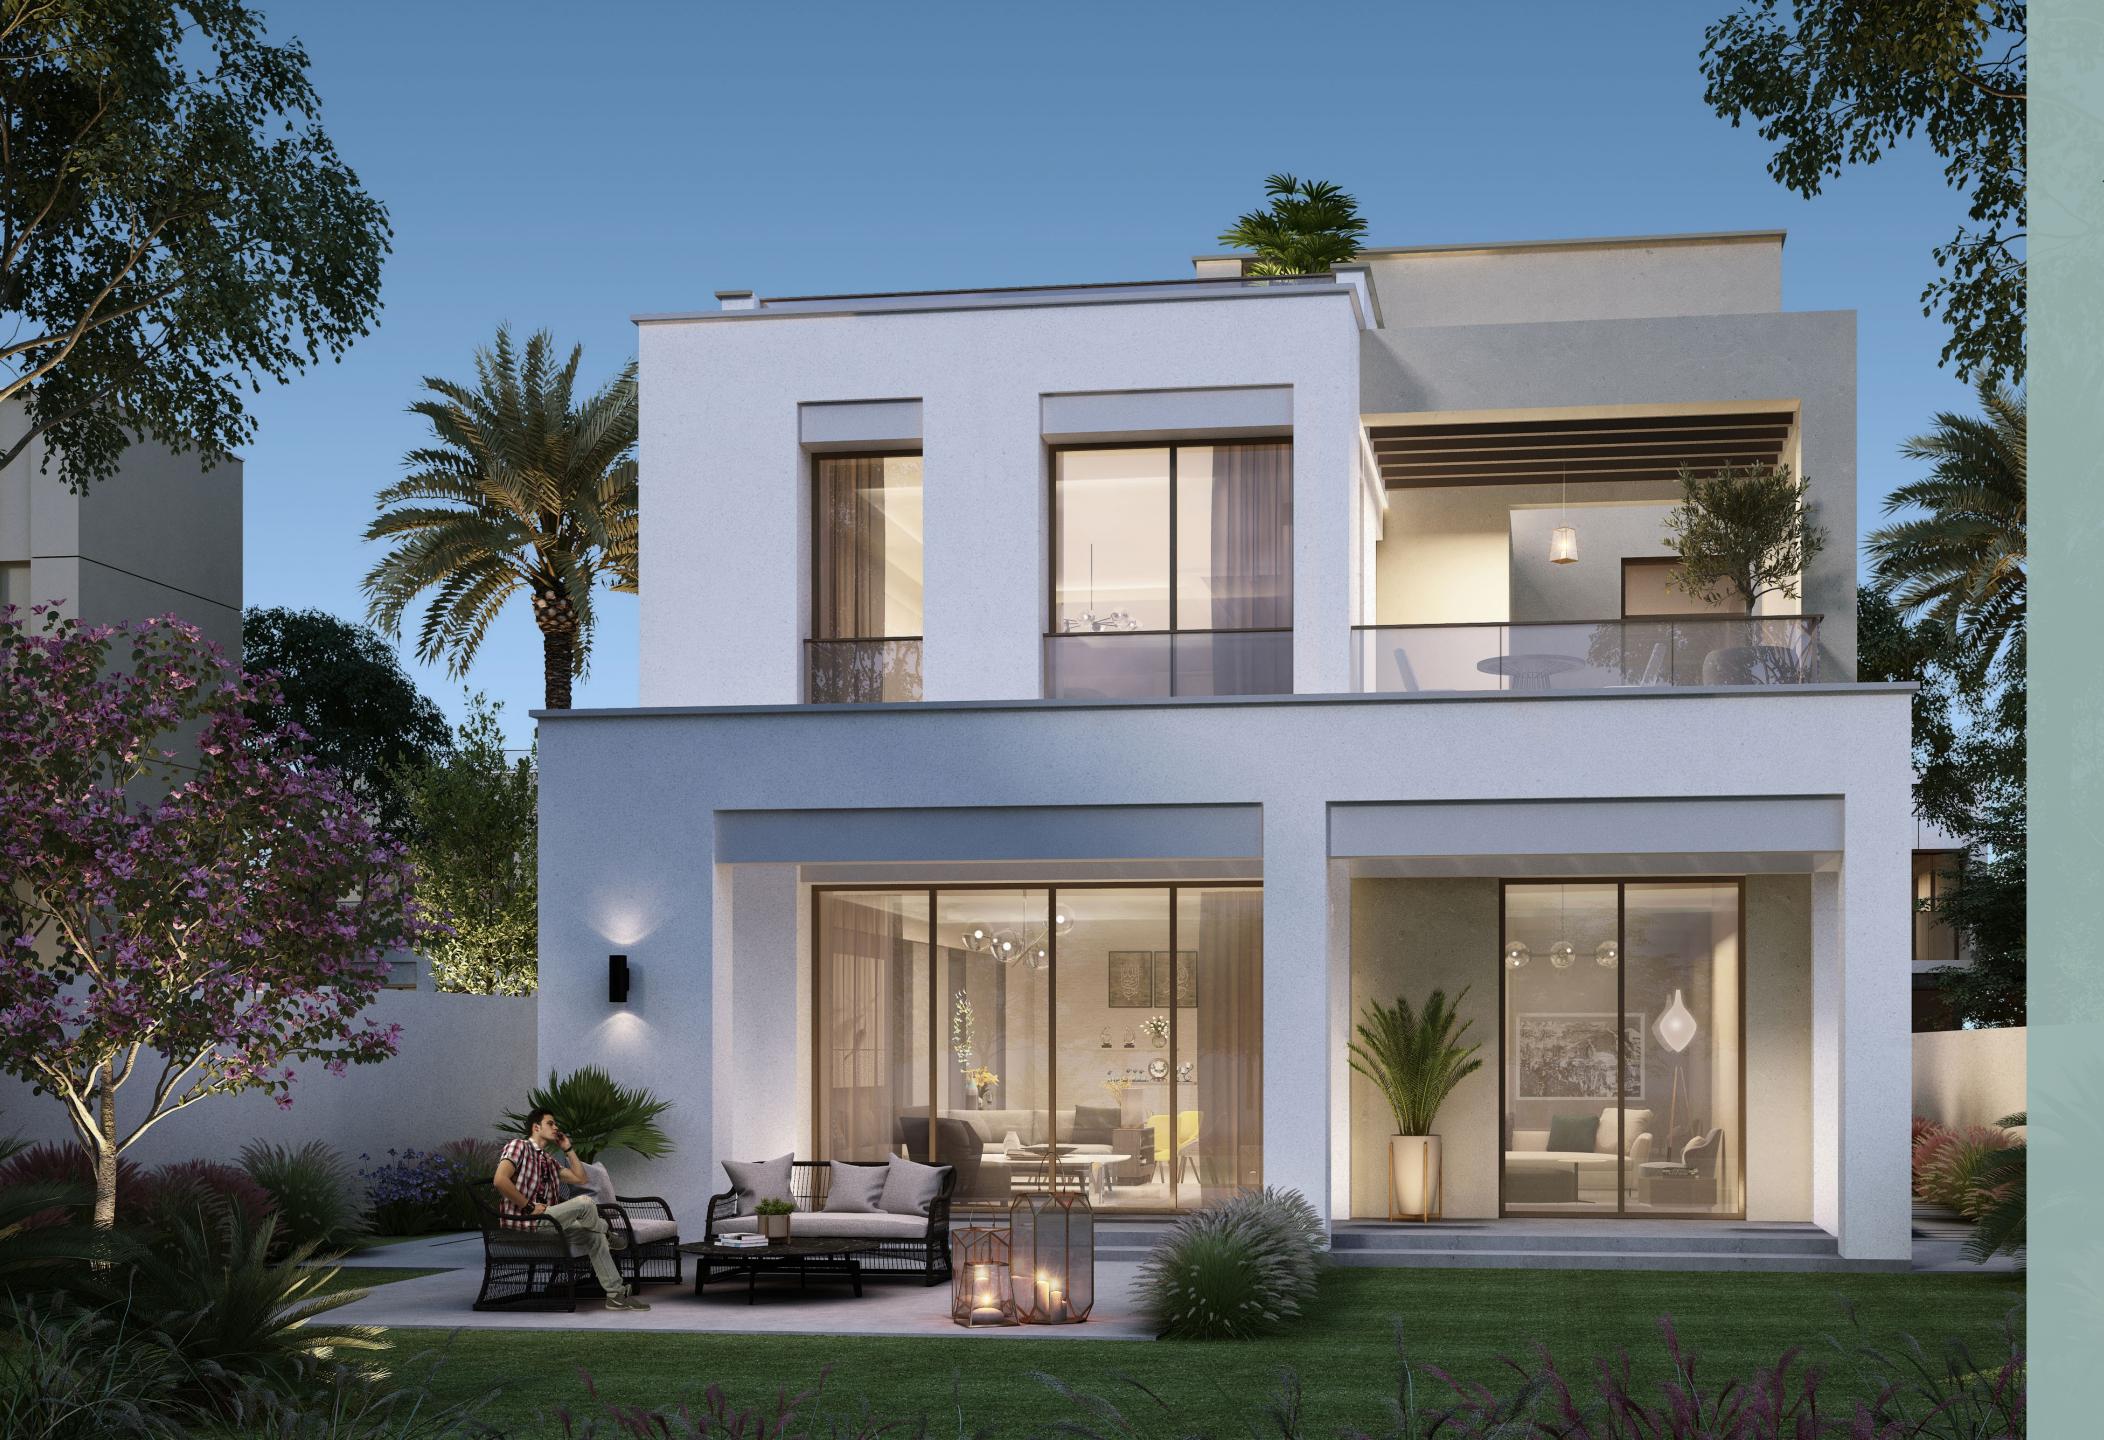

# EXQUISITELY APPOINTED HOMES

These contemporary, standalone villas are nestled in generous plots and are just a stone's throw from ARIII Central Park. Enjoy entertaining in your garden and terrace areas or access a host of amenities nearby. Sports facilities, bicycle trails and meandering walking pathways await. Or enjoy the signature club house, gym and pool and take time out for leisurely family dining and shopping.

3, 4 & 5 BED
STAND ALONE VILLAS

SIGNATURE CLUB HOUSE

QUICK & EASY ACCESS

SPORTS FACILITIES

LUSH COMMUNITY

FIRE PIT

GENEROUS PLOT SIZES

### 5 BEDROOM VILLAS

The modern 5-bedroom standalone villas face directly onto the central park and offer 5,484 SQ FT of living space. There are garages for 3 vehicles and the contemporary rooms are large and airy. Spacious balconies and terraces with ground-floor firepit and a substantial roof lounge offer views onto the lush parkland.