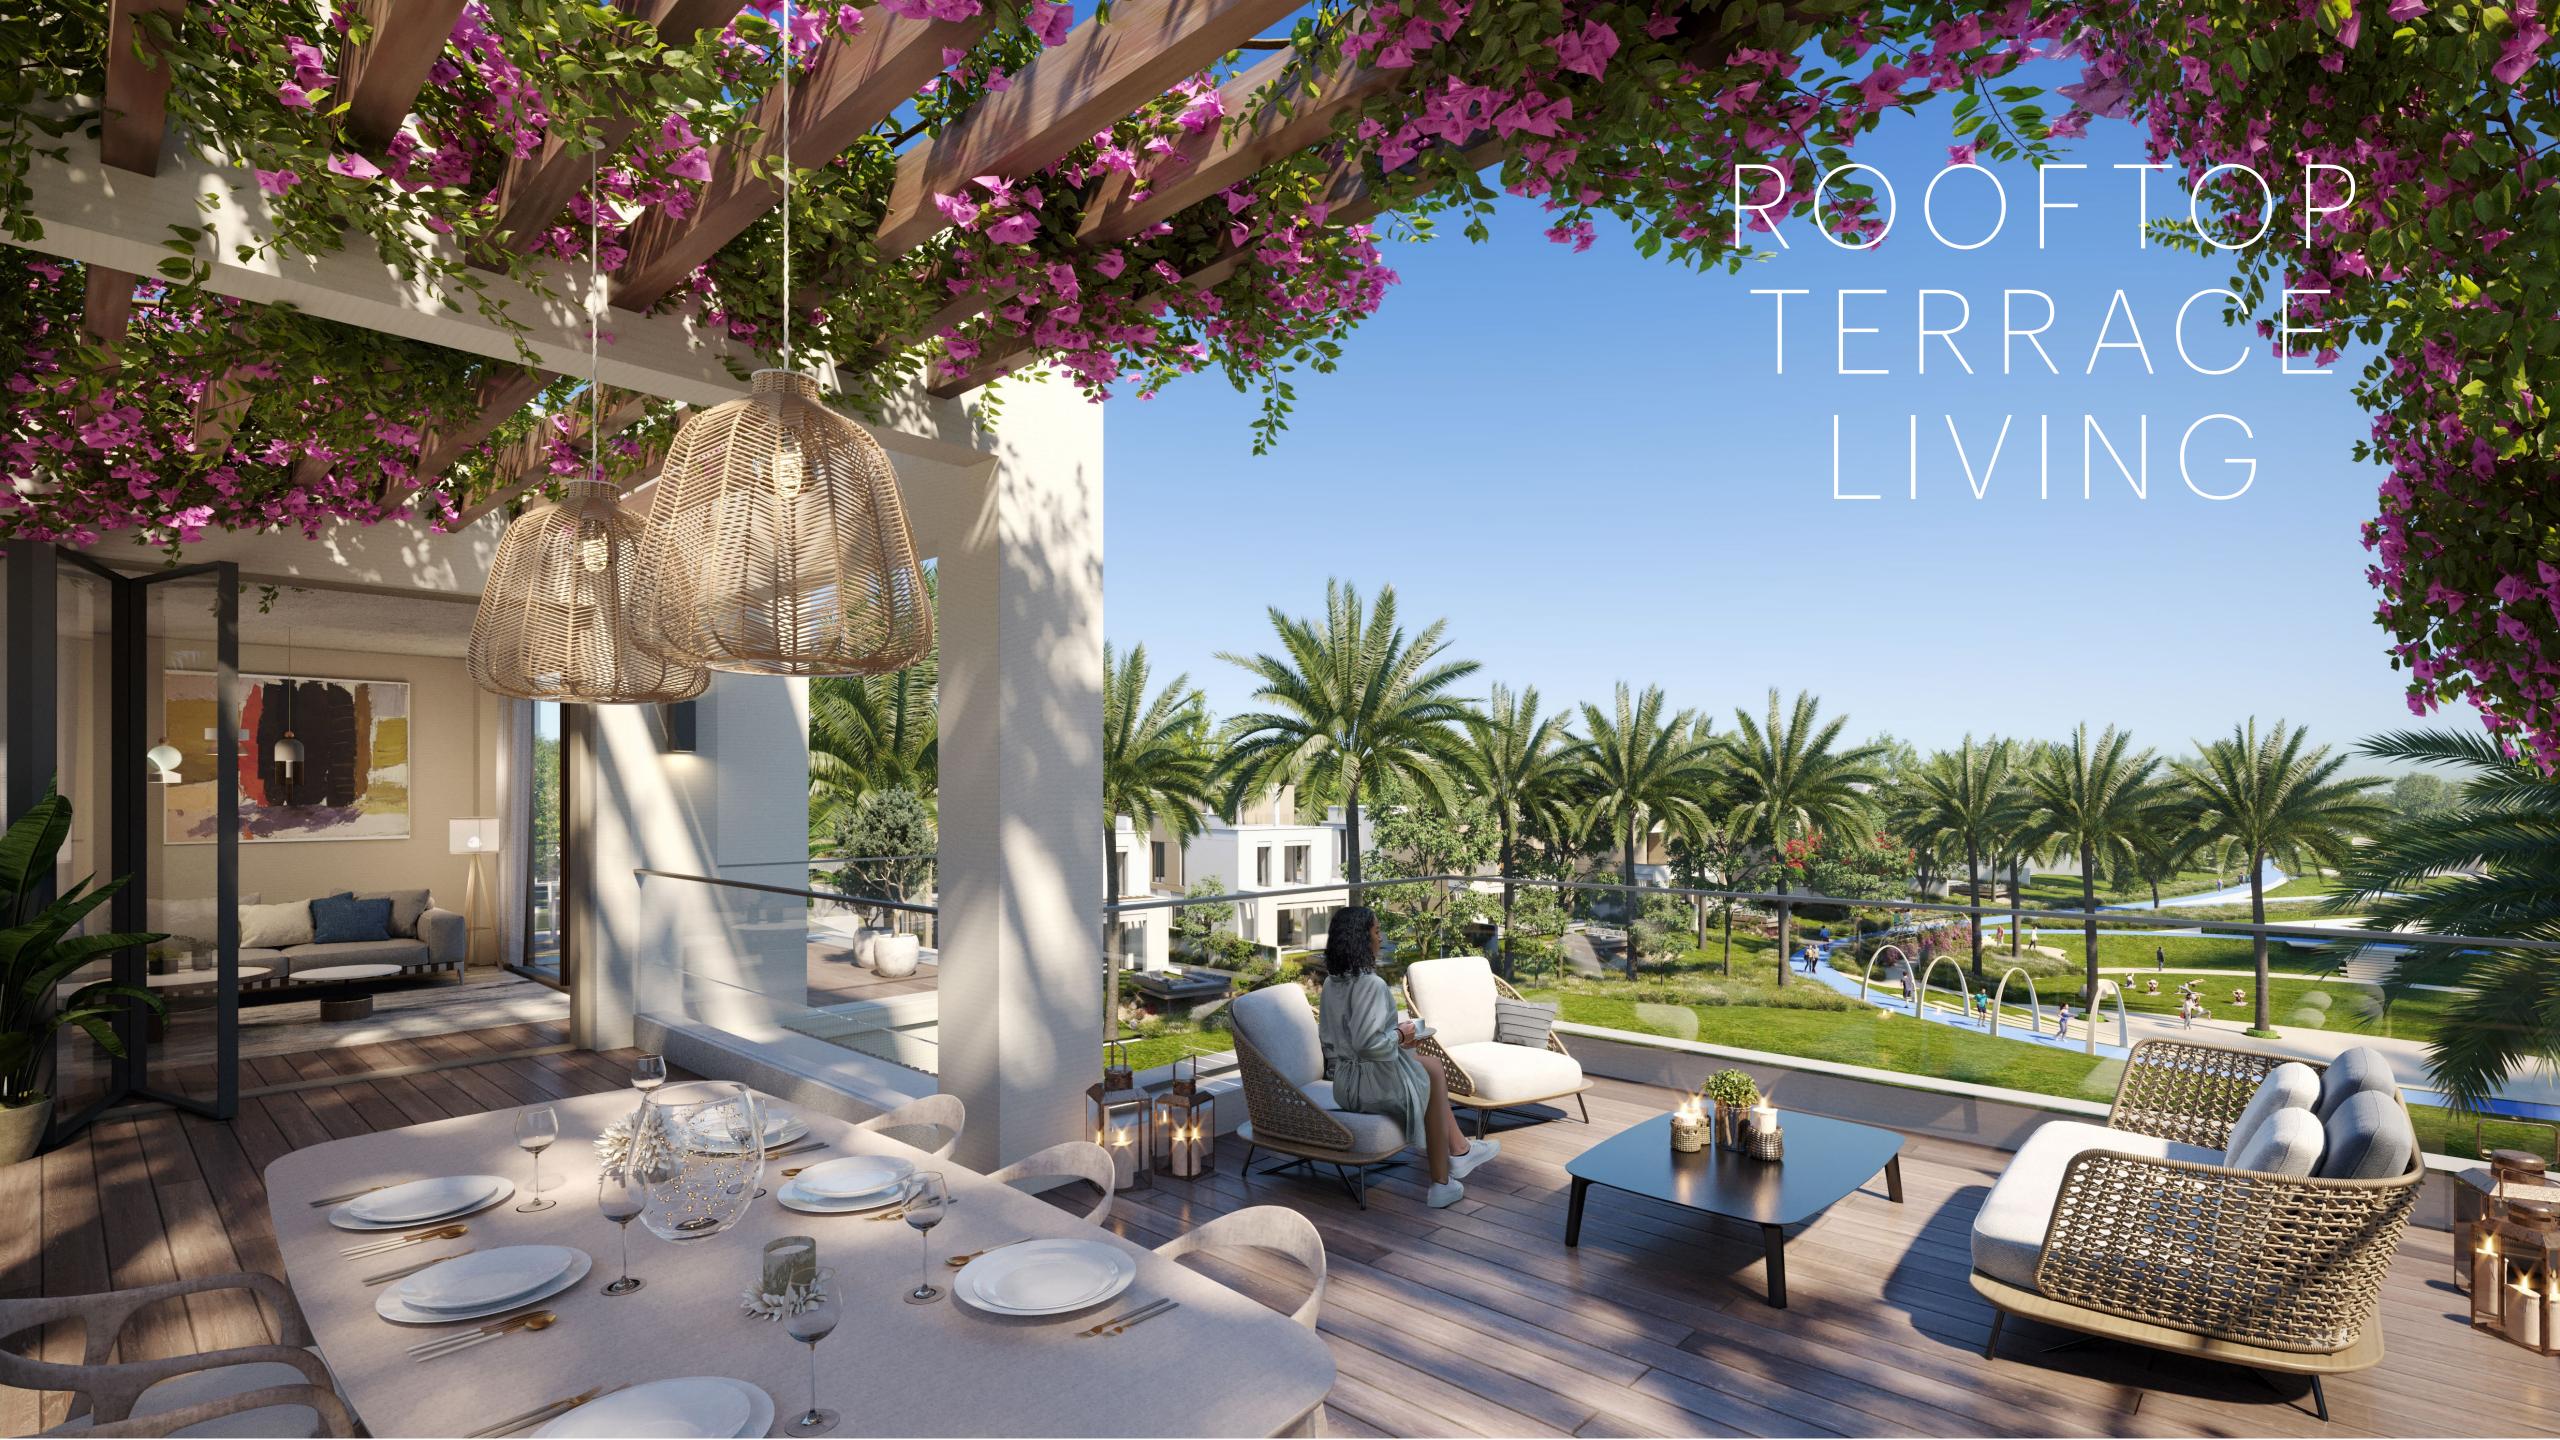

### 5 BEDROOM VILLAS

The modern 5-bedroom standalone villas face directly onto the central park and offer 5,484 SQ FT of living space. There are garages for 3 vehicles and the contemporary rooms are large and airy. Spacious balconies and terraces with ground-floor firepit and a substantial roof lounge offer views onto the lush parkland.