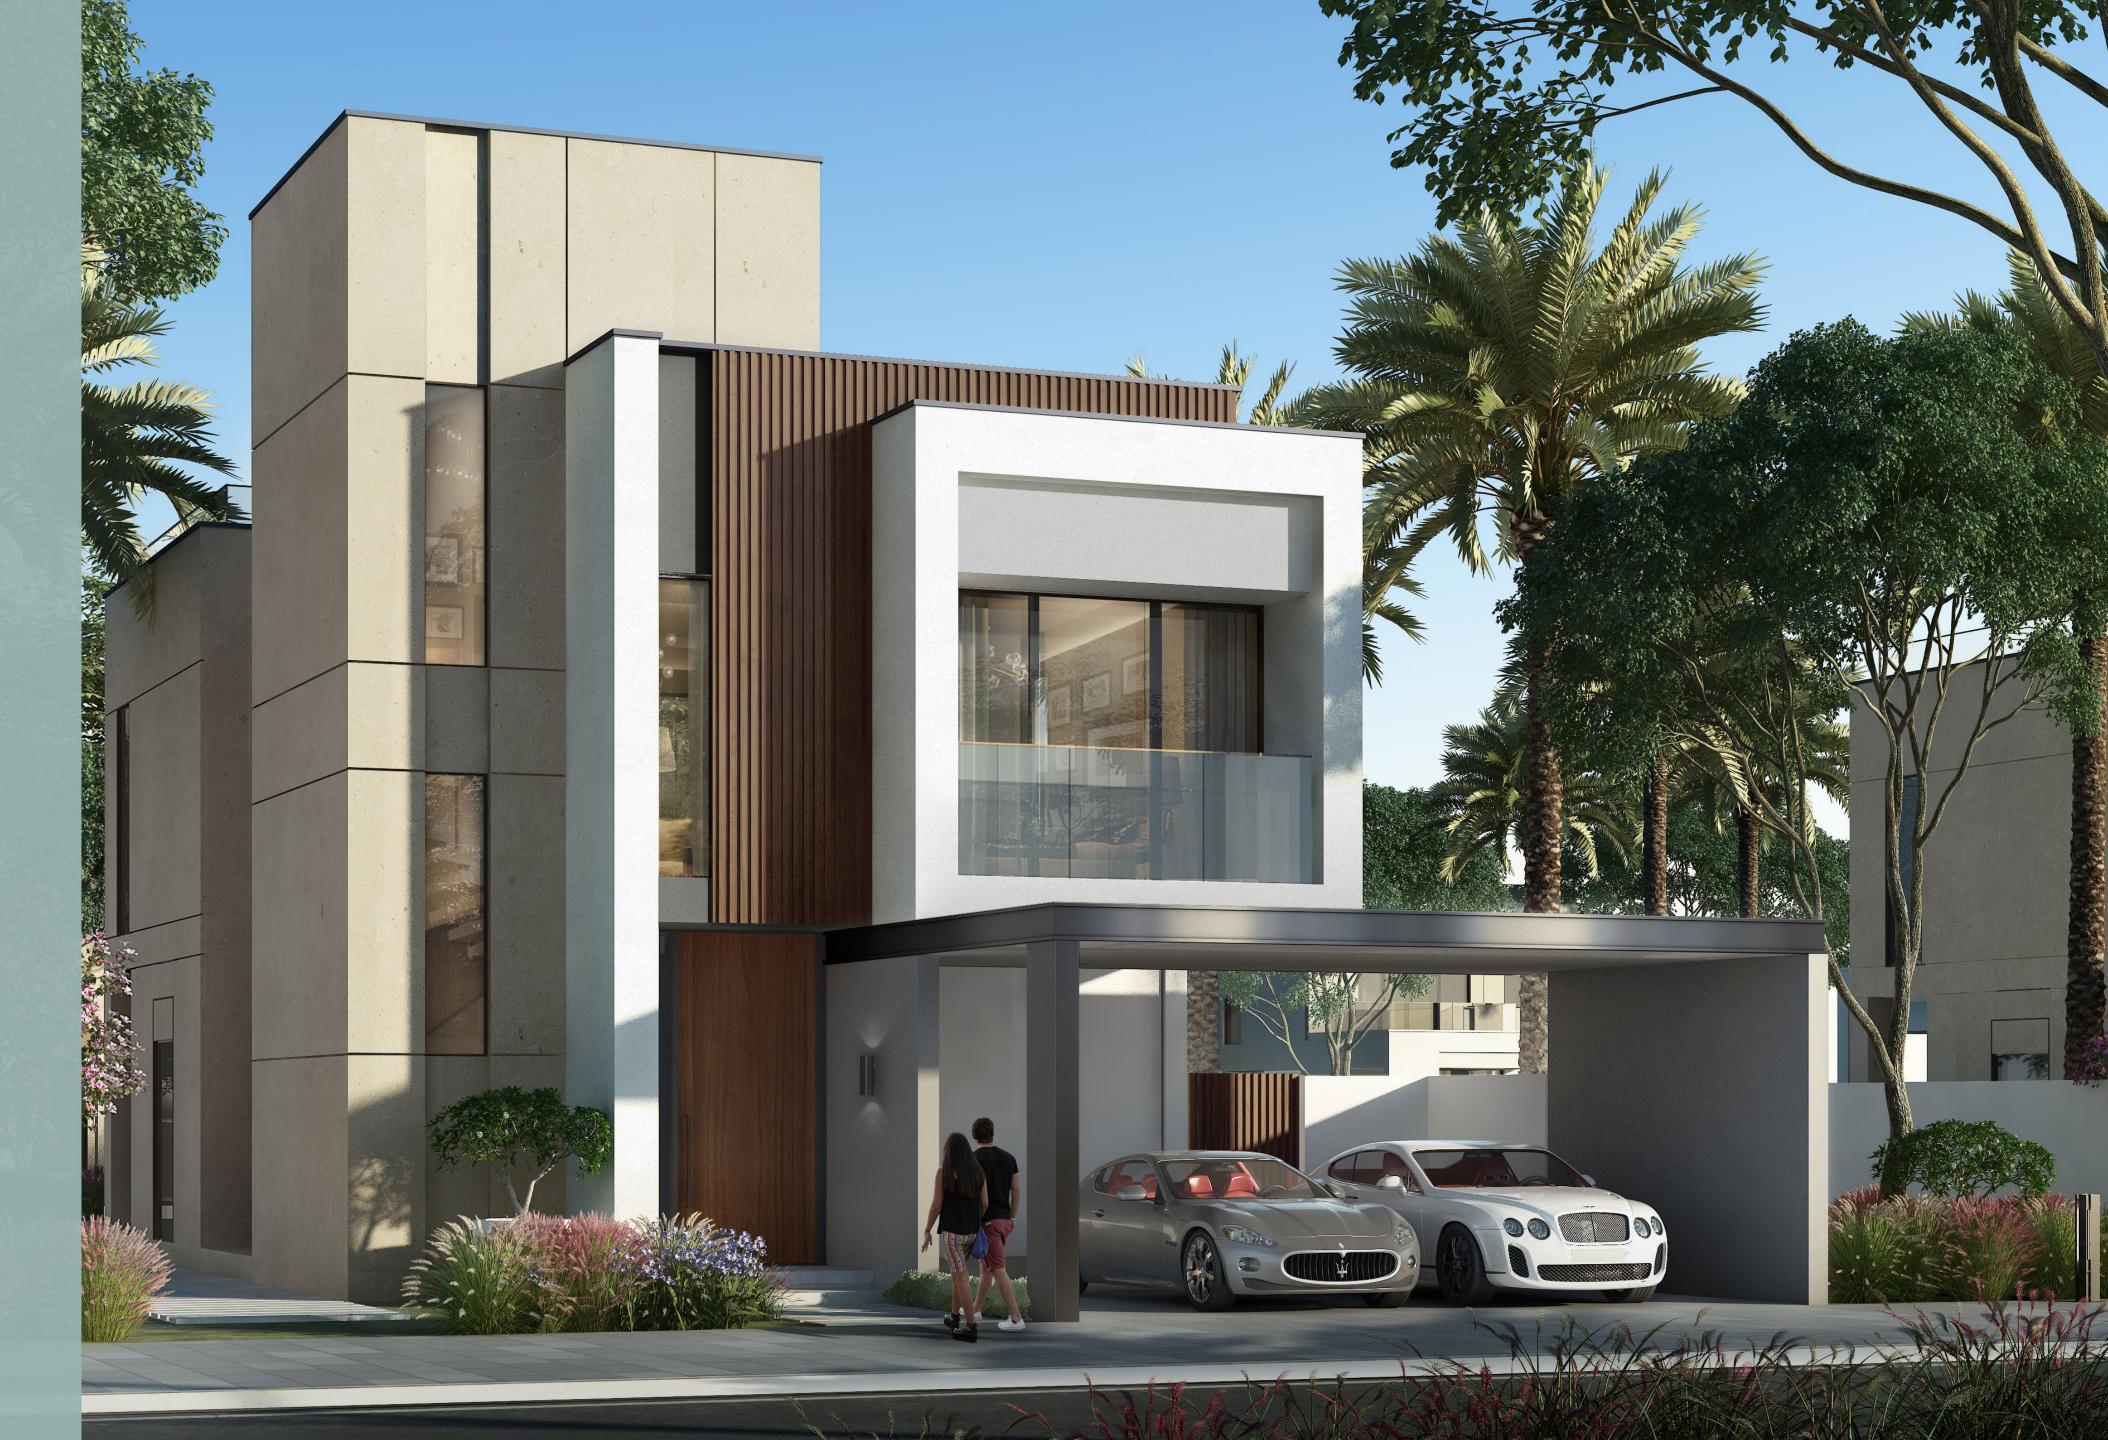

# EXQUISITELY APPOINTED HOMES

These contemporary, standalone villas are nestled in generous plots and are just a stone's throw from ARIII Central Park. Enjoy entertaining in your garden and terrace areas or access a host of amenities nearby. Sports facilities, bicycle trails and meandering walking pathways await. Or enjoy the signature club house, gym and pool and take time out for leisurely family dining and shopping.

## 3 BEDROOM VILLAS

of your 3-bedroomed standalone villa. Modern and contemporary in design, your villa offers 3,534 SQ FT of living areas accompanied by a spacious terrace, double garage and generous roof top terrace.

# 4 BEDROOM VILLAS (TYPE A)

Type A is a standalone and well-appointed contemporary villa of 4,097 SQ FT nestling in a generous plot served with terraces. A spacious living area leads to the garden and an alternative family area is located on the first floor near the large master bedroom. There is a garage for two cars.

# 4 BEDROOM VILLAS (TYPE B)

Type B offers further
space in a modern
4,440 SQ FT layout.
Spacious living areas
and bedrooms are
complemented by a large
balcony area, terraces
on the ground floor and
roof, and a generous
garden plot. There is also
a double garage.