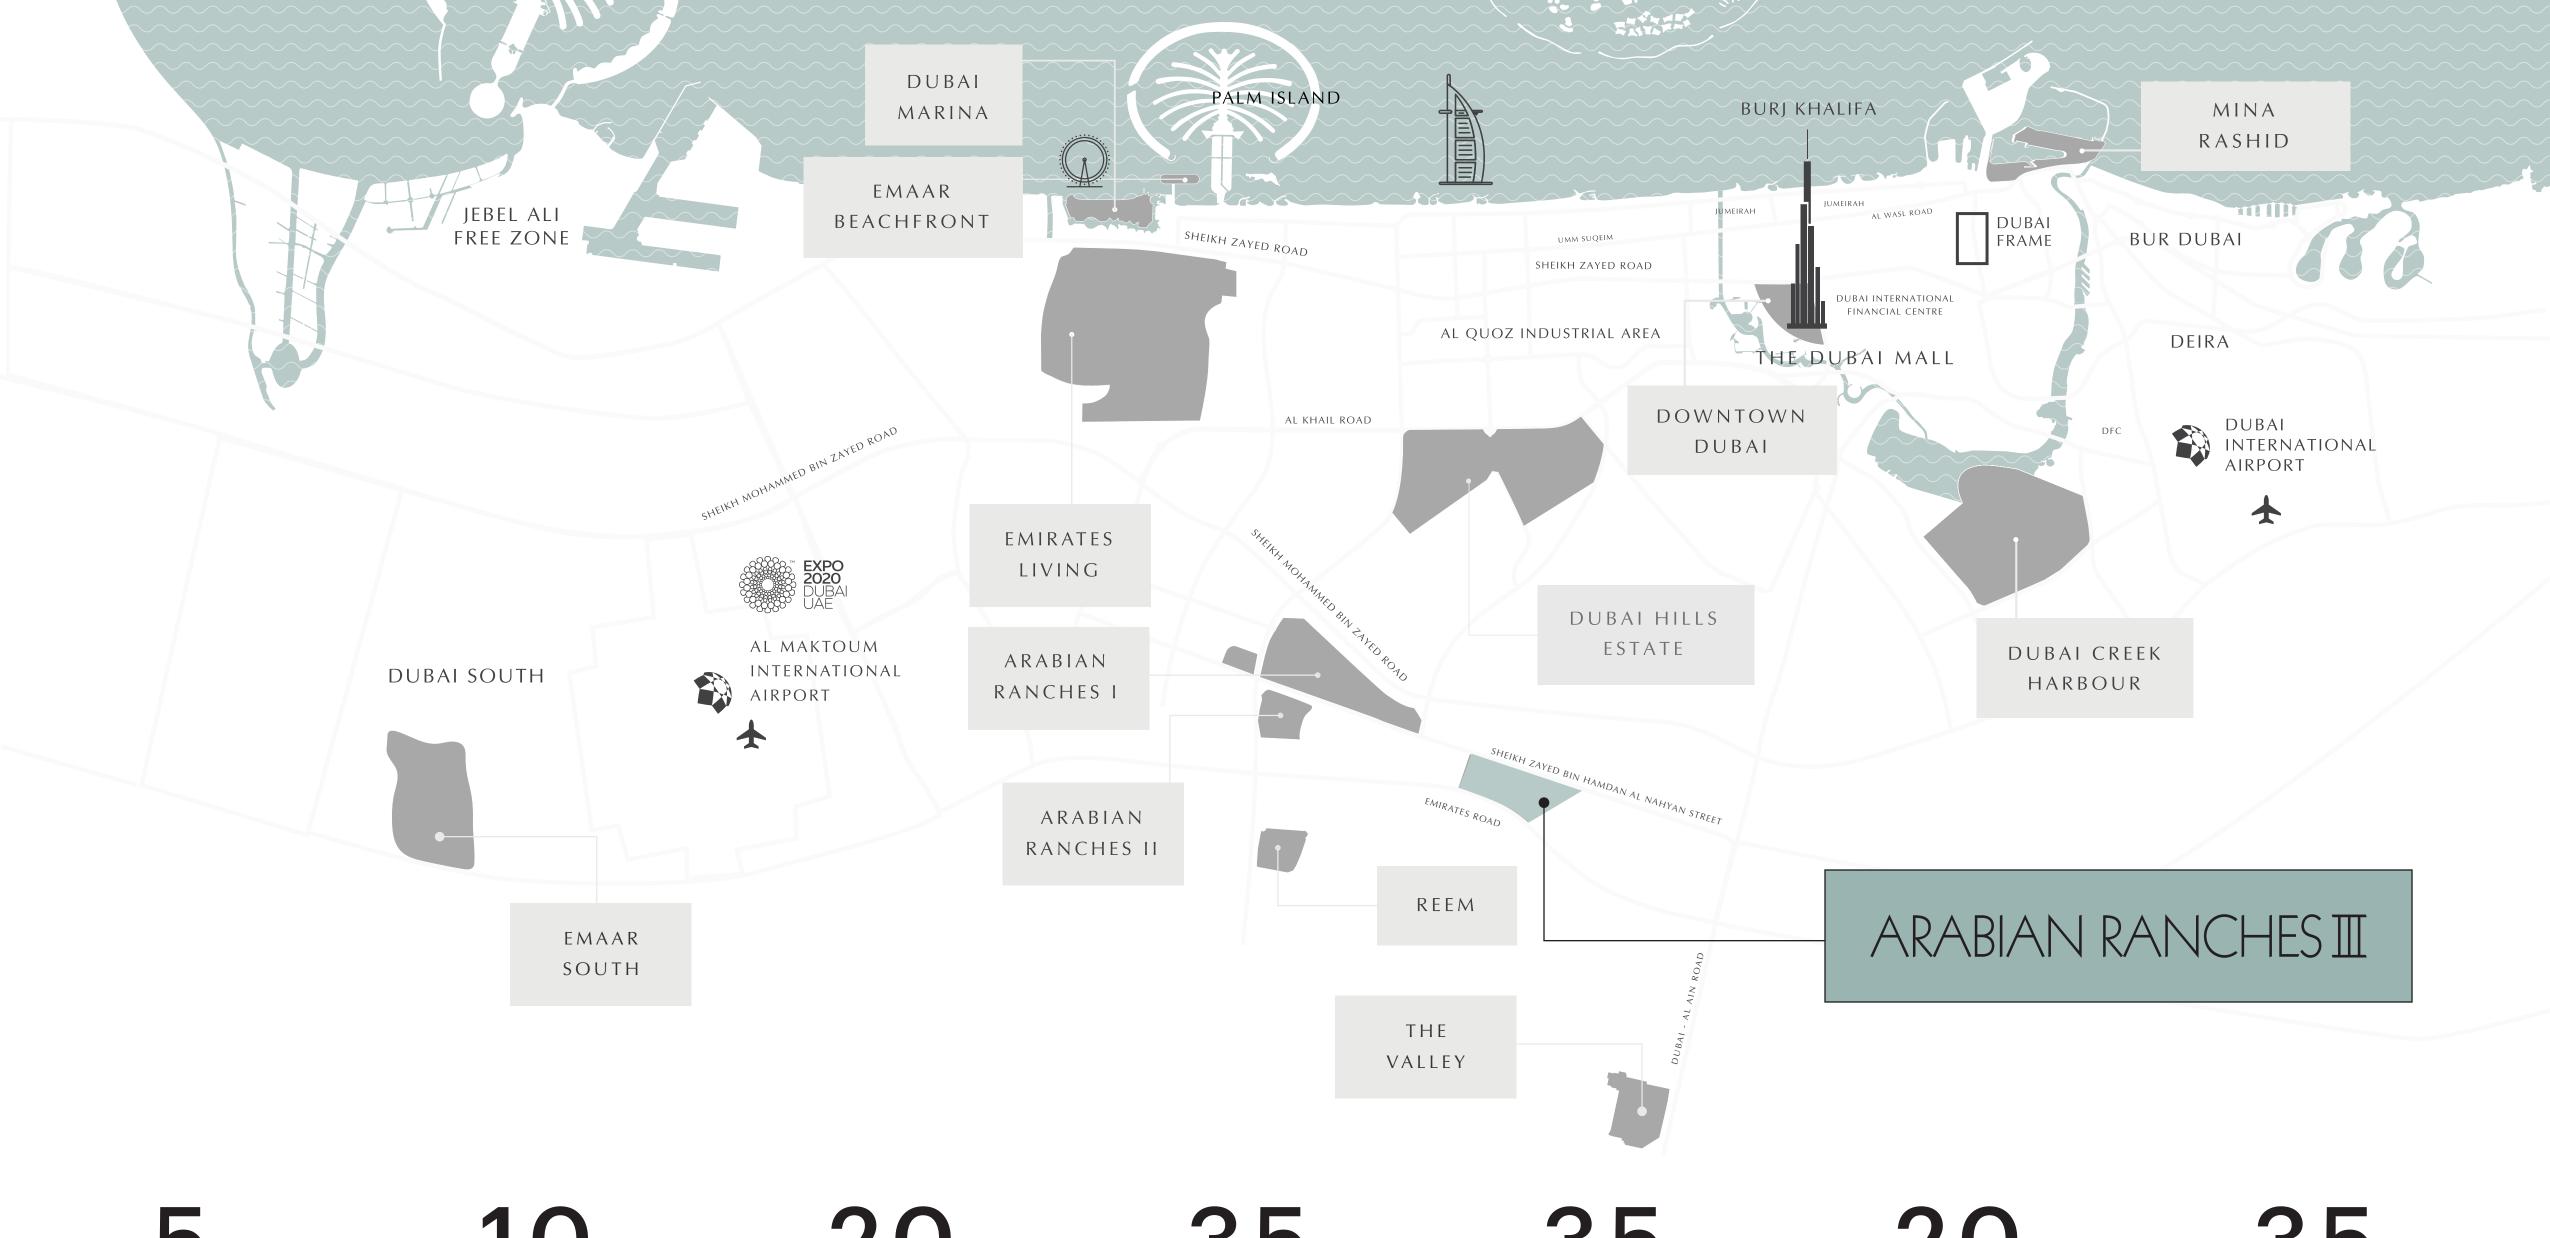

**MINUTES FROM GLOBAL VILLAGE** 

MINUTES FROM DUBAI POLO AND EQUESTRIAN CLUB

MINUTES FROM **DOWNTOWN DUBAI** 

**MINUTES FROM** THE DUBAI MALL

**MINUTES FROM DUBAI MARINA** 

MINUTES FROM **DUBAI INT'L AIRPORT** 

MINUTES FROM AL MAKTOUM INT'L AIRPORT

## RESIDENTS OF ARABIAN RANCHES III WILL LIVE IN THE VICINITY OF

THE
FORTHCOMING
LARGEST AIRPORT
IN THE WORLD

EXPO 2020 DUBAI HILLS MALL AL QUDRA
CYCLING TRACK
AND MORE
TO COME

ACADEMIC RD, EMIRATES RD AND SEVERAL NEW ROADS