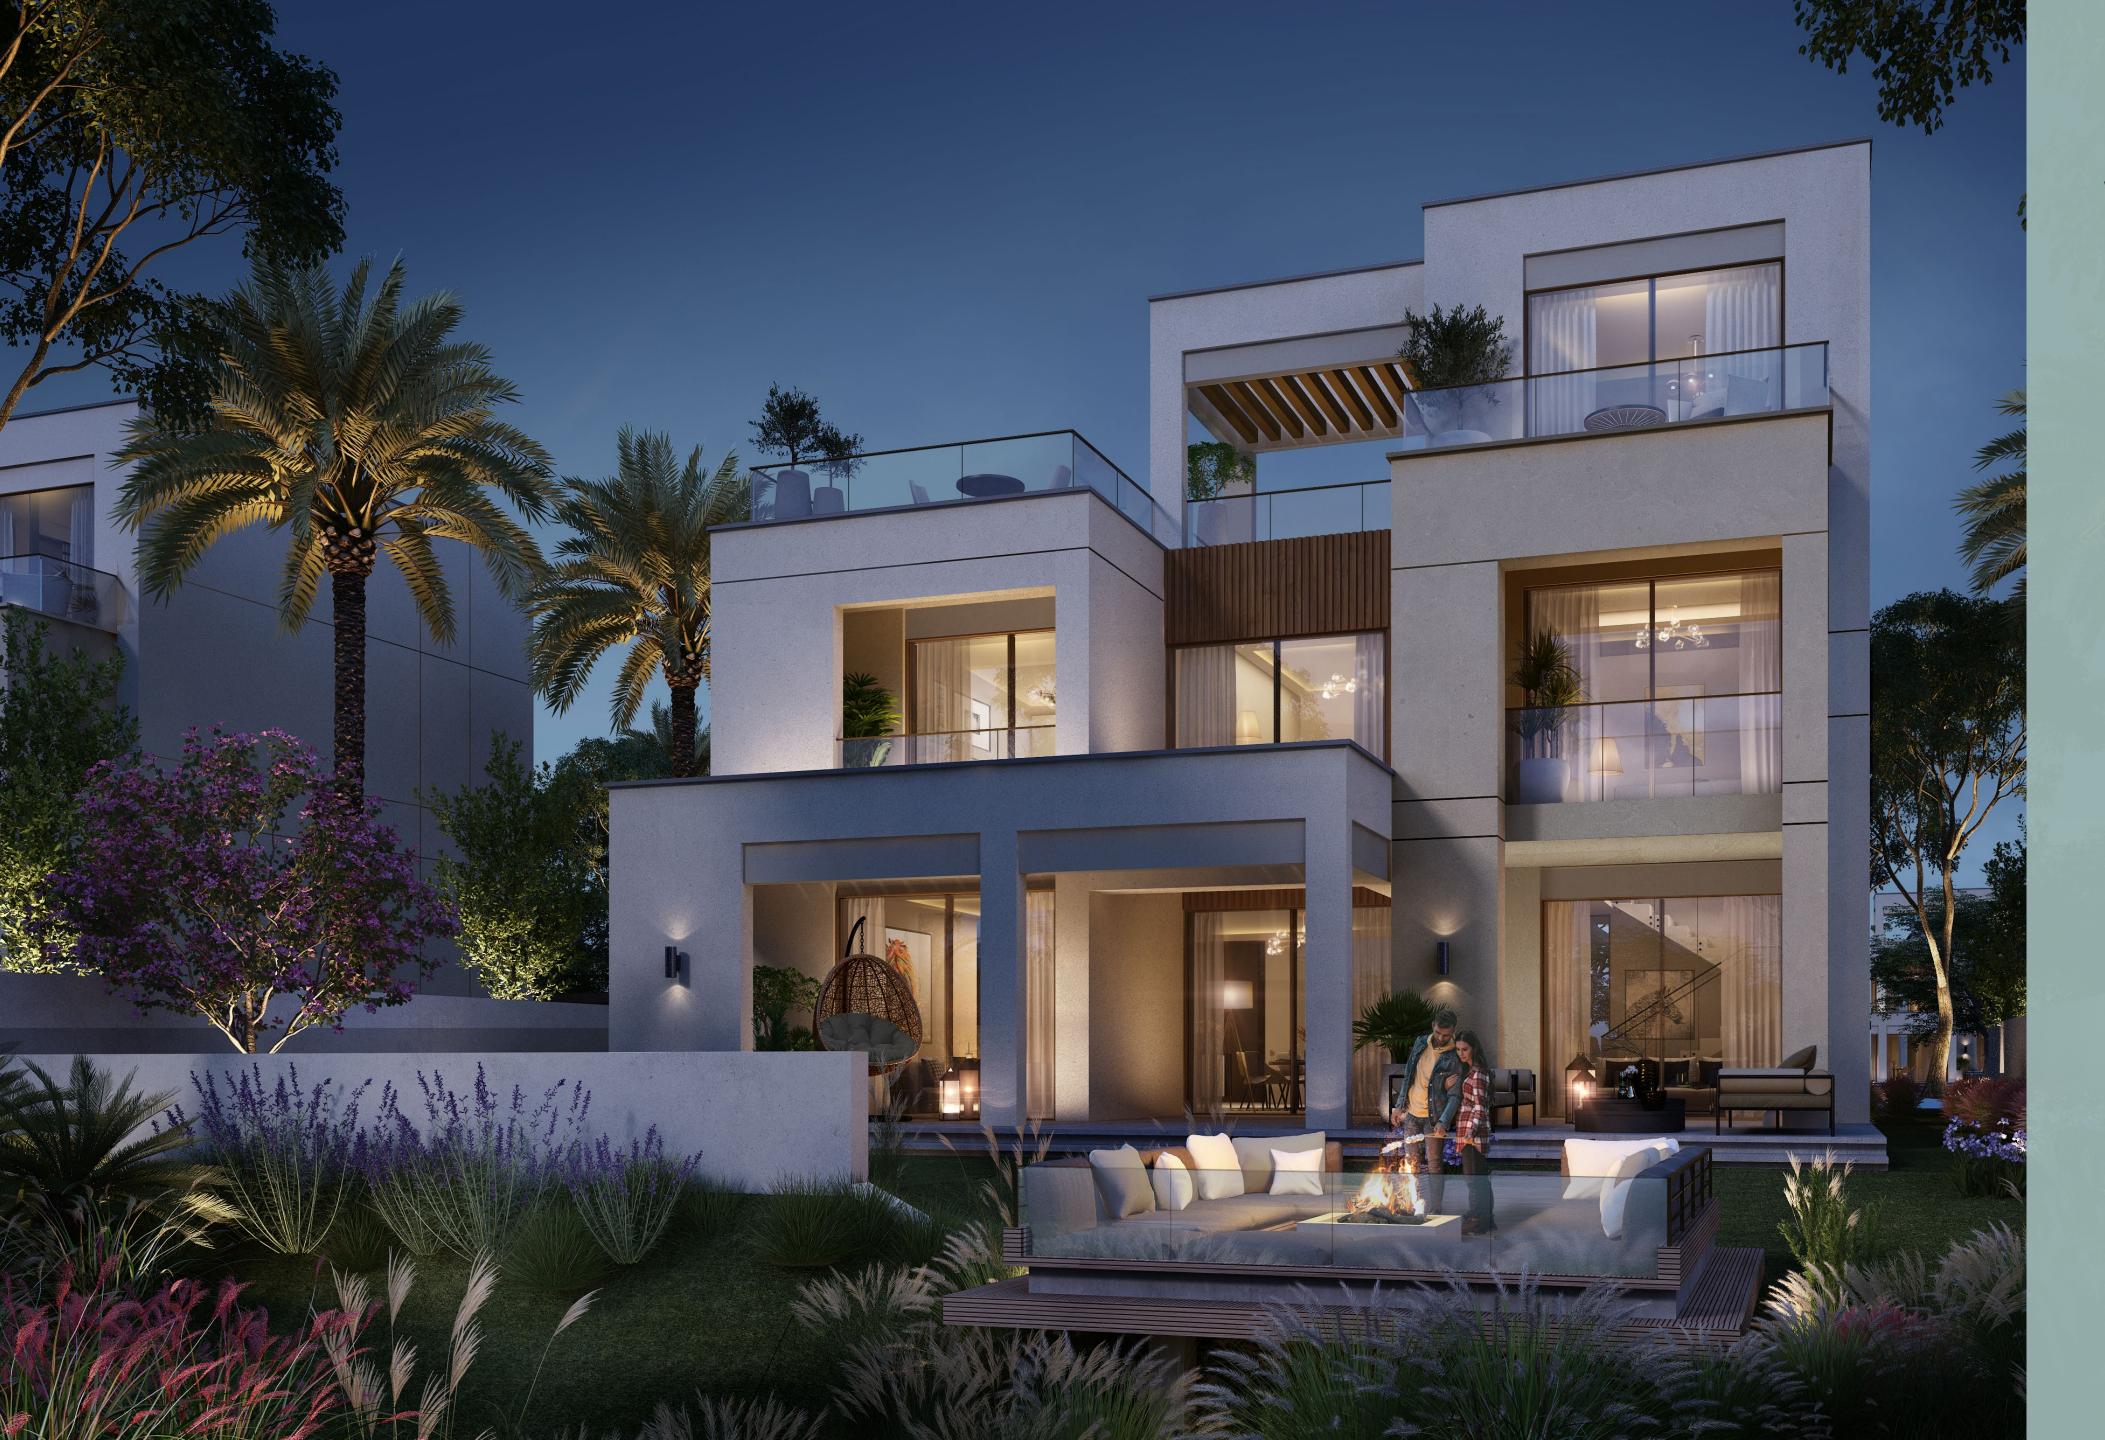

# EXQUISITELY APPOINTED HOMES

These contemporary, standalone villas are nestled in generous plots and are just a stone's throw from ARIII Central Park. Enjoy entertaining in your garden and terrace areas or access a host of amenities nearby. Sports facilities, bicycle trails and meandering walking pathways await. Or enjoy the signature club house, gym and pool and take time out for leisurely family dining and shopping.

3, 4 & 5 BED
STAND ALONE VILLAS

SIGNATURE CLUB HOUSE

QUICK & EASY ACCESS

SPORTS FACILITIES

LUSH COMMUNITY

FIRE PIT

GENEROUS PLOT SIZES

# 4 BEDROOM VILLAS (TYPE B)

Type B offers further
space in a modern
4,440 SQ FT layout.
Spacious living areas
and bedrooms are
complemented by a large
balcony area, terraces
on the ground floor and
roof, and a generous
garden plot. There is also
a double garage.