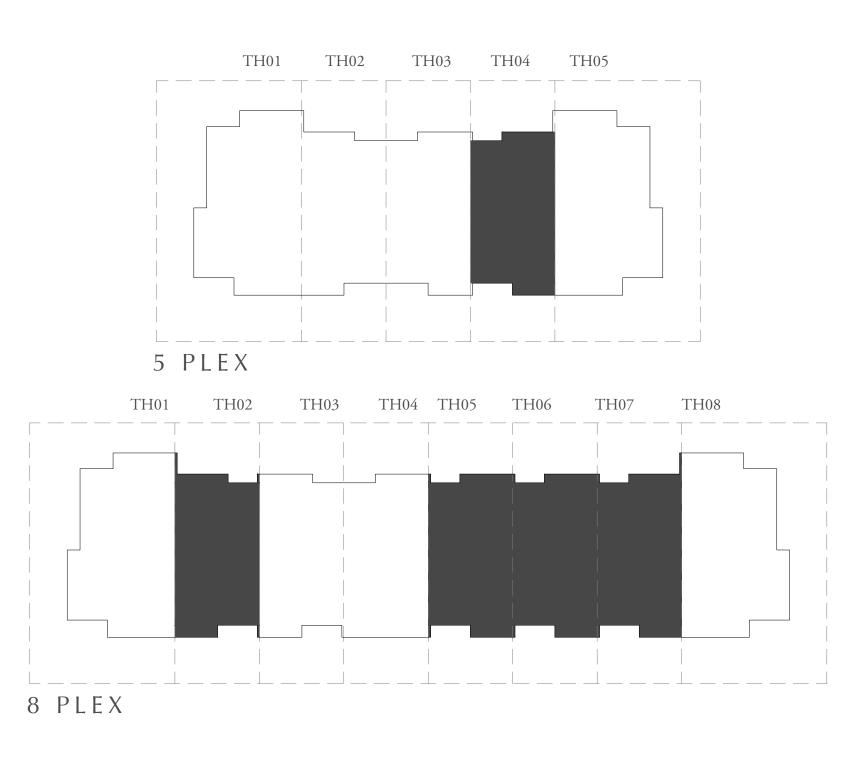

## 3 BEDROOM - A

| UNIT                                            | TOTAL AREA     |              |
|-------------------------------------------------|----------------|--------------|
| 4 PLEX - TH02<br>4 PLEX - TH03<br>5 PLEX - TH02 | 2044.82 SQ.FT. | 189.97 SQ.M. |
| 5 PLEX - TH03<br>6 PLEX - TH03<br>6 PLEX - TH04 | 2038.58 SQ.FT. | 189.39 SQ.M. |
| 8 PLEX - TH03                                   | 2040.08 SQ.FT. | 189.53 SQ.M. |
| 8 PLEX - TH04                                   | 2071.73 SQ.FT. | 192.47 SQ.M. |

## 3 BEDROOM - B

| UNIT                                                                              | TOTAL AREA     |              |
|-----------------------------------------------------------------------------------|----------------|--------------|
| 5 PLEX - TH04<br>6 PLEX - TH02<br>6 PLEX - TH05<br>8 PLEX - TH02<br>8 PLEX - TH07 | 2087.77 SQ.FT. | 193.96 SQ.M. |
| 8 PLEX - TH05<br>8 PLEX - TH06                                                    | 2081.52 SQ.FT. | 193.38 SQ.M. |