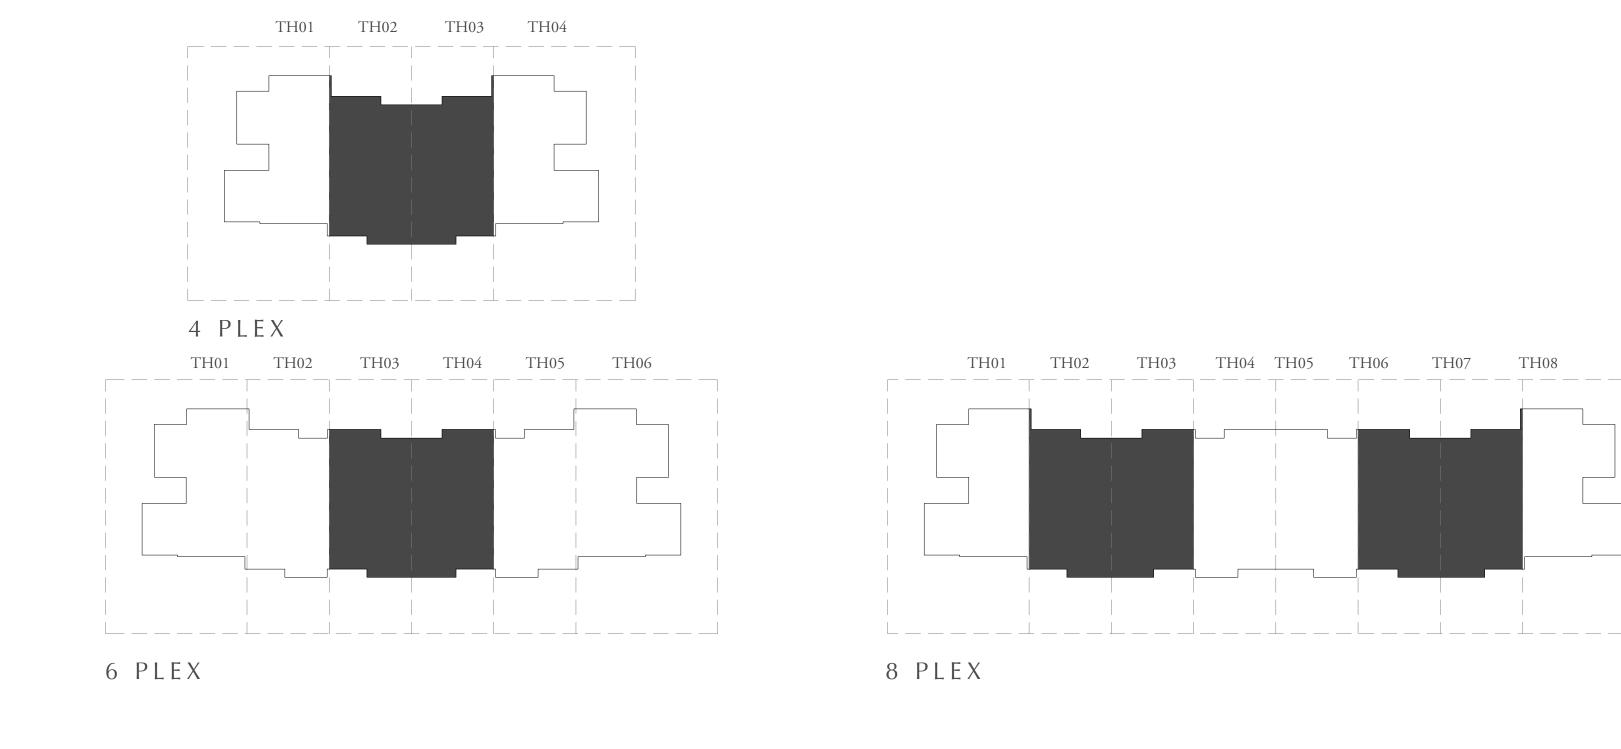

## 4 BEDROOM

| UNIT                                                                                                            | TOTAL AREA     |              |
|-----------------------------------------------------------------------------------------------------------------|----------------|--------------|
| 4 PLEX - TH01 4 PLEX - TH04 5 PLEX - TH01 5 PLEX - TH05 6 PLEX - TH01 6 PLEX - TH06 8 PLEX - TH01 8 PLEX - TH08 | 2507.67 SQ.FT. | 232.97 SQ.M. |

#### KEY PLAN

FIRST FLOOR