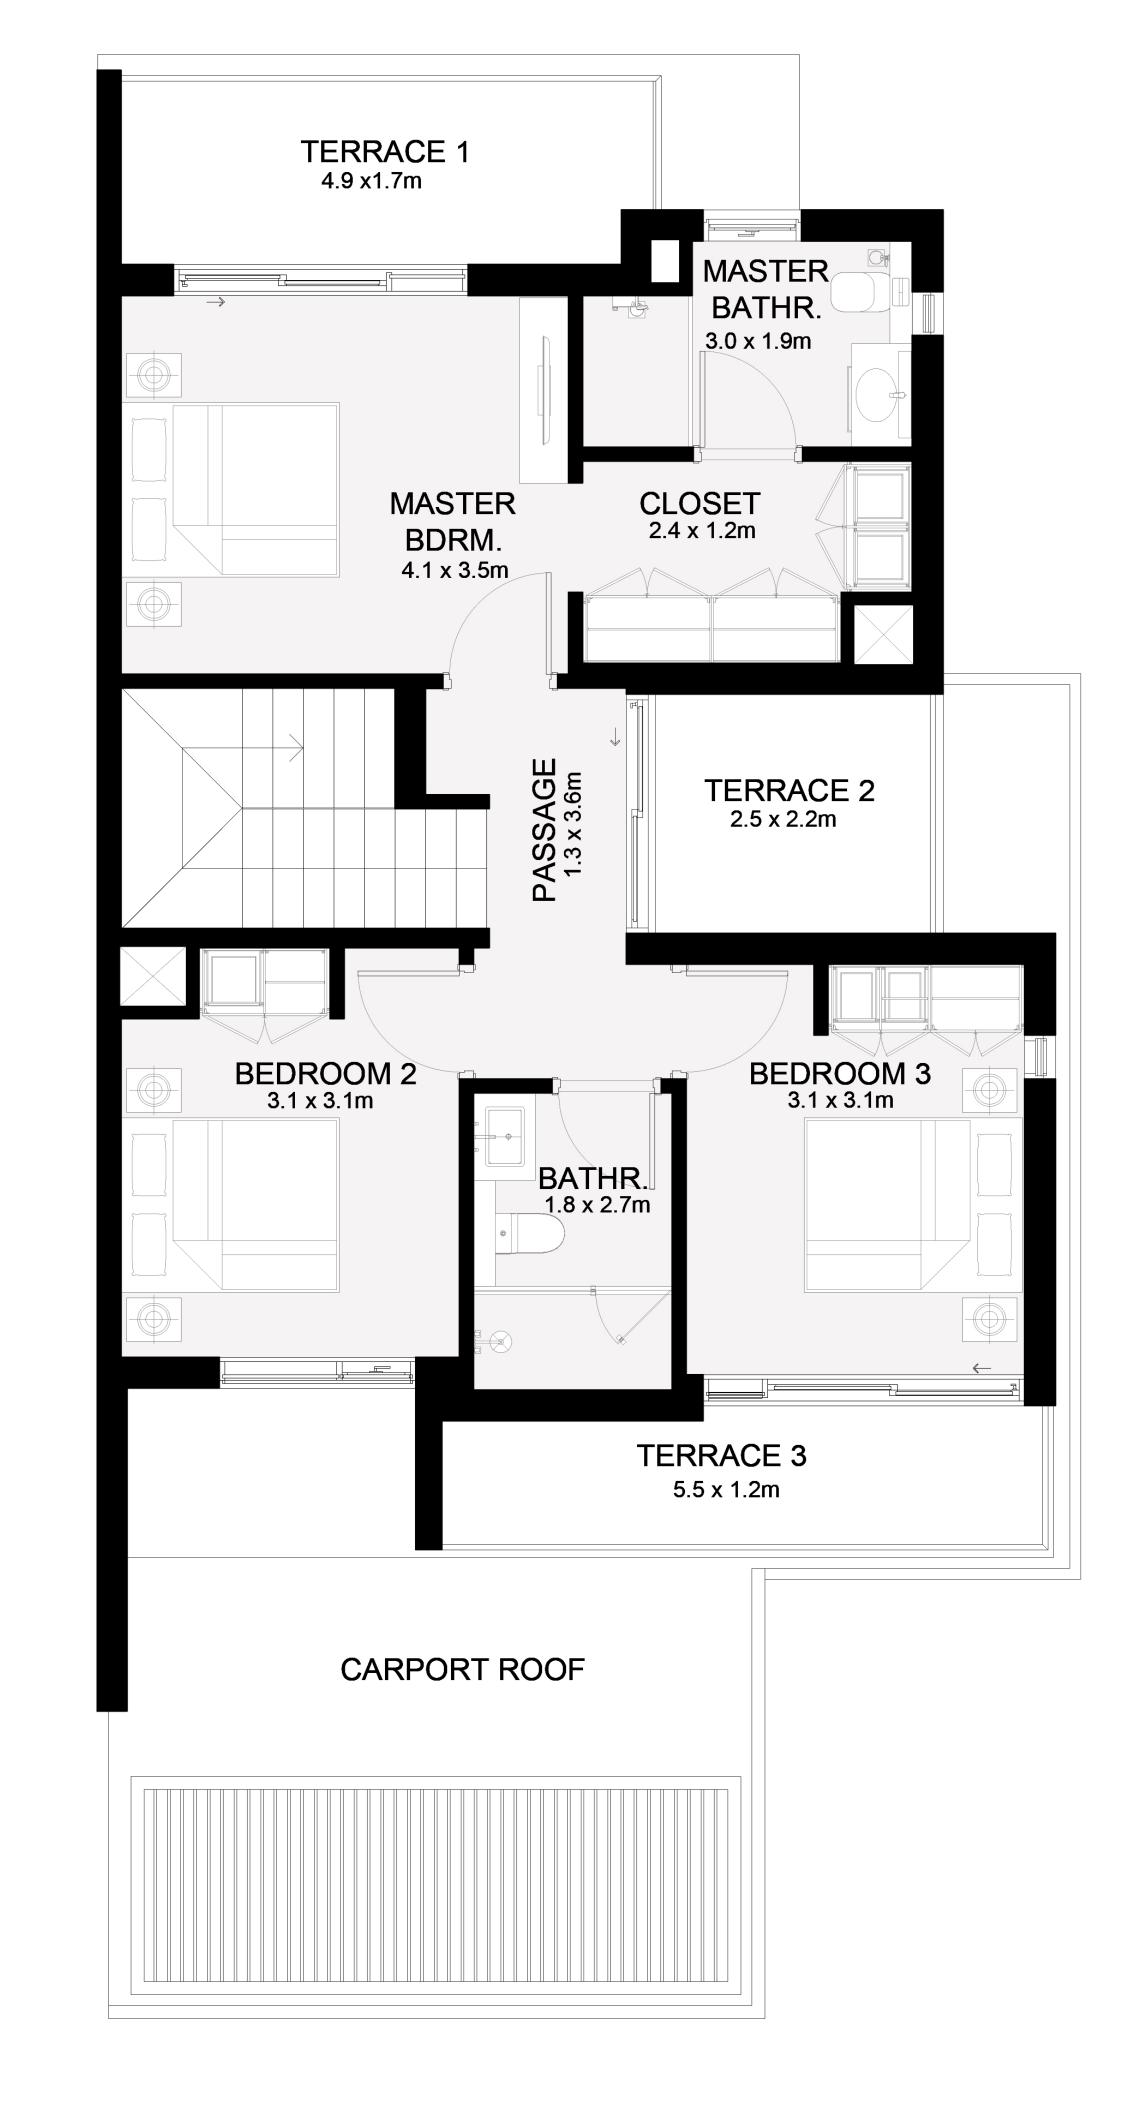

NIT                           | TOTAL AREA     |              |
|--------------------------------|----------------|--------------|
| 6 PLEX - TH02<br>6 PLEX - TH05 | 2085.94 SQ.FT. | 193.79 SQ.M. |
| 8 PLEX - TH04<br>8 PLEX - TH05 | 2079.70 SQ.FT. | 193.21 SQ.M. |







GROUND FLOOR



FIRST FLOOR



#### RUBA

#### MANAR COLLECTION

## 4 BEDROOM

| UNIT                                                                                                            | TOTAL AREA     |              |
|-----------------------------------------------------------------------------------------------------------------|----------------|--------------|
| 4 PLEX - TH01 4 PLEX - TH04 5 PLEX - TH01 5 PLEX - TH05 6 PLEX - TH01 6 PLEX - TH06 8 PLEX - TH01 8 PLEX - TH08 | 2483.02 SQ.FT. | 230.68 SQ.M. |







FIRST FLOOR





#### RUBA

#### MANAR COLLECTION

## 3 BEDROOM - A

| UNIT                                                             | TOTAL AREA     |              |
|------------------------------------------------------------------|----------------|--------------|
| 4 PLEX - TH02<br>4 PLEX - TH03<br>5 PLEX - TH02<br>6 PLEX - TH02 | 2043.64 SQ.FT. | 189.86 SQ.M. |
| 5 PLEX - TH03<br>6 PLEX - TH03<br>8 PLEX - TH03<br>8 PLEX - TH04 | 2037.50 SQ.FT. | 189.29 SQ.M. |











FIRST FLOOR





#### RUBA

#### MANAR COLLECTION

## 3 BEDROOM - B

| UNIT                           | TOTAL AREA     |              |
|--------------------------------|----------------|--------------|
| 5 PLEX - TH04<br>6 PLEX - TH05 | 2086.05 SQ.FT. | 193.80 SQ.M. |
| 6 PLEX - TH04                  | 2080.02 S