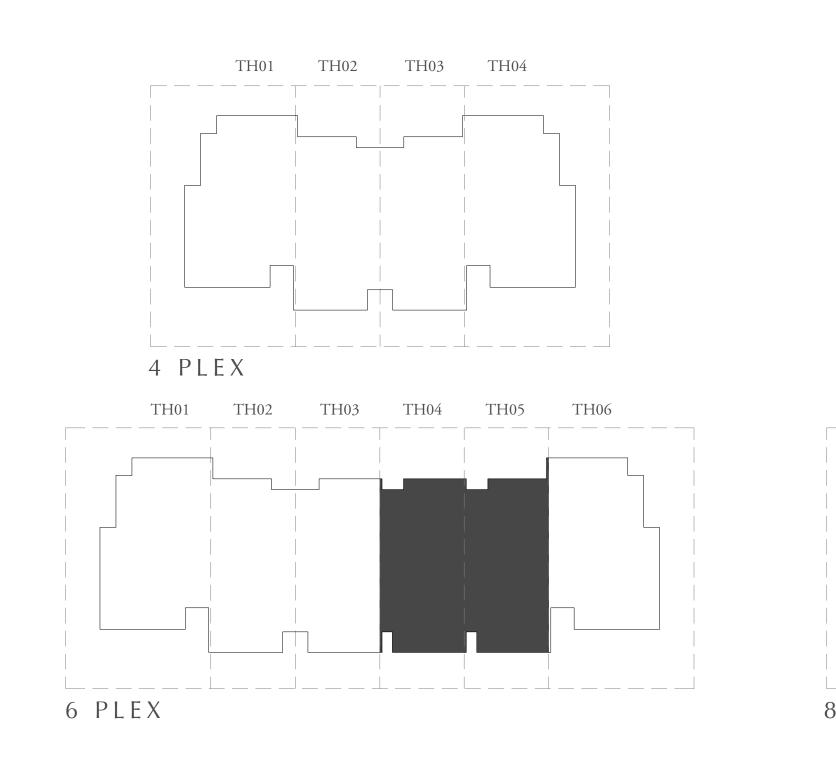

4 PLEX - TH03<br>5 PLEX - TH02<br>6 PLEX - TH02 | 2043.64 SQ.FT. | 189.86 SQ.M. |
| 5 PLEX - TH03<br>6 PLEX - TH03<br>8 PLEX - TH03<br>8 PLEX - TH04 | 2037.50 SQ.FT. | 189.29 SQ.M. |











FIRST FLOOR





#### RUBA

#### MANAR COLLECTION

## 3 BEDROOM - B

| UNIT                           | TOTAL AREA     |              |
|--------------------------------|----------------|--------------|
| 5 PLEX - TH04<br>6 PLEX - TH05 | 2086.05 SQ.FT. | 193.80 SQ.M. |
| 6 PLEX - TH04                  | 2080.02 SQ.FT. | 193.24 SQ.M. |
| 8 PLEX - TH02                  | 2086.15 SQ.FT. | 193.81 SQ.M. |
| 8 PLEX - TH05                  | 2079.91 SQ.FT. | 193.23 SQ.M. |
| 8 PLEX - TH06                  | 2076.57 SQ.FT. | 192.92 SQ.M. |
| 8 PLEX - TH07                  | 2082.71 SQ.FT. | 193.49 SQ.M. |











FIRST FLOOR