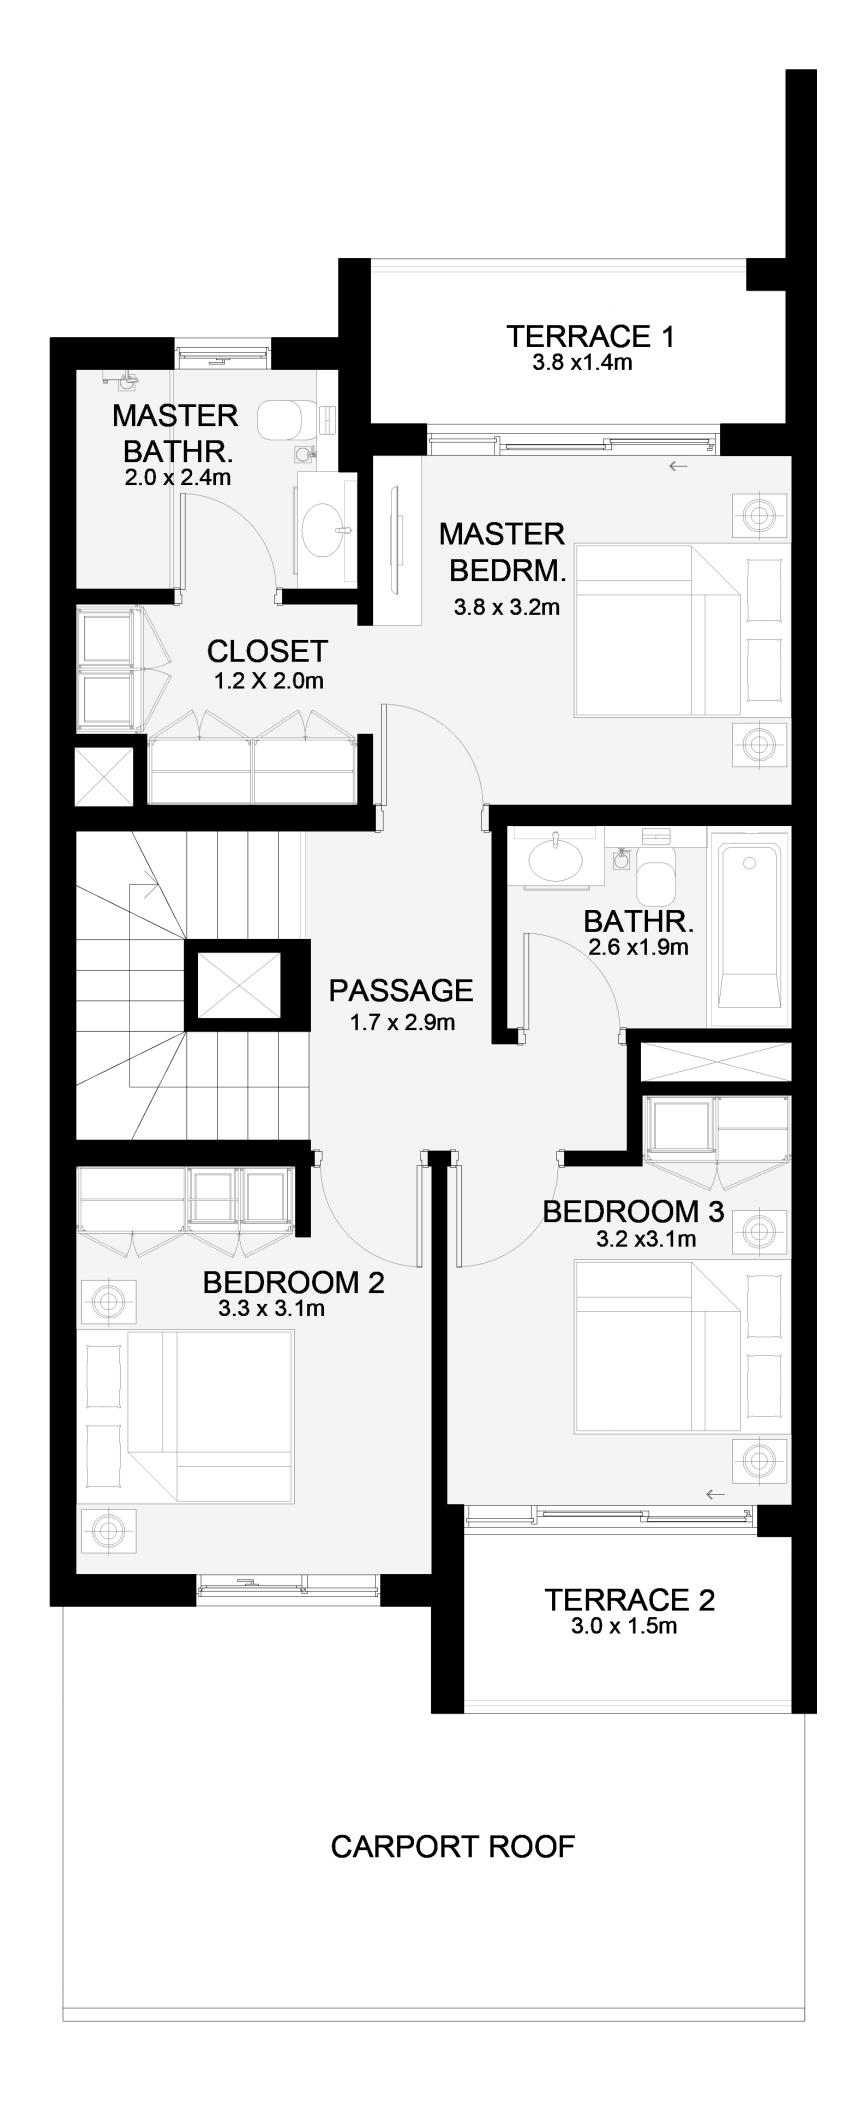

03<br>6 PLEX - TH03<br>6 PLEX - TH04 | 2038.58 SQ.FT. | 189.39 SQ.M. |
| 8 PLEX - TH03                                   | 2040.08 SQ.FT. | 189.53 SQ.M. |
| 8 PLEX - TH04                                   | 2071.73 SQ.FT. | 192.47 SQ.M. |











FIRST FLOOR





#### RUBA

#### SIRAJ COLLECTION

## 3 BEDROOM - B

| UNIT                                                                              | TOTAL AREA     |              |
|-----------------------------------------------------------------------------------|----------------|--------------|
| 5 PLEX - TH04<br>6 PLEX - TH02<br>6 PLEX - TH05<br>8 PLEX - TH02<br>8 PLEX - TH07 | 2087.77 SQ.FT. | 193.96 SQ.M. |
| 8 PLEX - TH05<br>8 PLEX - TH06                                                    | 2081.52 SQ.FT. | 193.38 SQ.M. |











FIRST FLOOR





#### RUBA

#### ATHEER COLLECTION

## 4 BEDROOM

| UNIT                                                                                | TOTAL AREA     |              |
|-------------------------------------------------------------------------------------|----------------|--------------|
| 4 PLEX - TH01 4 PLEX - TH04 6 PLEX - TH01 6 PLEX - TH06 8 PLEX - TH01 8 PLEX - TH08 | 2403.69 SQ.FT. | 223.31 SQ.M. |







GROUND FLOOR
FIRS





#### RUBA

#### ATHEER COLLECTION

## 3 BEDROOM - A

| UNIT                                                             | TOTAL AREA     |              |
|------------------------------------------------------------------|----------------|--------------|
| 4 PLEX - TH02<br>4 PLEX - TH03<br>8 PLEX - TH02<br>8 PLEX - TH07 | 2031.47 SQ.FT. | 1