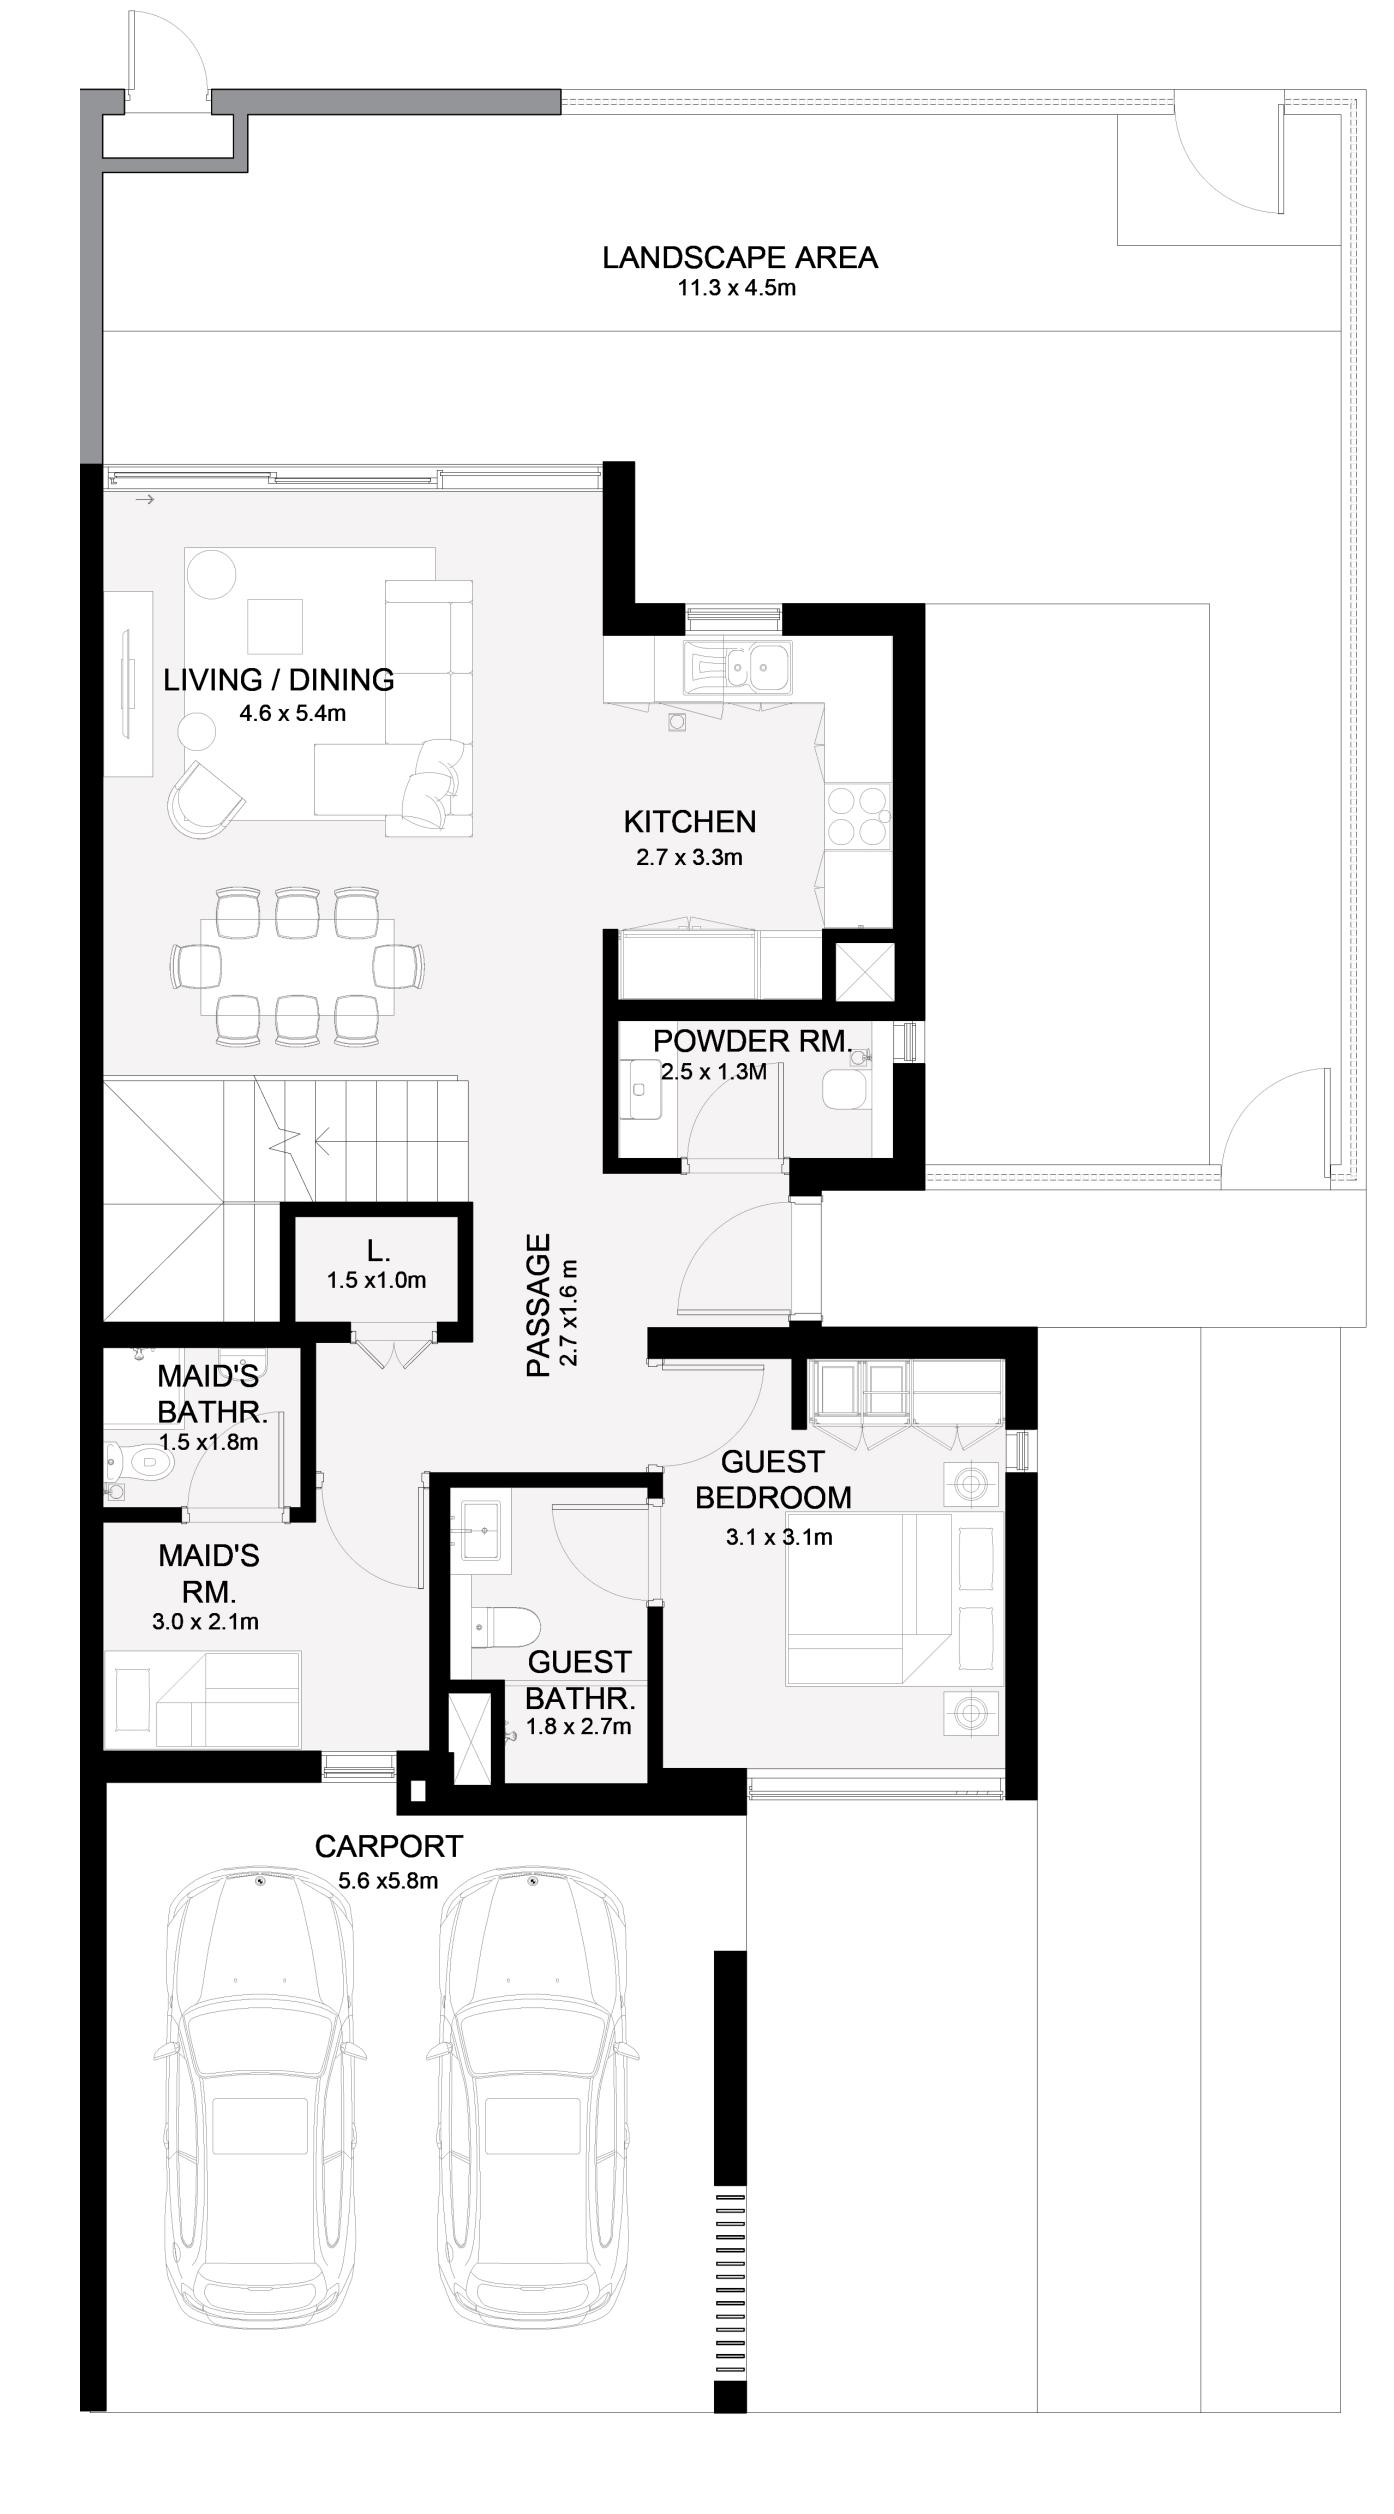

## 4 BEDROOM

| UNIT                                                                                                            | TOTAL AREA     |              |
|-----------------------------------------------------------------------------------------------------------------|----------------|--------------|
| 4 PLEX - TH01 4 PLEX - TH04 5 PLEX - TH01 5 PLEX - TH05 6 PLEX - TH01 6 PLEX - TH06 8 PLEX - TH01 8 PLEX - TH08 | 2507.67 SQ.FT. | 232.97 SQ.M. |

#### KEY PLAN

FIRST FLOOR

GROUND FLOOR
FIRS