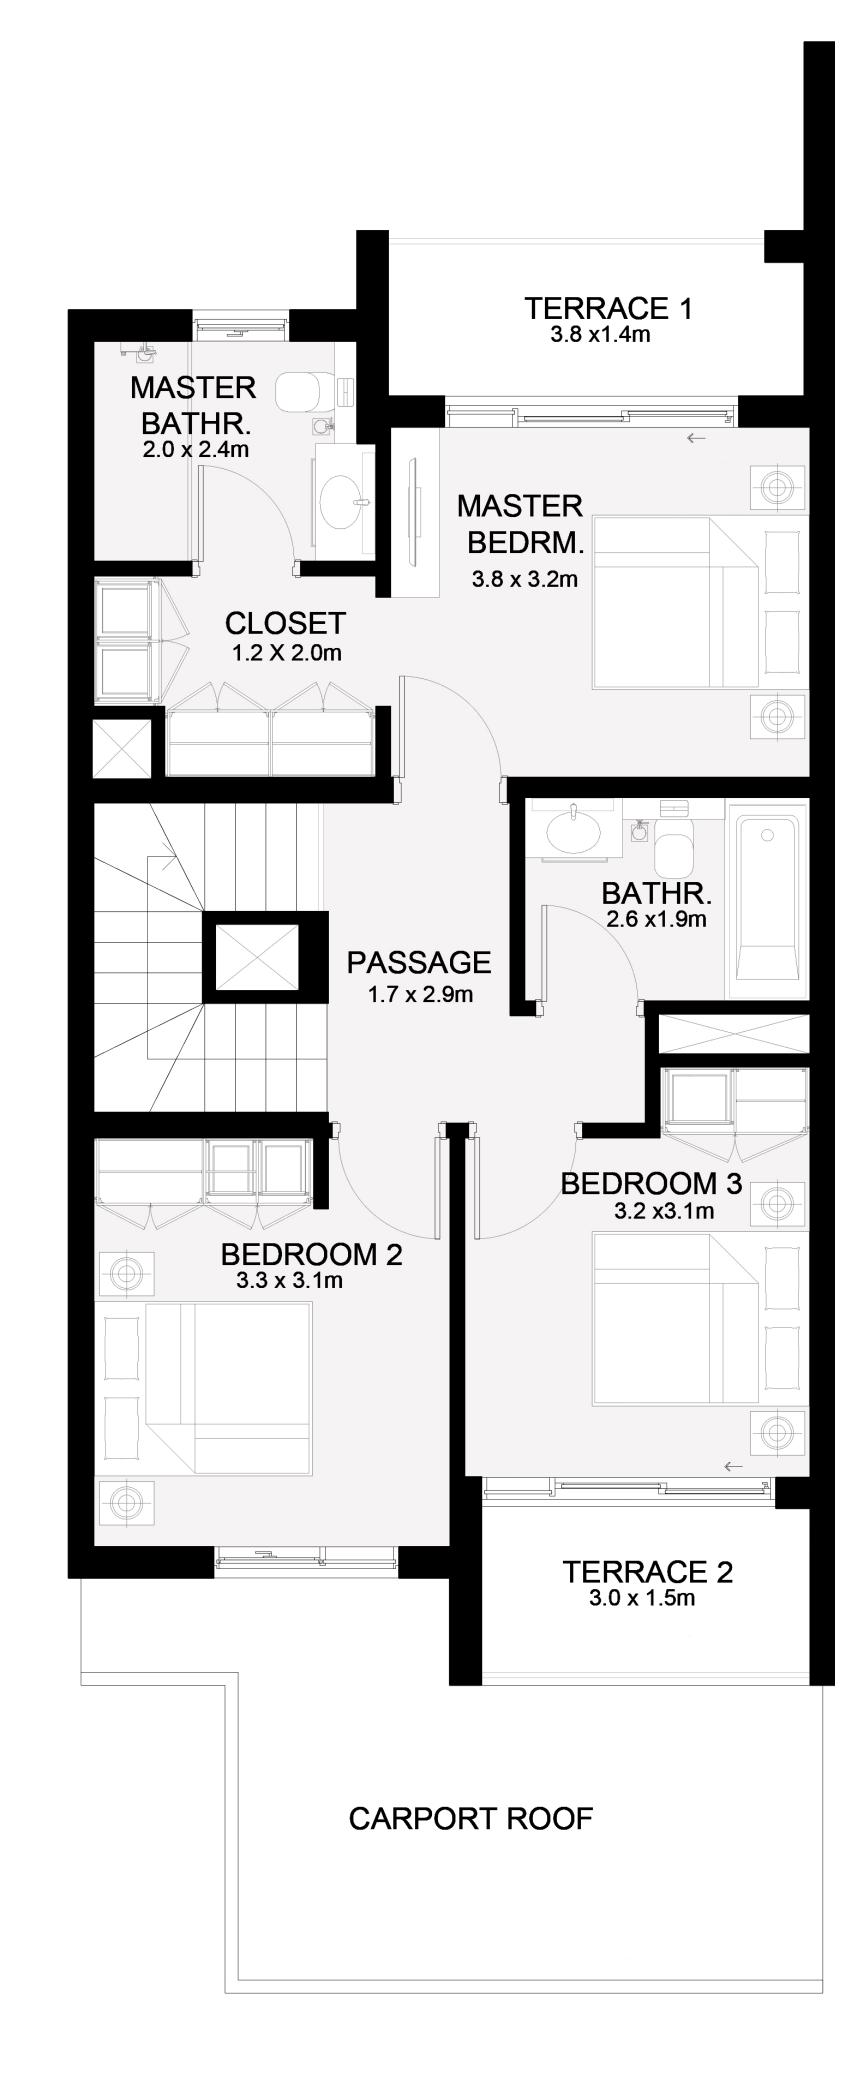

--------------|----------------|--------------|
| 4 PLEX - TH01 4 PLEX - TH04 5 PLEX - TH01 5 PLEX - TH05 6 PLEX - TH01 6 PLEX - TH06 8 PLEX - TH01 8 PLEX - TH08 | 2507.67 SQ.FT. | 232.97 SQ.M. |

#### KEY PLAN







FIRST FLOOR





#### RUBA

#### SIRAJ COLLECTION

## 3 BEDROOM - A

| UNIT                                            | TOTAL AREA     |              |
|-------------------------------------------------|----------------|--------------|
| 4 PLEX - TH02<br>4 PLEX - TH03<br>5 PLEX - TH02 | 2044.82 SQ.FT. | 189.97 SQ.M. |
| 5 PLEX - TH03<br>6 PLEX - TH03<br>6 PLEX - TH04 | 2038.58 SQ.FT. | 189.39 SQ.M. |
| 8 PLEX - TH03                                   | 2040.08 SQ.FT. | 189.53 SQ.M. |
| 8 PLEX - TH04                                   | 2071.73 SQ.FT. | 192.47 SQ.M. |











FIRST FLOOR





#### RUBA

#### SIRAJ COLLECTION

## 3 BEDROOM - B

| UNIT                                                                              | TOTAL AREA     |              |
|-----------------------------------------------------------------------------------|----------------|--------------|
| 5 PLEX - TH04<br>6 PLEX - TH02<br>6 PLEX - TH05<br>8 PLEX - TH02<br>8 PLEX - TH07 | 2087.77 SQ.FT. | 193.96 SQ.M. |
| 8 PLEX - TH05<br>8 PLEX - TH06                                                    | 2081.52 SQ.FT. | 193.38 SQ.M. |











FIRST FLOOR





#### RUBA

#### ATHEER COLLECTION

## 4 BEDROOM

| UNIT                                                                                | TOTAL AREA     |              |
|-----------------------------------------------------------