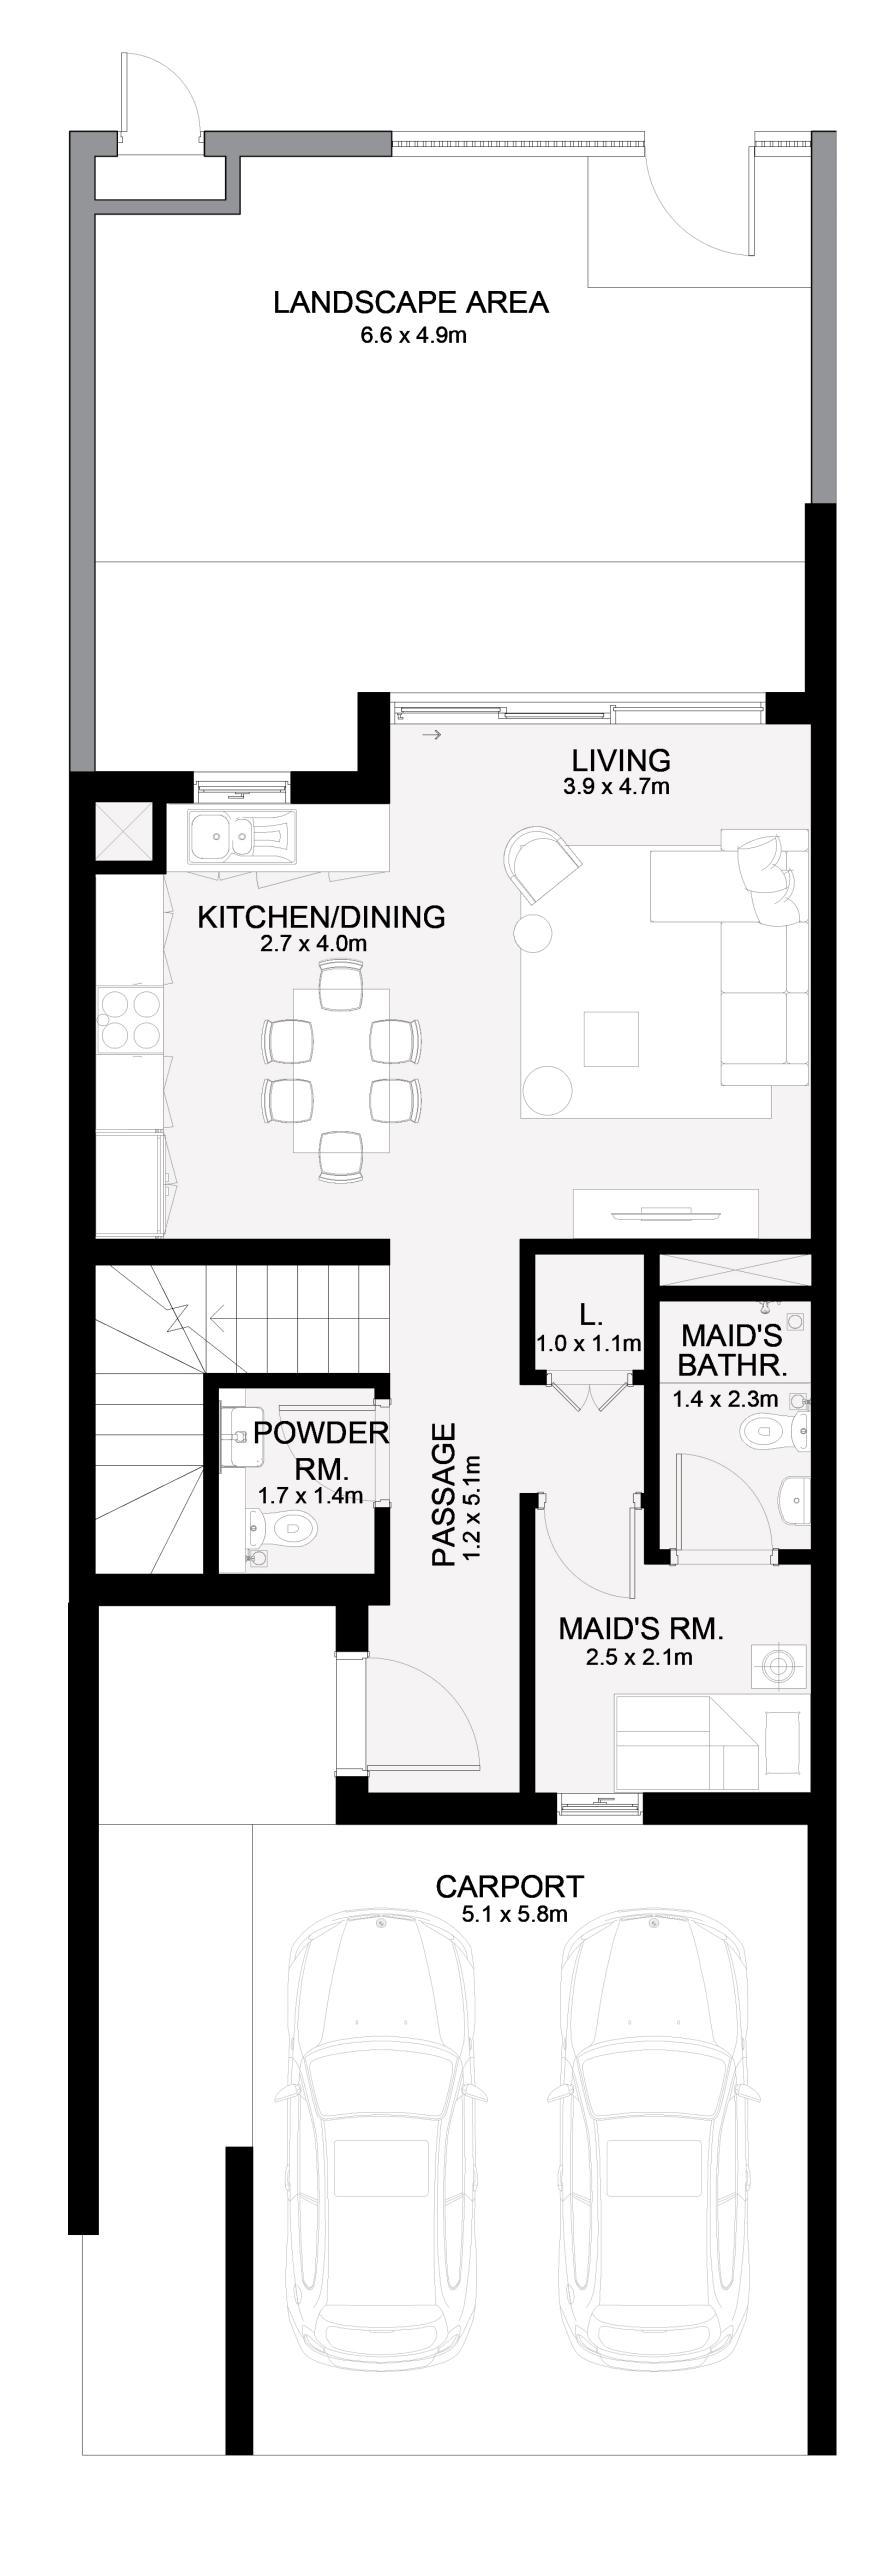

------------------|----------------|--------------|
| 4 PLEX - TH01 4 PLEX - TH04 5 PLEX - TH01 5 PLEX - TH05 6 PLEX - TH01 6 PLEX - TH06 8 PLEX - TH01 8 PLEX - TH08 | 2507.67 SQ.FT. | 232.97 SQ.M. |

#### KEY PLAN







FIRST FLOOR





#### RUBA

#### SIRAJ COLLECTION

## 3 BEDROOM - A

| UNIT                                            | TOTAL AREA     |              |
|-------------------------------------------------|----------------|--------------|
| 4 PLEX - TH02<br>4 PLEX - TH03<br>5 PLEX - TH02 | 2044.82 SQ.FT. | 189.97 SQ.M. |
| 5 PLEX - TH03<br>6 PLEX - TH03<br>6 PLEX - TH04 | 2038.58 SQ.FT. | 189.39 SQ.M. |
| 8 PLEX - TH03                                   | 2040.08 SQ.FT. | 189.53 SQ.M. |
| 8 PLEX - TH04                                   | 2071.73 SQ.FT. | 192.47 SQ.M. |











FIRST FLOOR





#### RUBA

#### SIRAJ COLLECTION

## 3 BEDROOM - B

| UNIT                                                                              | TOTAL AREA     |              |
|-----------------------------------------------------------------------------------|----------------|--------------|
| 5 PLEX - TH04<br>6 PLEX - TH02<br>6 PLEX - TH05<br>8 PLEX - TH02<br>8 PLEX - TH07 | 2087.77 SQ.FT. | 193.96 SQ.M. |
| 8 PLEX - TH05<br>8 PLEX - TH06                                                    | 2081.52 SQ.FT. | 193.38 SQ.M. |











FIRST FLOOR





#### RUBA

#### ATHEER COLLECTION

## 4 BEDROOM

| UNIT                                                                                | TOTAL AREA     |              |
|-------------------------------------------------------