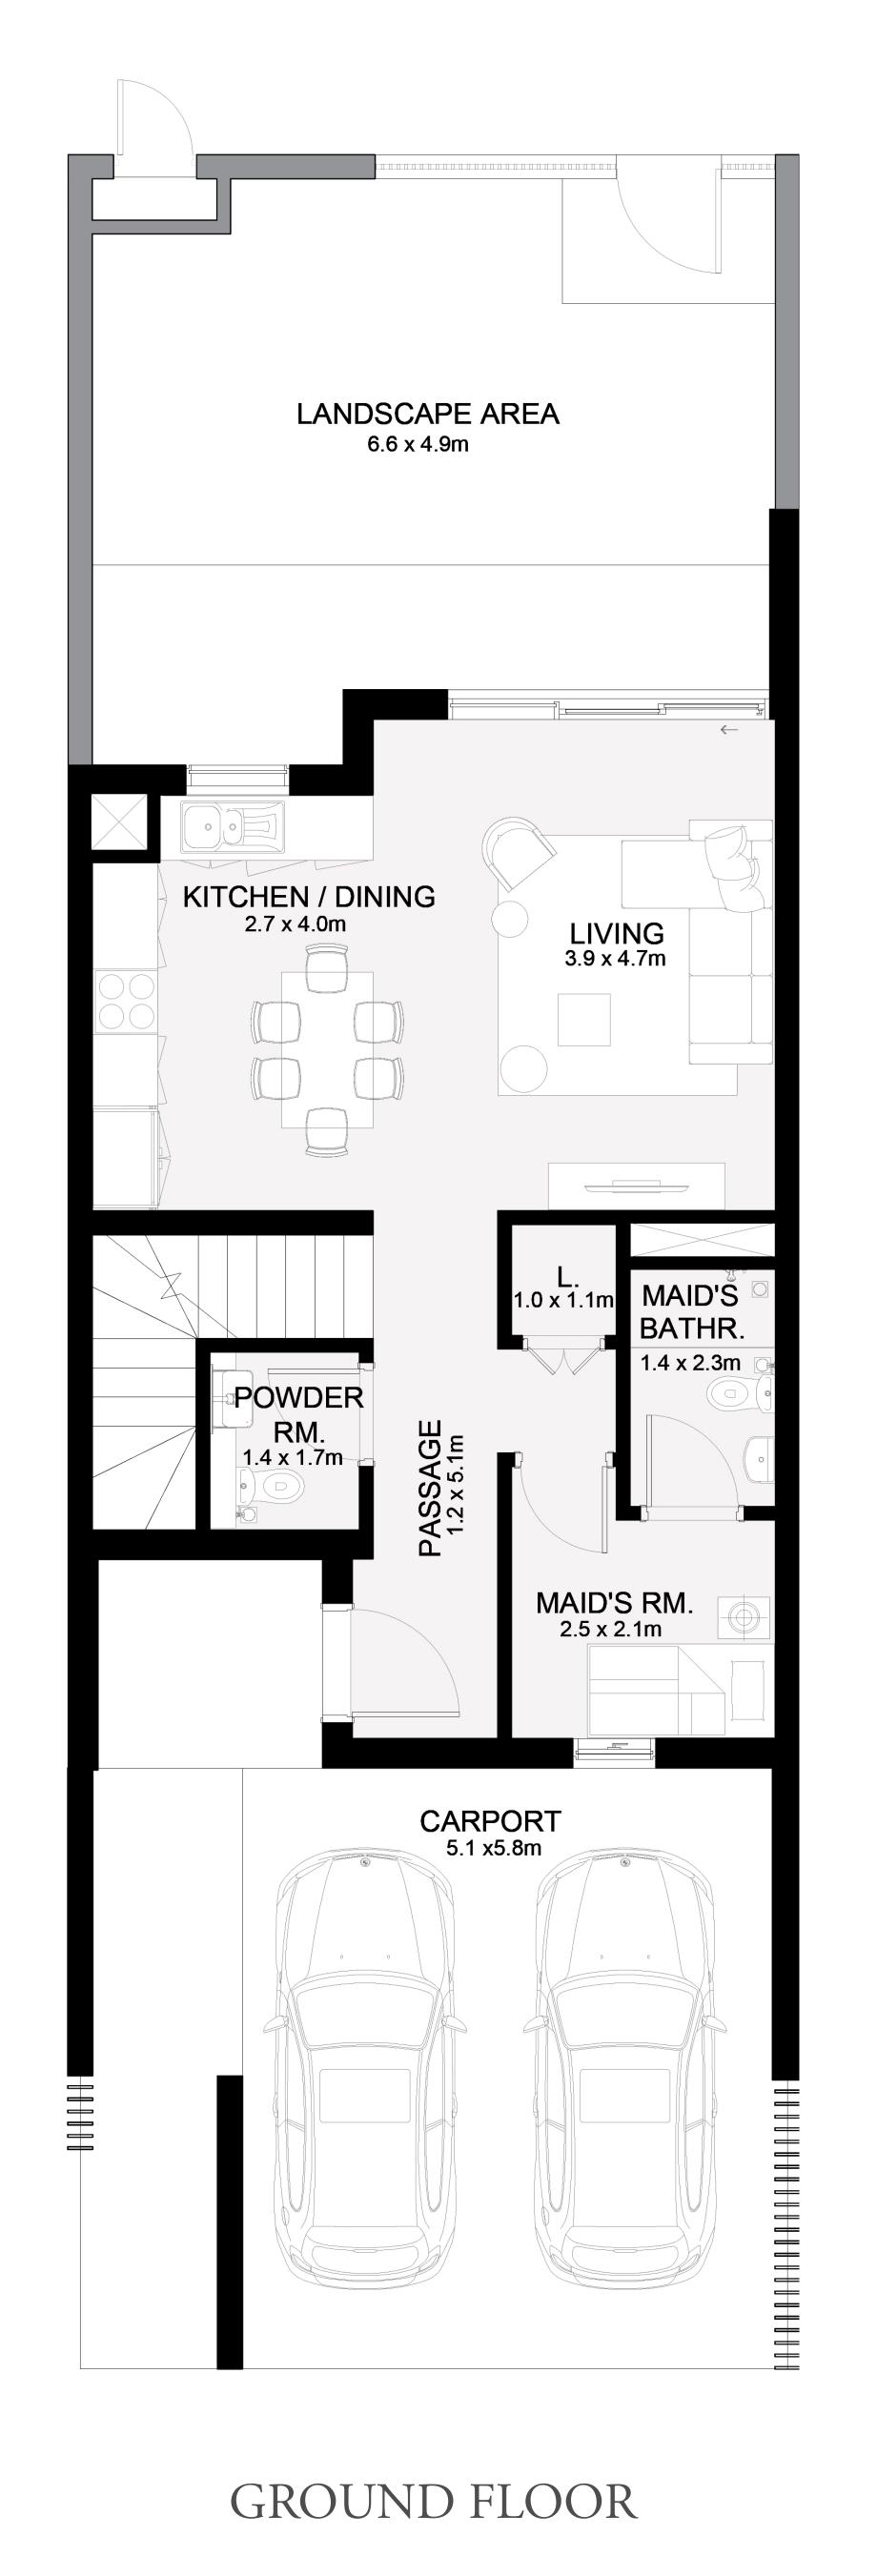

| TOTAL AREA     |              |
|-------------------------------------------------------------------------------------|----------------|--------------|
| 4 PLEX - TH01 4 PLEX - TH04 6 PLEX - TH01 6 PLEX - TH06 8 PLEX - TH01 8 PLEX - TH08 | 2403.69 SQ.FT. | 223.31 SQ.M. |







GROUND FLOOR
FIRS





#### RUBA

#### ATHEER COLLECTION

## 3 BEDROOM - A

| UNIT                                                             | TOTAL AREA     |              |
|------------------------------------------------------------------|----------------|--------------|
| 4 PLEX - TH02<br>4 PLEX - TH03<br>8 PLEX - TH02<br>8 PLEX - TH07 | 2031.47 SQ.FT. | 188.73 SQ.M. |
| 6 PLEX - TH03<br>6 PLEX - TH04<br>8 PLEX - TH03<br>8 PLEX - TH06 | 2023.18 SQ.FT. | 187.96 SQ.M. |













#### RUBA

#### ATHEER COLLECTION

## 3 BEDROOM - B

| UNIT                           | TOTAL AREA     |              |
|--------------------------------|----------------|--------------|
| 6 PLEX - TH02<br>6 PLEX - TH05 | 2085.94 SQ.FT. | 193.79 SQ.M. |
| 8 PLEX - TH04<br>8 PLEX - TH05 | 2079.70 SQ.FT. | 193.21 SQ.M. |







GROUND FLOOR



FIRST FLOOR



#### RUBA

#### MANAR COLLECTION

## 4 BEDROOM

| UNIT                                                                                                            | TOTAL AREA     |              |
|-----------------------------------------------------------------------------------------------------------------|----------------|--------------|
| 4 PLEX - TH01 4 PLEX - TH04 5 PLEX - TH01 5 PLEX - TH05 6 PLEX - TH01 6 PLEX - TH06 8