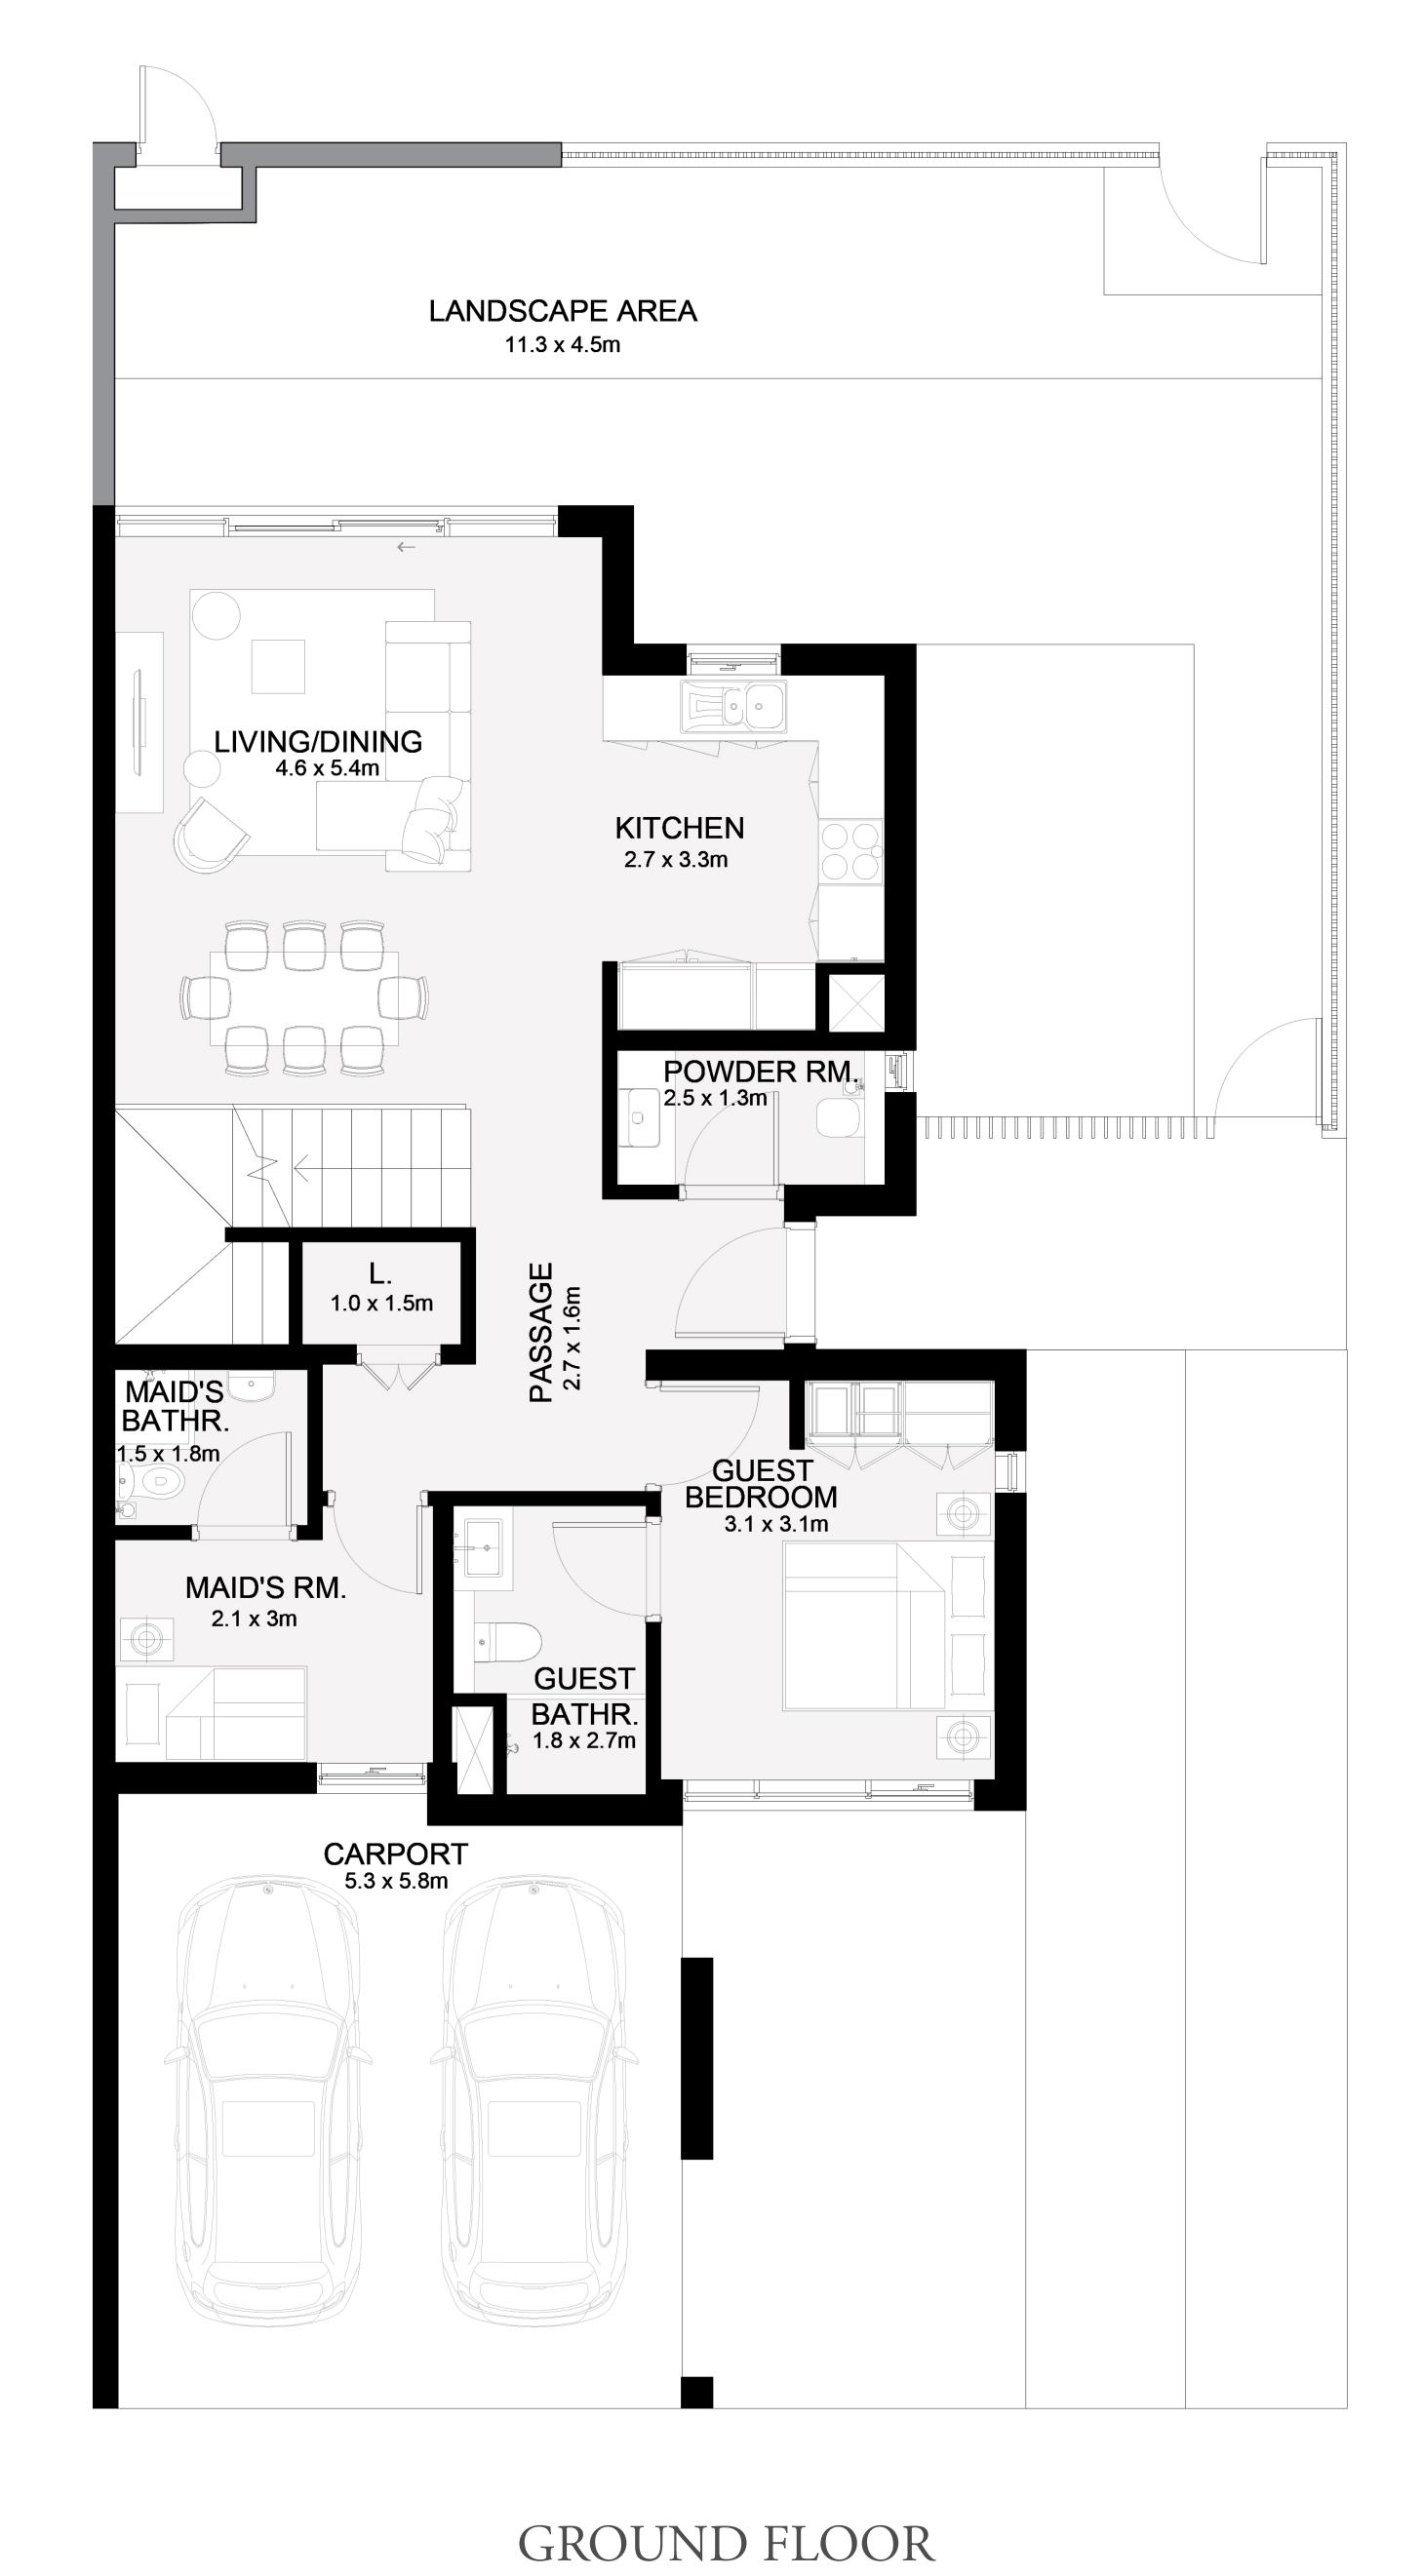

FLOOR PLANS

## 4 BEDROOM

| UNIT                                                                                                            | TOTAL AREA     |              |
|-----------------------------------------------------------------------------------------------------------------|----------------|--------------|
| 4 PLEX - TH01 4 PLEX - TH04 5 PLEX - TH01 5 PLEX - TH05 6 PLEX - TH01 6 PLEX - TH06 8 PLEX - TH01 8 PLEX - TH08 | 2507.67 SQ.FT. | 232.97 SQ.M. |

#### KEY PLAN

FIRST FLOOR