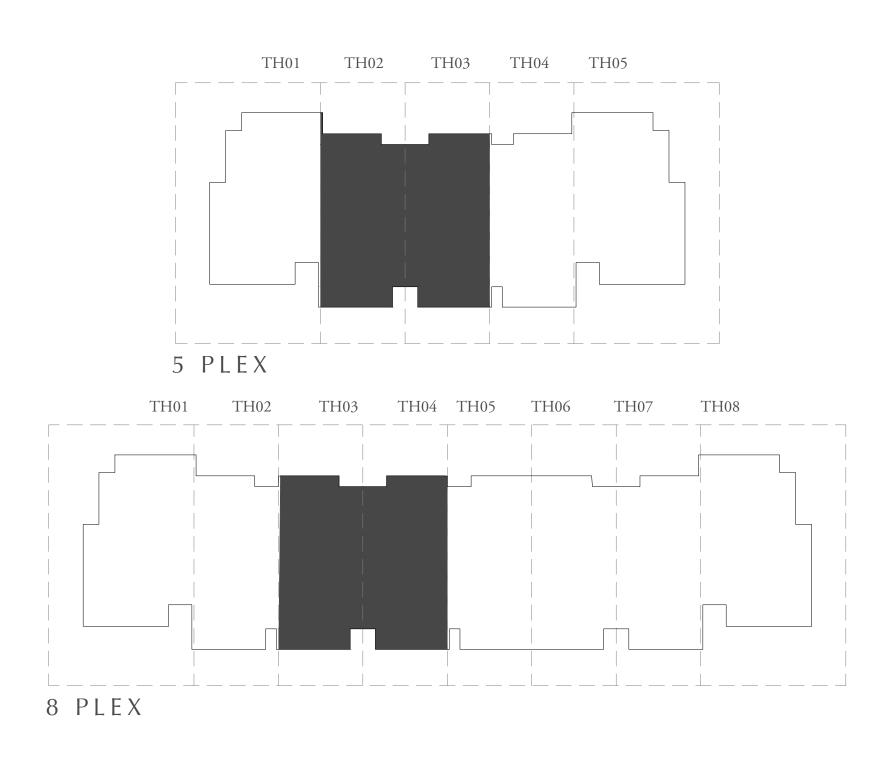

|              |
|-----------------------------------------------------------------------------------------------------------------|----------------|--------------|
| 4 PLEX - TH01 4 PLEX - TH04 5 PLEX - TH01 5 PLEX - TH05 6 PLEX - TH01 6 PLEX - TH06 8 PLEX - TH01 8 PLEX - TH08 | 2483.02 SQ.FT. | 230.68 SQ.M. |







FIRST FLOOR





#### RUBA

#### MANAR COLLECTION

## 3 BEDROOM - A

| UNIT                                                             | TOTAL AREA     |              |
|------------------------------------------------------------------|----------------|--------------|
| 4 PLEX - TH02<br>4 PLEX - TH03<br>5 PLEX - TH02<br>6 PLEX - TH02 | 2043.64 SQ.FT. | 189.86 SQ.M. |
| 5 PLEX - TH03<br>6 PLEX - TH03<br>8 PLEX - TH03<br>8 PLEX - TH04 | 2037.50 SQ.FT. | 189.29 SQ.M. |











FIRST FLOOR





#### RUBA

#### MANAR COLLECTION

## 3 BEDROOM - B

| UNIT                           | TOTAL AREA     |              |
|--------------------------------|----------------|--------------|
| 5 PLEX - TH04<br>6 PLEX - TH05 | 2086.05 SQ.FT. | 193.80 SQ.M. |
| 6 PLEX - TH04                  | 2080.02 SQ.FT. | 193.24 SQ.M. |
| 8 PLEX - TH02                  | 2086.15 SQ.FT. | 193.81 SQ.M. |
| 8 PLEX - TH05                  | 2079.91 SQ.FT. | 193.23 SQ.M. |
| 8 PLEX - TH06                  | 2076.57 SQ.FT. | 192.92 SQ.M. |
| 8 PLEX - TH07                  | 2082.71 SQ.FT. | 193.49 SQ.M. |











FIRST FLOOR