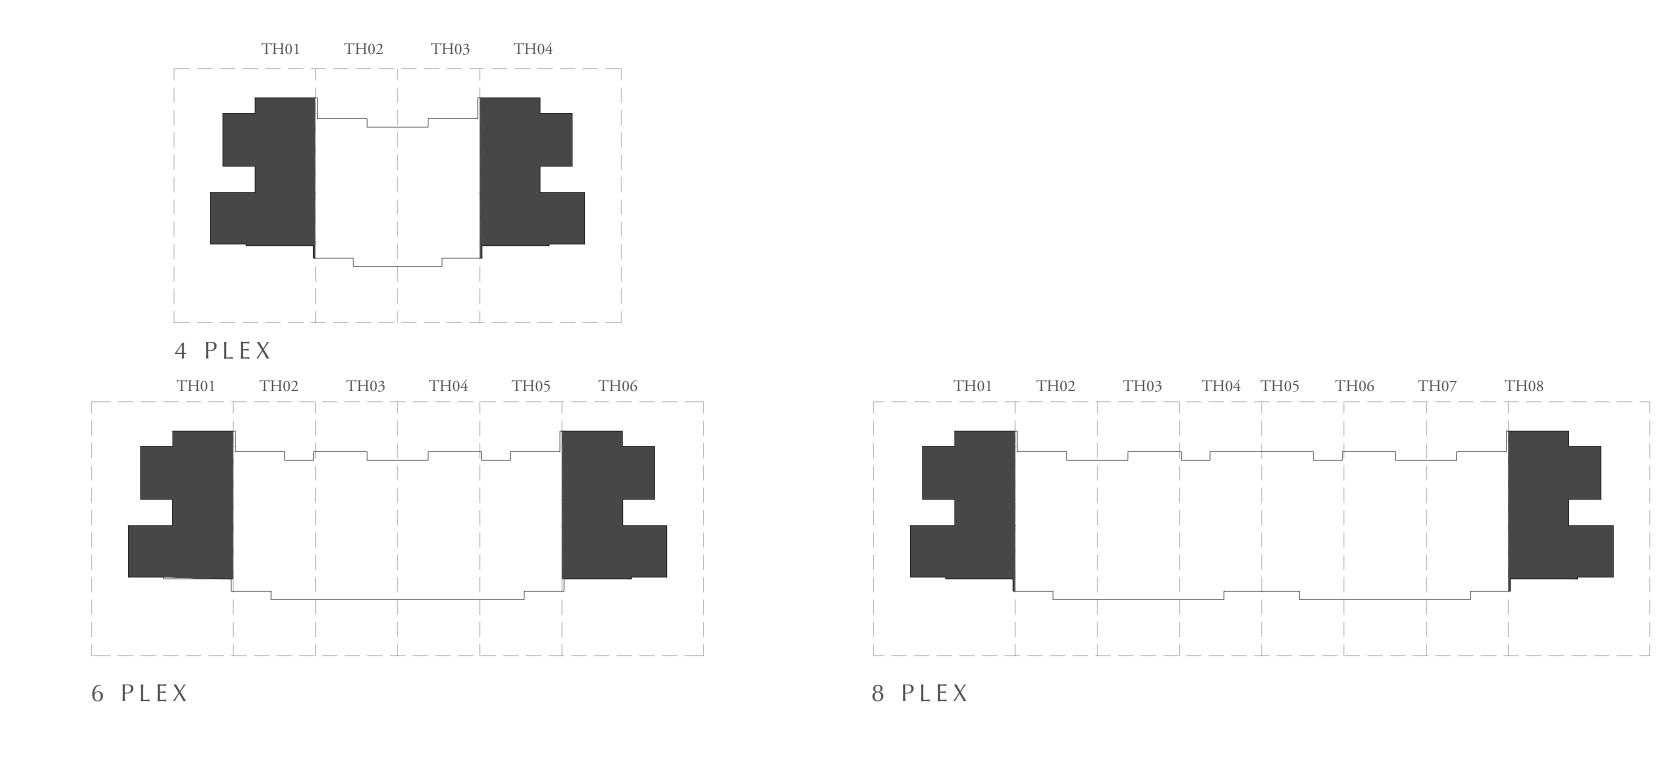

|
|-----------------------------------------------------------------------------------|----------------|--------------|
| 5 PLEX - TH04<br>6 PLEX - TH02<br>6 PLEX - TH05<br>8 PLEX - TH02<br>8 PLEX - TH07 | 2087.77 SQ.FT. | 193.96 SQ.M. |
| 8 PLEX - TH05<br>8 PLEX - TH06                                                    | 2081.52 SQ.FT. | 193.38 SQ.M. |











FIRST FLOOR





#### RUBA

#### ATHEER COLLECTION

## 4 BEDROOM

| UNIT                                                                                | TOTAL AREA     |              |
|-------------------------------------------------------------------------------------|----------------|--------------|
| 4 PLEX - TH01 4 PLEX - TH04 6 PLEX - TH01 6 PLEX - TH06 8 PLEX - TH01 8 PLEX - TH08 | 2403.69 SQ.FT. | 223.31 SQ.M. |







GROUND FLOOR
FIRS





#### RUBA

#### ATHEER COLLECTION

## 3 BEDROOM - A

| UNIT                                                             | TOTAL AREA     |              |
|------------------------------------------------------------------|----------------|--------------|
| 4 PLEX - TH02<br>4 PLEX - TH03<br>8 PLEX - TH02<br>8 PLEX - TH07 | 2031.47 SQ.FT. | 188.73 SQ.M. |
| 6 PLEX - TH03<br>6 PLEX - TH04<br>8 PLEX - TH03<br>8 PLEX - TH06 | 2023.18 SQ.FT. | 187.96 SQ.M. |













#### RUBA

#### ATHEER COLLECTION

## 3 BEDROOM - B

| UNIT                           | TOTAL AREA     |              |
|--------------------------------|----------------|--------------|
| 6 PLEX - TH02<br>6 PLEX - TH05 | 2085.94 SQ.FT. | 193.79 SQ.M. |
| 8 PLEX - TH04<br>8 PLEX - TH05 | 2079.70 SQ.F