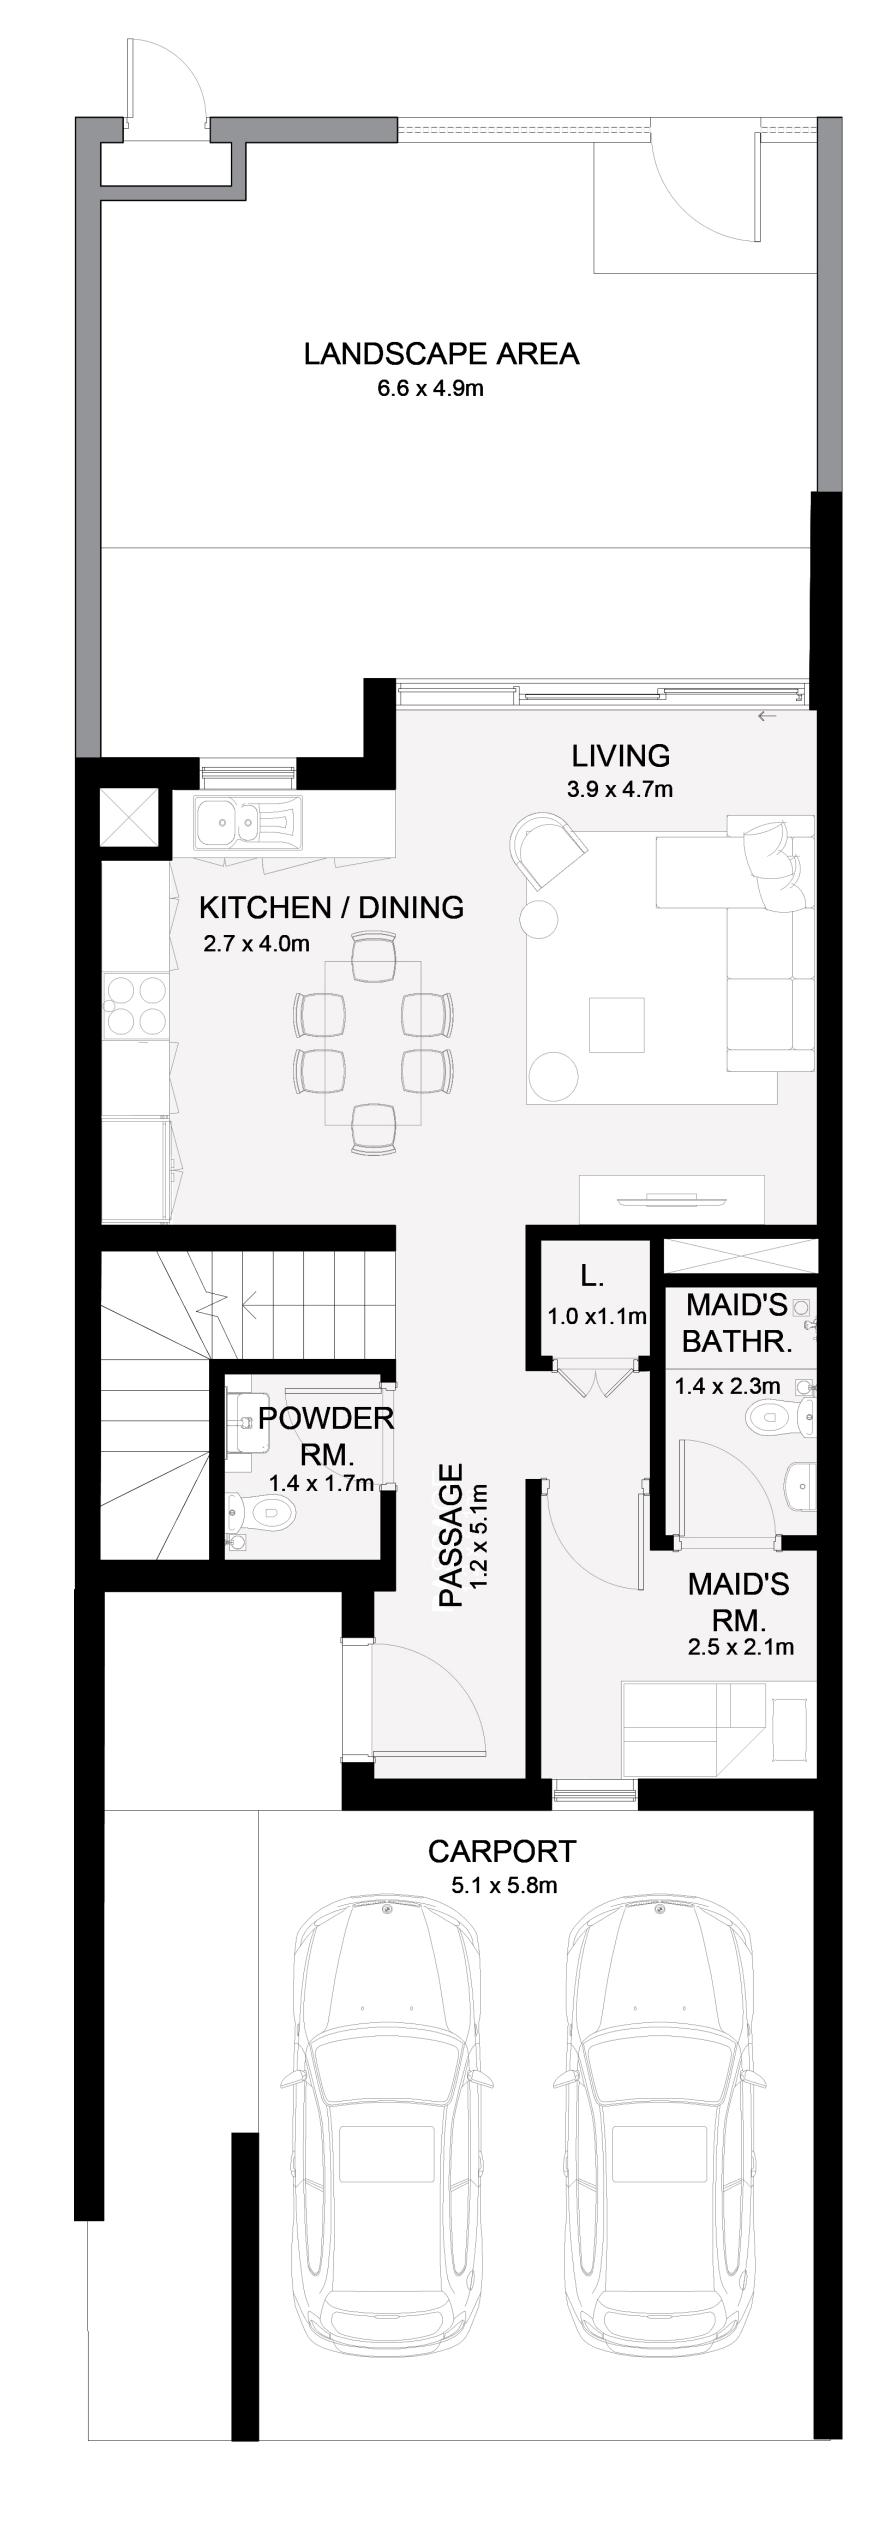

|              |
|-----------------------------------------------------------------------------------------------------------------|----------------|--------------|
| 4 PLEX - TH01 4 PLEX - TH04 5 PLEX - TH01 5 PLEX - TH05 6 PLEX - TH01 6 PLEX - TH06 8 PLEX - TH01 8 PLEX - TH08 | 2483.02 SQ.FT. | 230.68 SQ.M. |







FIRST FLOOR





#### RUBA

#### MANAR COLLECTION

## 3 BEDROOM - A

| UNIT                                                             | TOTAL AREA     |              |
|------------------------------------------------------------------|----------------|--------------|
| 4 PLEX - TH02<br>4 PLEX - TH03<br>5 PLEX - TH02<br>6 PLEX - TH02 | 2043.64 SQ.FT. | 189.86 SQ.M. |
| 5 PLEX - TH03<br>6 PLEX - TH03<br>8 PLEX - TH03<br>8 PLEX - TH04 | 2037.50 SQ.FT. | 189.29 SQ.M. |











FIRST FLOOR





#### RUBA

#### MANAR COLLECTION

## 3 BEDROOM - B

| UNIT                           | TOTAL AREA     |              |
|--------------------------------|----------------|--------------|
| 5 PLEX - TH04<br>6 PLEX - TH05 | 2086.05 SQ.FT. | 193.80 SQ.M. |
| 6 PLEX - TH04                  | 2080.02 SQ.FT. | 193.24 SQ.M. |
| 8 PLEX - TH02                  | 2086.15 SQ.FT. | 193.81 SQ.M. |
| 8 PLEX - TH05                  | 2079.91 SQ.FT. | 193.23 SQ.M. |
| 8 PLEX - TH06                  | 2076.57 SQ.FT. | 192.92 SQ.M. |
| 8 PLEX - TH07                  | 2082.71 SQ.FT. | 193.49 SQ.M. |











FIRST FLOOR