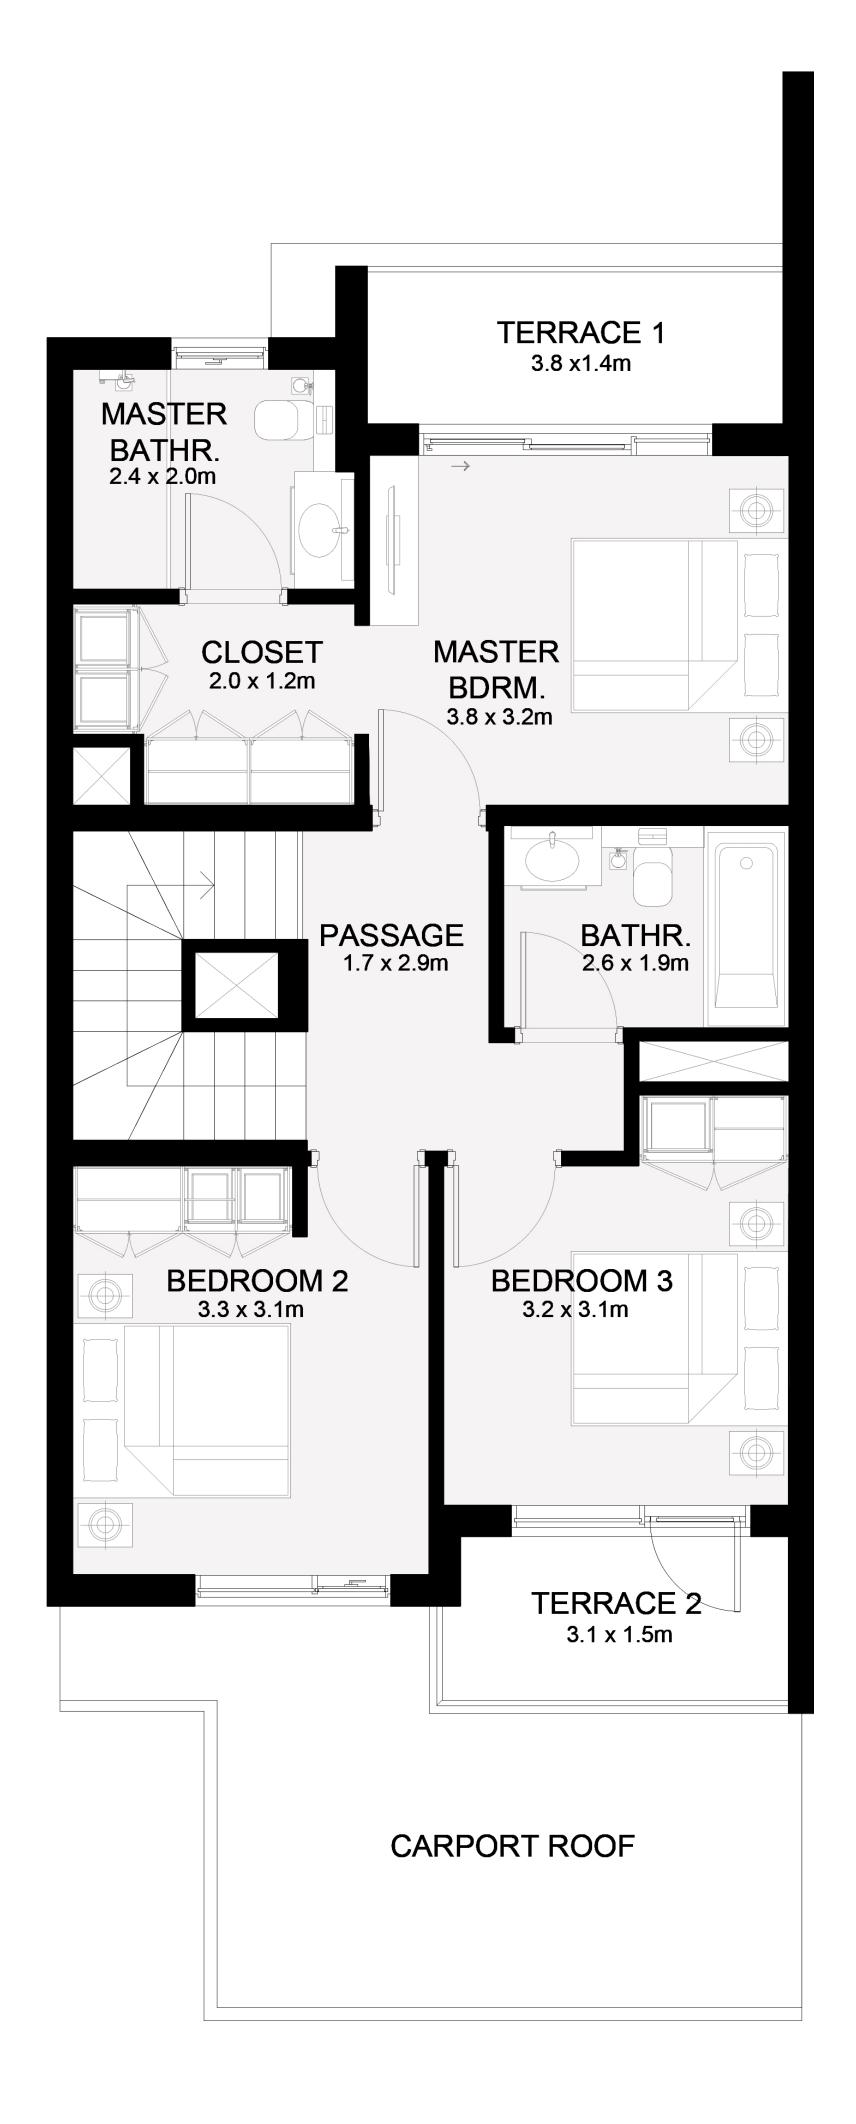

|
|-----------------------------------------------------------------------------------------------------------------|----------------|--------------|
| 4 PLEX - TH01 4 PLEX - TH04 5 PLEX - TH01 5 PLEX - TH05 6 PLEX - TH01 6 PLEX - TH06 8 PLEX - TH01 8 PLEX - TH08 | 2483.02 SQ.FT. | 230.68 SQ.M. |







FIRST FLOOR





#### RUBA

#### MANAR COLLECTION

## 3 BEDROOM - A

| UNIT                                                             | TOTAL AREA     |              |
|------------------------------------------------------------------|----------------|--------------|
| 4 PLEX - TH02<br>4 PLEX - TH03<br>5 PLEX - TH02<br>6 PLEX - TH02 | 2043.64 SQ.FT. | 189.86 SQ.M. |
| 5 PLEX - TH03<br>6 PLEX - TH03<br>8 PLEX - TH03<br>8 PLEX - TH04 | 2037.50 SQ.FT. | 189.29 SQ.M. |











FIRST FLOOR





#### RUBA

#### MANAR COLLECTION

## 3 BEDROOM - B

| UNIT                           | TOTAL AREA     |              |
|--------------------------------|----------------|--------------|
| 5 PLEX - TH04<br>6 PLEX - TH05 | 2086.05 SQ.FT. | 193.80 SQ.M. |
| 6 PLEX - TH04                  | 2080.02 SQ.FT. | 193.24 SQ.M. |
| 8 PLEX - TH02                  | 2086.15 SQ.FT. | 193.81 SQ.M. |
| 8 PLEX - TH05                  | 2079.91 SQ.FT. | 193.23 SQ.M. |
| 8 PLEX - TH06                  | 2076.57 SQ.FT. | 192.92 SQ.M. |
| 8 PLEX - TH07                  | 2082.71 SQ.FT. | 193.49 SQ.M. |











FIRST FLOOR