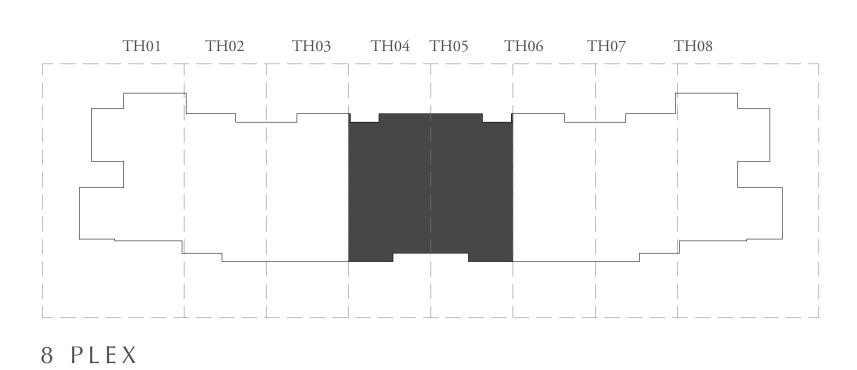

## 4 BEDROOM

| UNIT                                                                                                            | TOTAL AREA     |              |
|-----------------------------------------------------------------------------------------------------------------|----------------|--------------|
| 4 PLEX - TH01 4 PLEX - TH04 5 PLEX - TH01 5 PLEX - TH05 6 PLEX - TH01 6 PLEX - TH06 8 PLEX - TH01 8 PLEX - TH08 | 2507.67 SQ.FT. | 232.97 SQ.M. |

## 3 BEDROOM - A

| UNIT                                            | TOTAL AREA     |              |
|-------------------------------------------------|----------------|--------------|
| 4 PLEX - TH02<br>4 PLEX - TH03<br>5 PLEX - TH02 | 2044.82 SQ.FT. | 189.97 SQ.M. |
| 5 PLEX - TH03<br>6 PLEX - TH03<br>6 PLEX - TH04 | 2038.58 SQ.FT. | 189.39 SQ.M. |
| 8 PLEX - TH03                                   | 2040.08 SQ.FT. | 189.53 SQ.M. |
| 8 PLEX - TH04                                   | 2071.73 SQ.FT. | 192.47 SQ.M. |

## 3 BEDROOM - B

| UNIT                                                                              | TOTAL AREA     |              |
|-----------------------------------------------------------------------------------|----------------|--------------|
| 5 PLEX - TH04<br>6 PLEX - TH02<br>6 PLEX - TH05<br>8 PLEX - TH02<br>8 PLEX - TH07 | 2087.77 SQ.FT. | 193.96 SQ.M. |
| 8 PLEX - TH05<br>8 PLEX - TH06                                                    | 2081.52 SQ.FT. | 193.38 SQ.M. |

## 4 BEDROOM

| UNIT                                                                                | TOTAL AREA     |              |
|-------------------------------------------------------------------------------------|----------------|--------------|
| 4 PLEX - TH01 4 PLEX - TH04 6 PLEX - TH01 6 PLEX - TH06 8 PLEX - TH01 8 PLEX - TH08 | 2403.69 SQ.FT. | 223.31 SQ.M. |

## 3 BEDROOM - A

| UNIT                                                             | TOTAL AREA     |              |
|------------------------------------------------------------------|----------------|--------------|
| 4 PLEX - TH02<br>4 PLEX - TH03<br>8 PLEX - TH02<br>8 PLEX - TH07 | 2031.47 SQ.FT. | 188.73 SQ.M. |
| 6 PLEX - TH03<br>6 PLEX - TH04<br>8 PLEX - TH03<br>8 PLEX - TH06 | 2023.18 SQ.FT. | 187.96 SQ.M. |

## 3 BEDROOM - B

| UNIT                           | TOTAL AREA     |              |
|--------------------------------|----------------|--------------|
| 6 PLEX - TH02<br>6 PLEX - TH05 | 2085.94 SQ.FT. | 193.79 SQ.M. |
| 8 PLEX - TH04<br>8 PLEX - TH05 | 2079.70 SQ.FT. | 193.21 SQ.M. |

## 4 BEDROOM

| UNIT                                                                                                            | TOTAL AREA     |              |
|-----------------------------------------------------------------------------------------------------------------|----------------|--------------|
| 4 PLEX - TH01 4 PLEX - TH04 5 PLEX - TH01 5 PLEX - TH05 6 PLEX - TH01 6 PLEX - TH06 8 PLEX - TH01 8 PLEX - TH08 | 2483.02 SQ.FT. | 230.68 SQ.M. |

## 3 BEDROOM - A

| UNIT                                                             | TOTAL AREA     |              |
|------------------------------------------------------------------|----------------|--------------|
| 4 PLEX - TH02<br>4 PLEX - TH03<br>5 PLEX - TH02<br>6 PLEX - TH02 | 2043.64 SQ.FT. | 189.86 SQ.M. |
| 5 PLEX - TH03<br>6 PLEX - TH03<br>8 PLEX - TH03<br>8 PLEX - TH04 | 2037.50 SQ.FT. | 189.29 SQ.M. |

## 3 BEDROOM - B

| UNIT                           | TOTAL AREA     |              |
|--------------------------------|----------------|--------------|
| 5 PLEX - TH04<br>6 PLEX - TH05 | 2086.05 SQ.FT. | 193.80 SQ.M. |
| 6 PLEX - TH04                  | 2080.02 SQ.FT. | 193.24 SQ.M. |
| 8 PLEX - TH02                  | 2086.15 SQ.FT. | 193.81 SQ.M. |
| 8 PLEX - TH05                  | 2079.91 SQ.FT. | 193.23 SQ.M. |
| 8 PLEX - TH06                  | 2076.57 SQ.FT. | 192.92 SQ.M. |
| 8 PLEX - TH07                  | 2082.71 SQ.FT. | 193.49 SQ.M. |