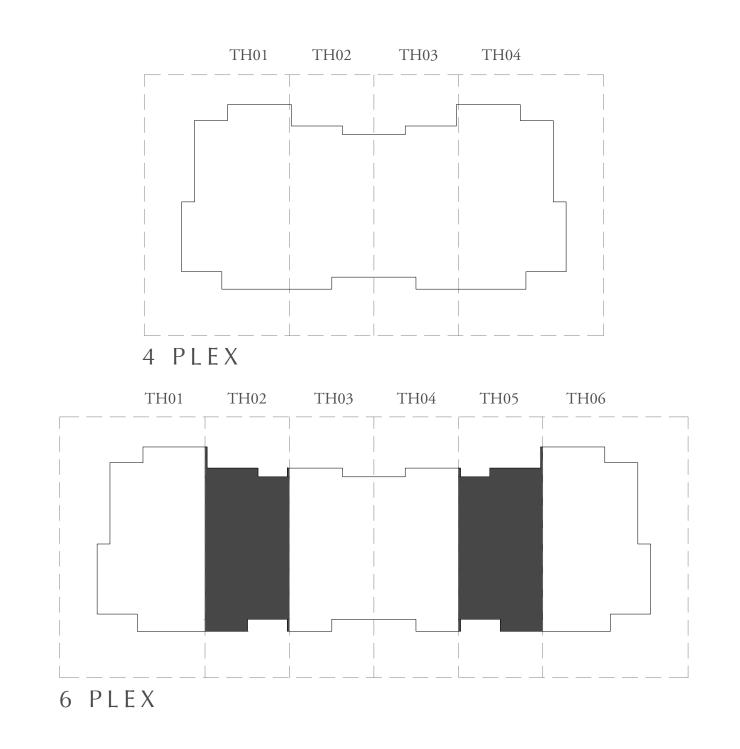

## 4 BEDROOM

| UNIT                                                                                                            | TOTAL AREA     |              |
|-----------------------------------------------------------------------------------------------------------------|----------------|--------------|
| 4 PLEX - TH01 4 PLEX - TH04 5 PLEX - TH01 5 PLEX - TH05 6 PLEX - TH01 6 PLEX - TH06 8 PLEX - TH01 8 PLEX - TH08 | 2507.67 SQ.FT. | 232.97 SQ.M. |

#### KEY PLAN

FIRST FLOOR