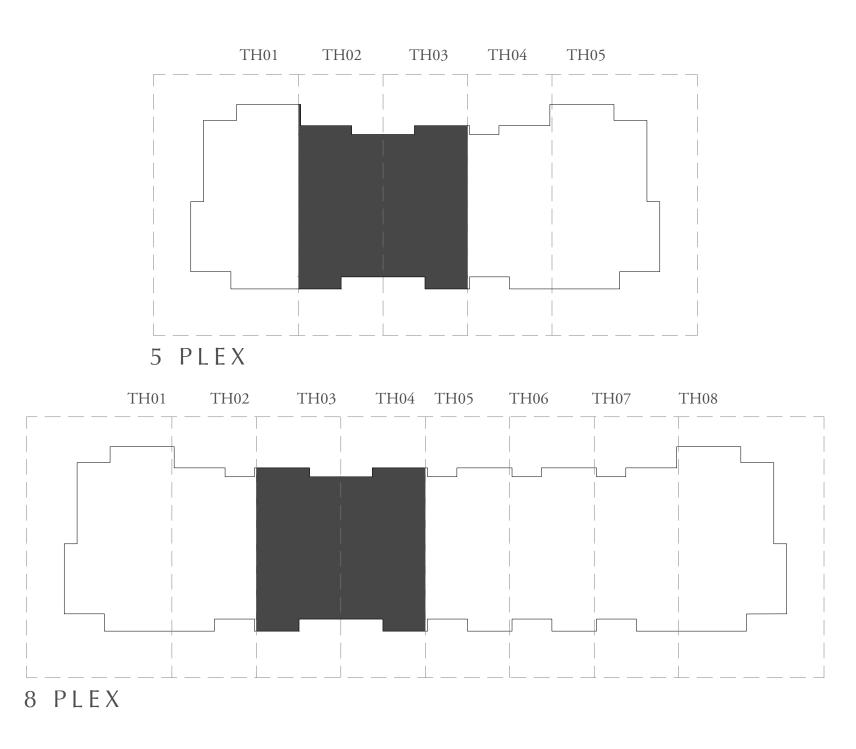

--------------------|----------------|--------------|
| 4 PLEX - TH01 4 PLEX - TH04 5 PLEX - TH01 5 PLEX - TH05 6 PLEX - TH01 6 PLEX - TH06 8 PLEX - TH01 8 PLEX - TH08 | 2507.67 SQ.FT. | 232.97 SQ.M. |

#### KEY PLAN







FIRST FLOOR





#### RUBA

#### SIRAJ COLLECTION

## 3 BEDROOM - A

| UNIT                                            | TOTAL AREA     |              |
|-------------------------------------------------|----------------|--------------|
| 4 PLEX - TH02<br>4 PLEX - TH03<br>5 PLEX - TH02 | 2044.82 SQ.FT. | 189.97 SQ.M. |
| 5 PLEX - TH03<br>6 PLEX - TH03<br>6 PLEX - TH04 | 2038.58 SQ.FT. | 189.39 SQ.M. |
| 8 PLEX - TH03                                   | 2040.08 SQ.FT. | 189.53 SQ.M. |
| 8 PLEX - TH04                                   | 2071.73 SQ.FT. | 192.47 SQ.M. |











FIRST FLOOR





#### RUBA

#### SIRAJ COLLECTION

## 3 BEDROOM - B

| UNIT                                                                              | TOTAL AREA     |              |
|-----------------------------------------------------------------------------------|----------------|--------------|
| 5 PLEX - TH04<br>6 PLEX - TH02<br>6 PLEX - TH05<br>8 PLEX - TH02<br>8 PLEX - TH07 | 2087.77 SQ.FT. | 193.96 SQ.M. |
| 8 PLEX - TH05<br>8 PLEX - TH06                                                    | 2081.52 SQ.FT. | 193.38 SQ.M. |











FIRST FLOOR





#### RUBA

#### ATHEER COLLECTION

## 4 BEDROOM

| UNIT                                                                                | TOTAL AREA     |              |
|-----------------------------------------------------