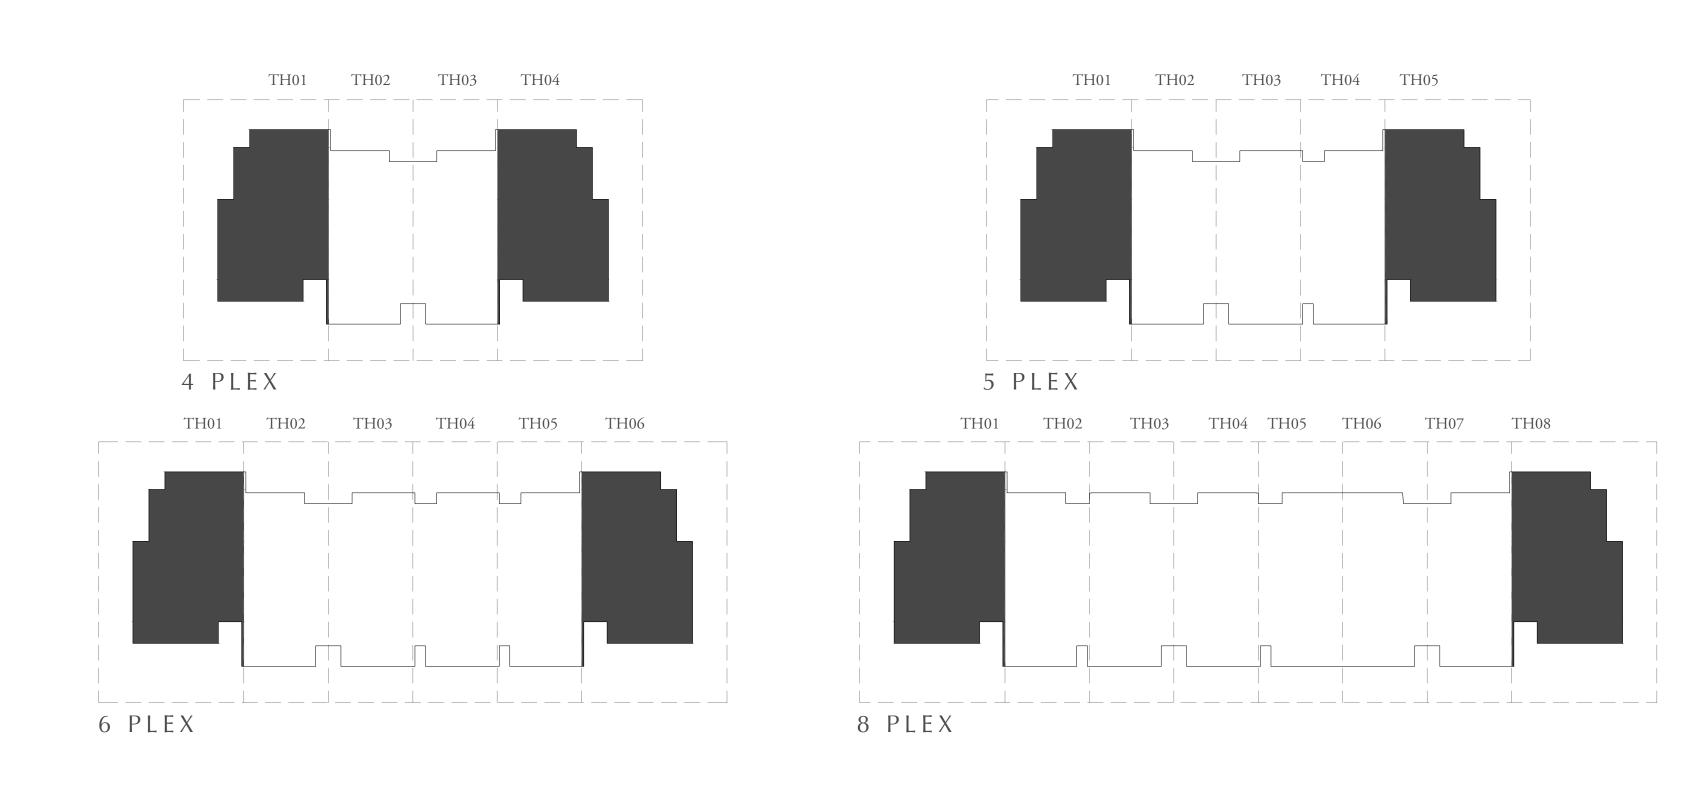

FLOOR PLANS

## 4 BEDROOM

| UNIT                                                                                                            | TOTAL AREA     |              |
|-----------------------------------------------------------------------------------------------------------------|----------------|--------------|
| 4 PLEX - TH01 4 PLEX - TH04 5 PLEX - TH01 5 PLEX - TH05 6 PLEX - TH01 6 PLEX - TH06 8 PLEX - TH01 8 PLEX - TH08 | 2507.67 SQ.FT. | 232.97 SQ.M. |

#### KEY PLAN

FIRST FLOOR