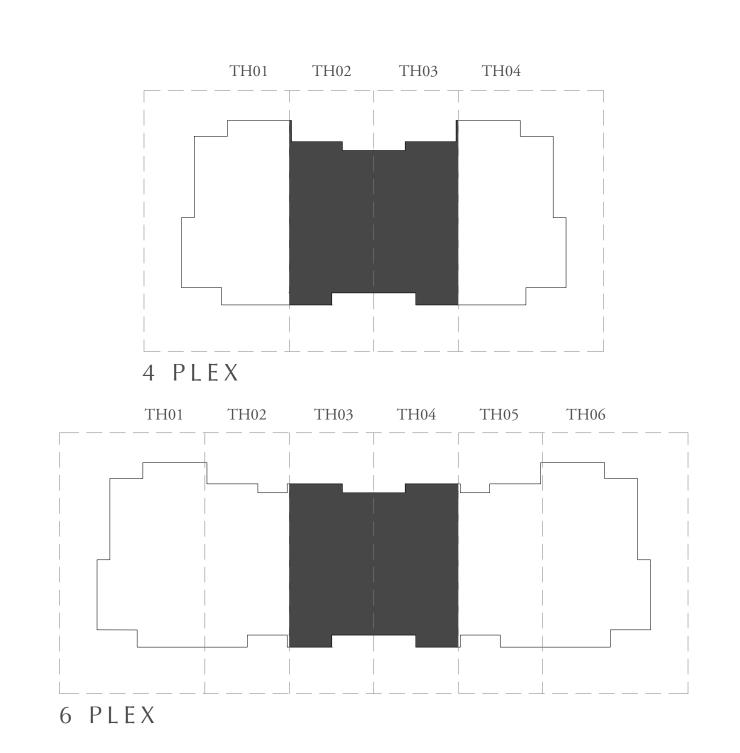

## 4 BEDROOM

| UNIT                                                                                                            | TOTAL AREA     |              |
|-----------------------------------------------------------------------------------------------------------------|----------------|--------------|
| 4 PLEX - TH01 4 PLEX - TH04 5 PLEX - TH01 5 PLEX - TH05 6 PLEX - TH01 6 PLEX - TH06 8 PLEX - TH01 8 PLEX - TH08 | 2507.67 SQ.FT. | 232.97 SQ.M. |

#### KEY PLAN

FIRST FLOOR