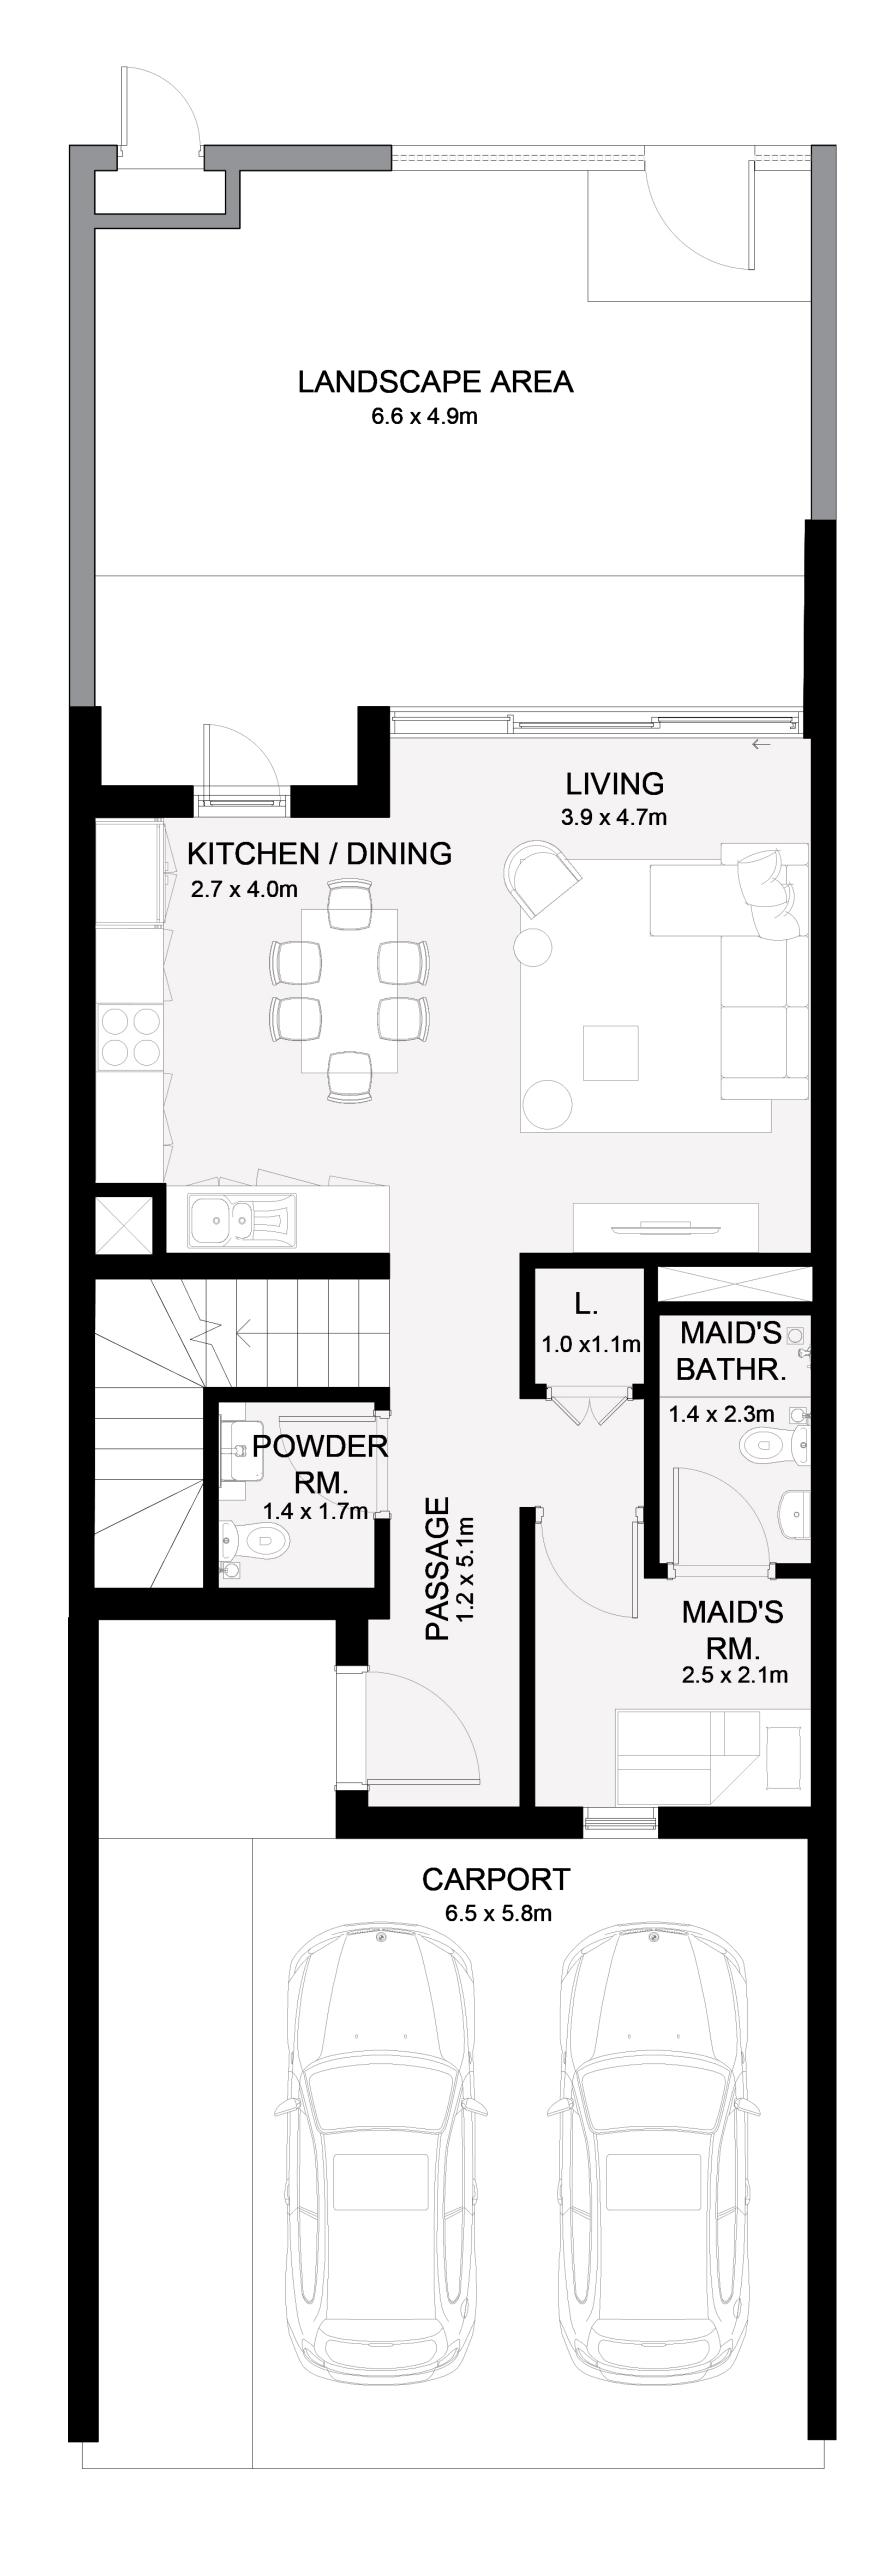

EX - TH03<br>5 PLEX - TH02<br>6 PLEX - TH02 | 2043.64 SQ.FT. | 189.86 SQ.M. |
| 5 PLEX - TH03<br>6 PLEX - TH03<br>8 PLEX - TH03<br>8 PLEX - TH04 | 2037.50 SQ.FT. | 189.29 SQ.M. |











FIRST FLOOR





#### RUBA

#### MANAR COLLECTION

## 3 BEDROOM - B

| UNIT                           | TOTAL AREA     |              |
|--------------------------------|----------------|--------------|
| 5 PLEX - TH04<br>6 PLEX - TH05 | 2086.05 SQ.FT. | 193.80 SQ.M. |
| 6 PLEX - TH04                  | 2080.02 SQ.FT. | 193.24 SQ.M. |
| 8 PLEX - TH02                  | 2086.15 SQ.FT. | 193.81 SQ.M. |
| 8 PLEX - TH05                  | 2079.91 SQ.FT. | 193.23 SQ.M. |
| 8 PLEX - TH06                  | 2076.57 SQ.FT. | 192.92 SQ.M. |
| 8 PLEX - TH07                  | 2082.71 SQ.FT. | 193.49 SQ.M. |











FIRST FLOOR