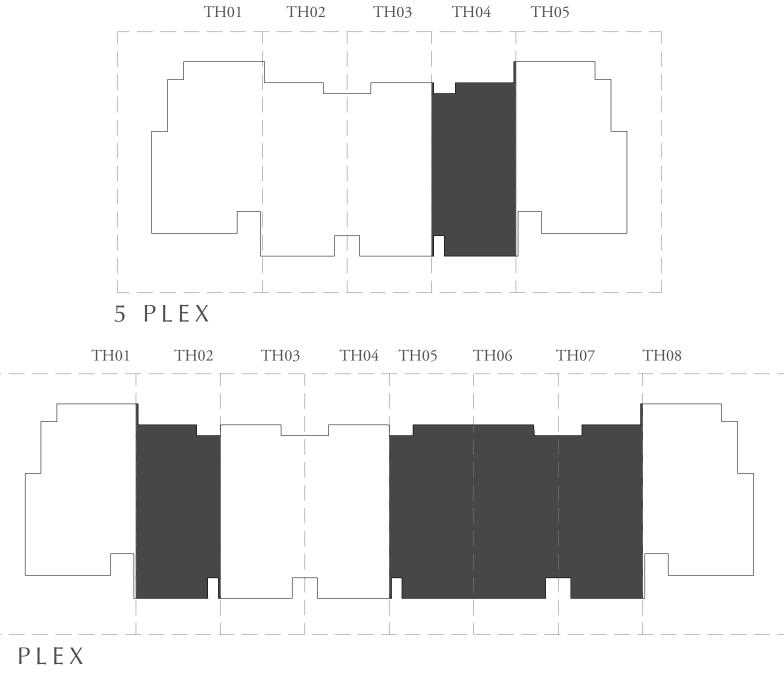

PLEX - TH03<br>5 PLEX - TH02<br>6 PLEX - TH02 | 2043.64 SQ.FT. | 189.86 SQ.M. |
| 5 PLEX - TH03<br>6 PLEX - TH03<br>8 PLEX - TH03<br>8 PLEX - TH04 | 2037.50 SQ.FT. | 189.29 SQ.M. |











FIRST FLOOR





#### RUBA

#### MANAR COLLECTION

## 3 BEDROOM - B

| UNIT                           | TOTAL AREA     |              |
|--------------------------------|----------------|--------------|
| 5 PLEX - TH04<br>6 PLEX - TH05 | 2086.05 SQ.FT. | 193.80 SQ.M. |
| 6 PLEX - TH04                  | 2080.02 SQ.FT. | 193.24 SQ.M. |
| 8 PLEX - TH02                  | 2086.15 SQ.FT. | 193.81 SQ.M. |
| 8 PLEX - TH05                  | 2079.91 SQ.FT. | 193.23 SQ.M. |
| 8 PLEX - TH06                  | 2076.57 SQ.FT. | 192.92 SQ.M. |
| 8 PLEX - TH07                  | 2082.71 SQ.FT. | 193.49 SQ.M. |











FIRST FLOOR