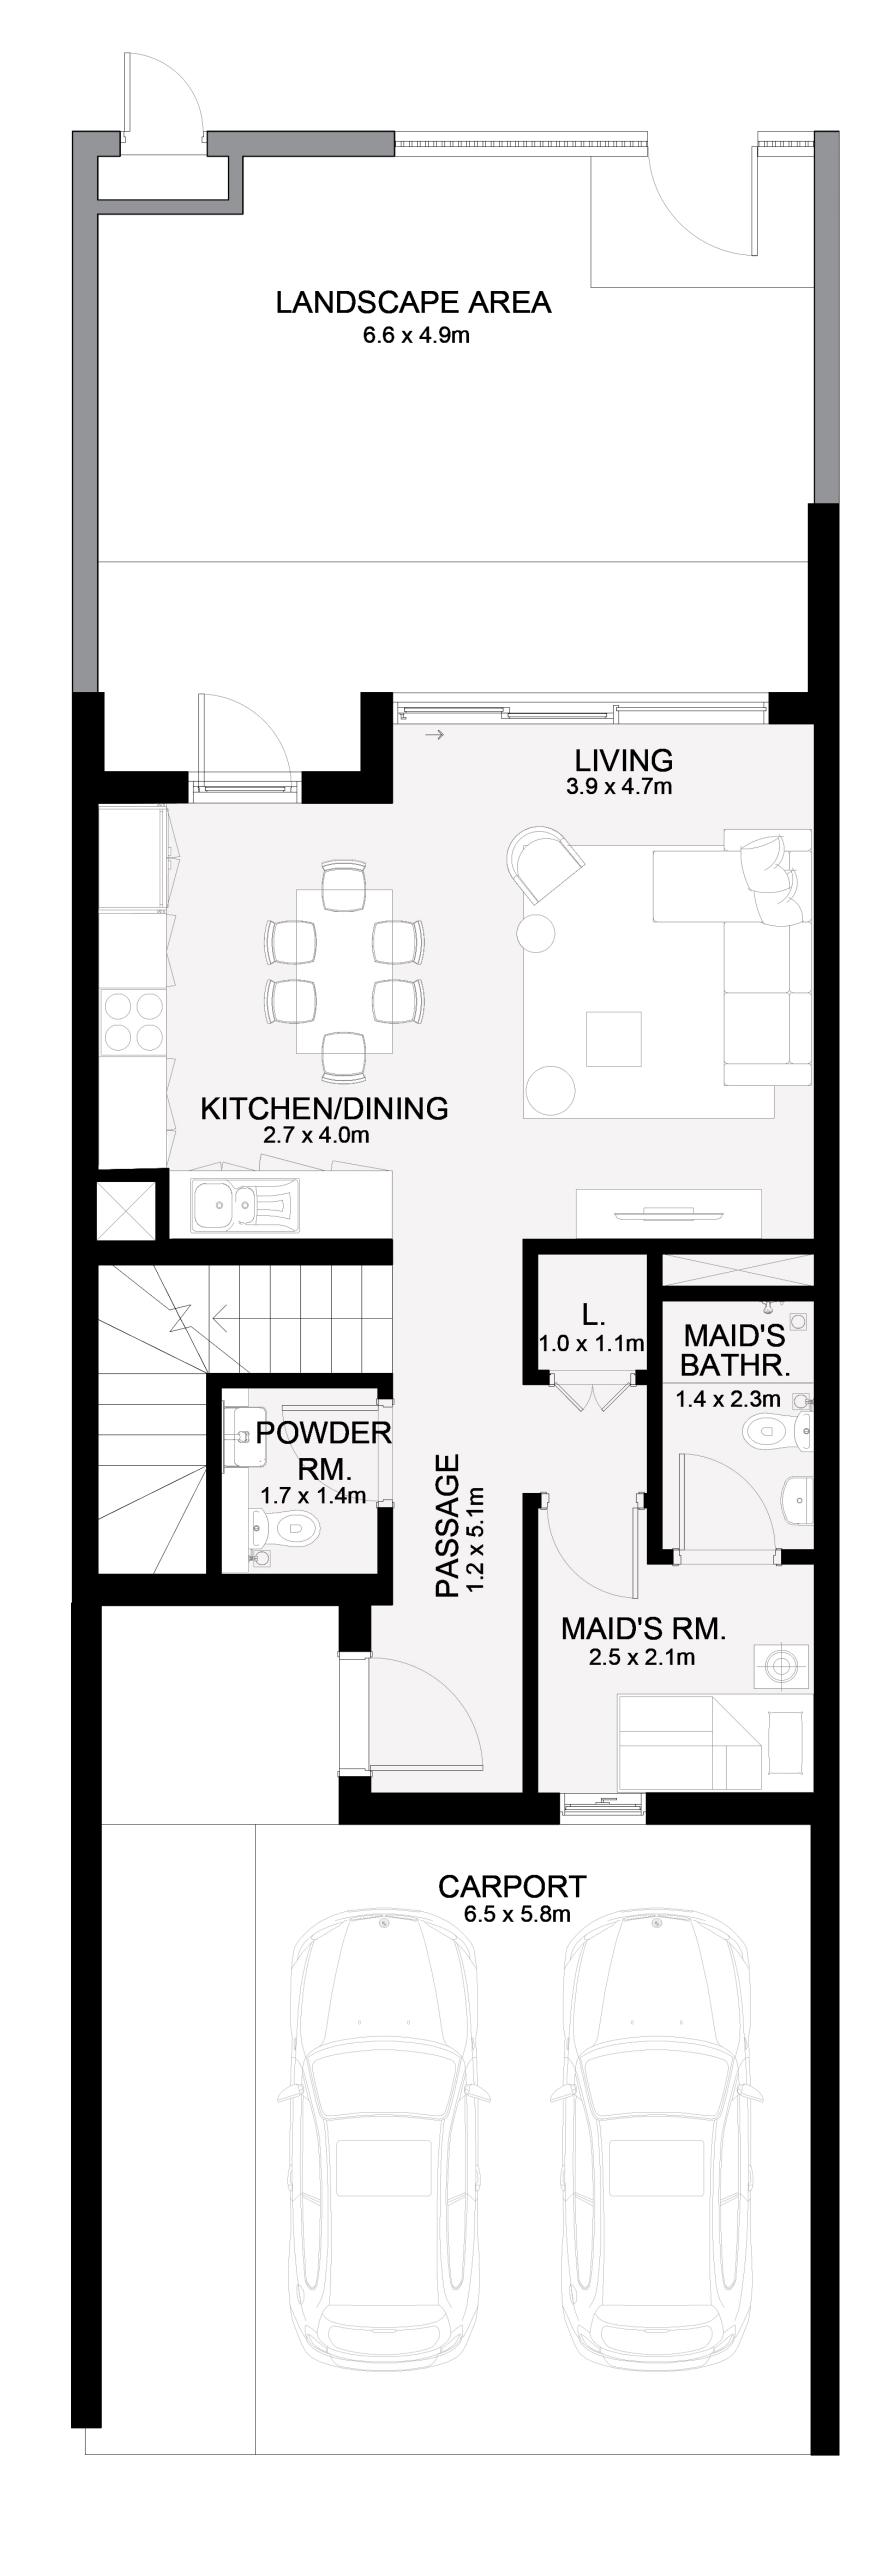

- TH03<br>6 PLEX - TH03<br>6 PLEX - TH04 | 2038.58 SQ.FT. | 189.39 SQ.M. |
| 8 PLEX - TH03                                   | 2040.08 SQ.FT. | 189.53 SQ.M. |
| 8 PLEX - TH04                                   | 2071.73 SQ.FT. | 192.47 SQ.M. |











FIRST FLOOR





#### RUBA

#### SIRAJ COLLECTION

## 3 BEDROOM - B

| UNIT                                                                              | TOTAL AREA     |              |
|-----------------------------------------------------------------------------------|----------------|--------------|
| 5 PLEX - TH04<br>6 PLEX - TH02<br>6 PLEX - TH05<br>8 PLEX - TH02<br>8 PLEX - TH07 | 2087.77 SQ.FT. | 193.96 SQ.M. |
| 8 PLEX - TH05<br>8 PLEX - TH06                                                    | 2081.52 SQ.FT. | 193.38 SQ.M. |











FIRST FLOOR





#### RUBA

#### ATHEER COLLECTION

## 4 BEDROOM

| UNIT                                                                                | TOTAL AREA     |              |
|-------------------------------------------------------------------------------------|----------------|--------------|
| 4 PLEX - TH01 4 PLEX - TH04 6 PLEX - TH01 6 PLEX - TH06 8 PLEX - TH01 8 PLEX - TH08 | 2403.69 SQ.FT. | 223.31 SQ.M. |







GROUND FLOOR
FIRS





#### RUBA

#### ATHEER COLLECTION

## 3 BEDROOM - A

| UNIT                                                             | TOTAL AREA     |              |
|------------------------------------------------------------------|----------------|--------------|
| 4 PLEX - TH02<br>4 PLEX - TH03<br>8 PLEX - TH02<br>8 PLEX - TH07 | 2031.47 SQ.FT.