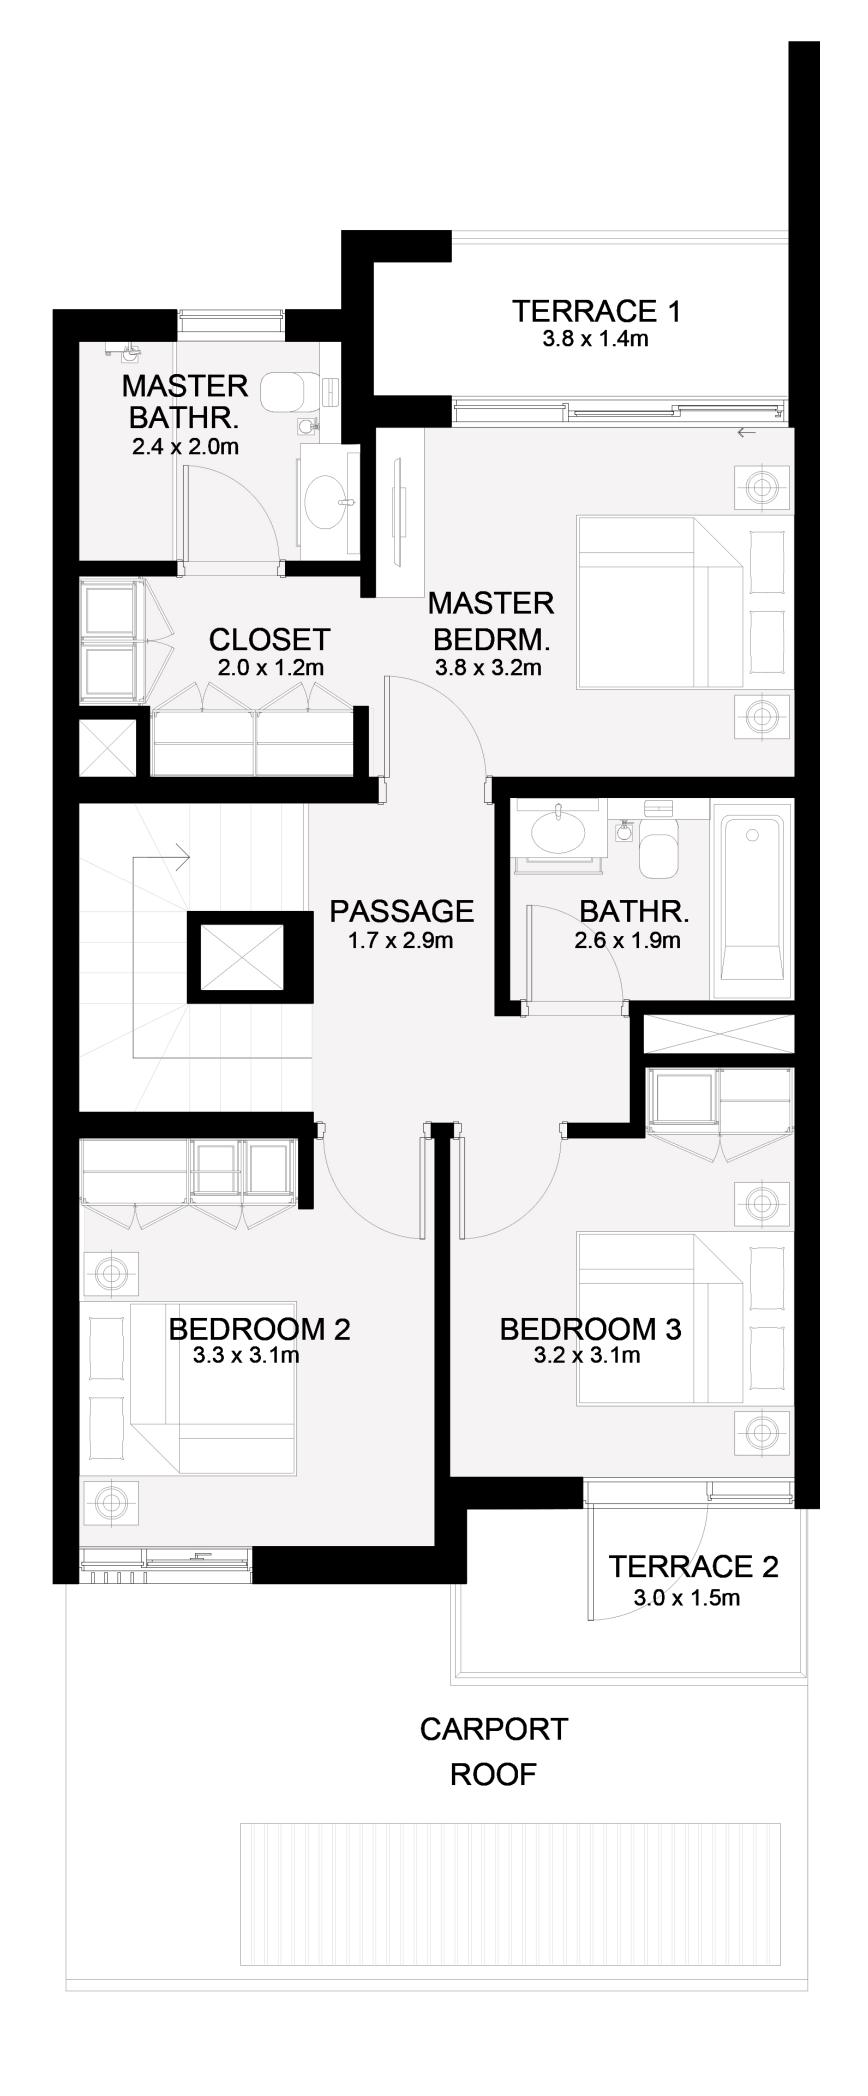

### ATHEER COLLECTION

## 3 BEDROOM - A

| UNIT                                                             | TOTAL AREA     |              |
|------------------------------------------------------------------|----------------|--------------|
| 4 PLEX - TH02<br>4 PLEX - TH03<br>8 PLEX - TH02<br>8 PLEX - TH07 | 2031.47 SQ.FT. | 188.73 SQ.M. |
| 6 PLEX - TH03<br>6 PLEX - TH04<br>8 PLEX - TH03<br>8 PLEX - TH06 | 2023.18 SQ.FT. | 187.96 SQ.M. |













#### RUBA

#### ATHEER COLLECTION

## 3 BEDROOM - B

| UNIT                           | TOTAL AREA     |              |
|--------------------------------|----------------|--------------|
| 6 PLEX - TH02<br>6 PLEX - TH05 | 2085.94 SQ.FT. | 193.79 SQ.M. |
| 8 PLEX - TH04<br>8 PLEX - TH05 | 2079.70 SQ.FT. | 193.21 SQ.M. |







GROUND FLOOR



FIRST FLOOR



#### RUBA

#### MANAR COLLECTION

## 4 BEDROOM

| UNIT                                                                                                            | TOTAL AREA     |              |
|-----------------------------------------------------------------------------------------------------------------|----------------|--------------|
| 4 PLEX - TH01 4 PLEX - TH04 5 PLEX - TH01 5 PLEX - TH05 6 PLEX - TH01 6 PLEX - TH06 8 PLEX - TH01 8 PLEX - TH08 | 2483.02 SQ.FT. | 230.68 SQ.M. |







FIRST FLOOR





#### RUBA

#### MANAR COLLECTION

## 3 BEDROOM - A

| UNIT                                                             | TOTAL AREA     |              |
|------------------------------------------------------------------|----------------|--------------|
| 4 PLEX - TH