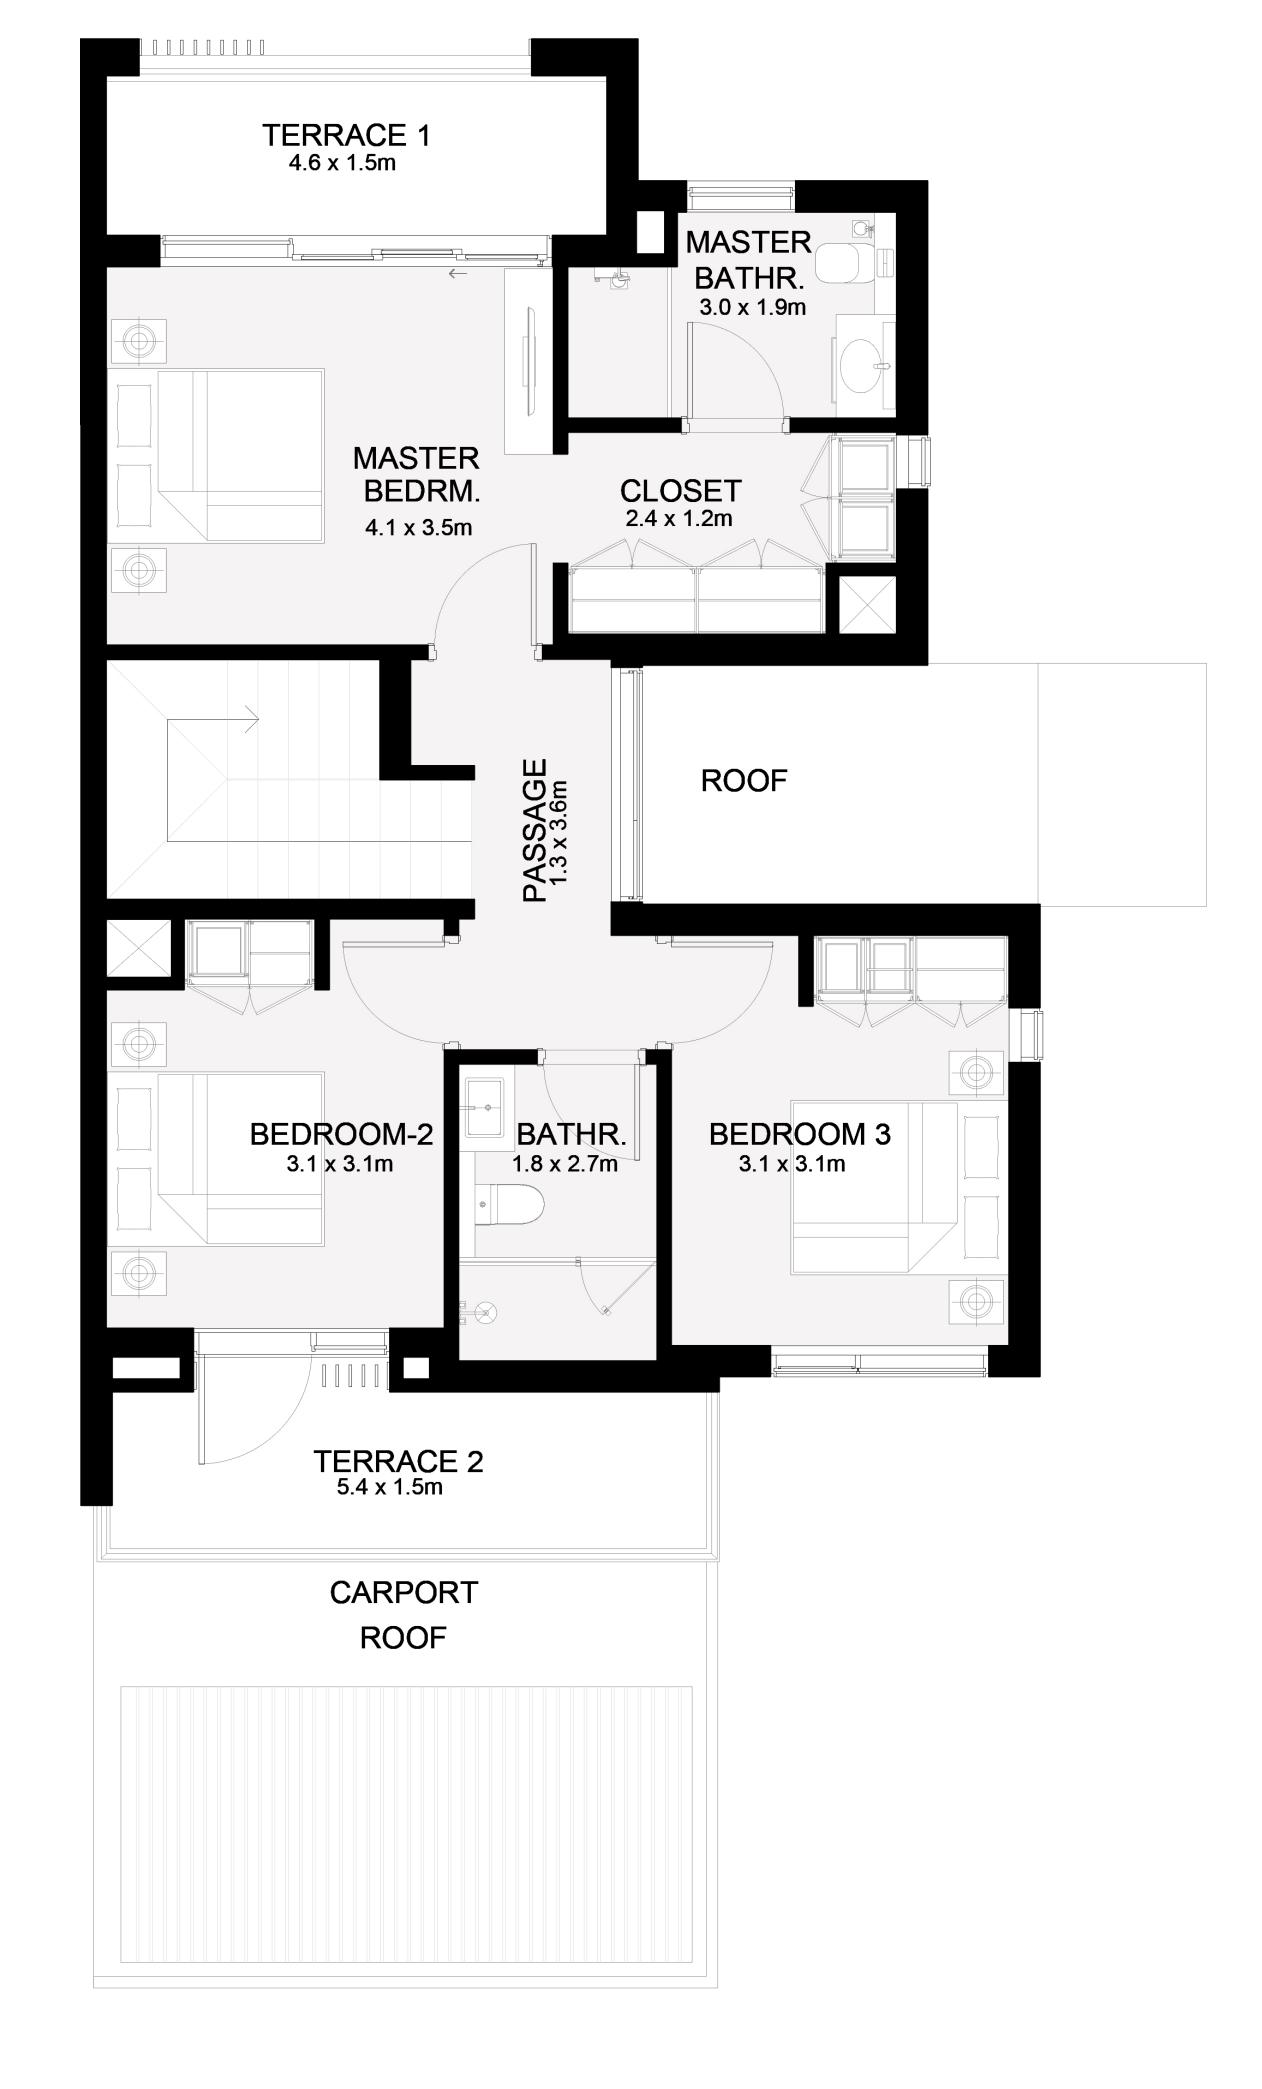

|
|-----------------------------------------------------------------------------------|----------------|--------------|
| 5 PLEX - TH04<br>6 PLEX - TH02<br>6 PLEX - TH05<br>8 PLEX - TH02<br>8 PLEX - TH07 | 2087.77 SQ.FT. | 193.96 SQ.M. |
| 8 PLEX - TH05<br>8 PLEX - TH06                                                    | 2081.52 SQ.FT. | 193.38 SQ.M. |











FIRST FLOOR





#### RUBA

#### ATHEER COLLECTION

## 4 BEDROOM

| UNIT                                                                                | TOTAL AREA     |              |
|-------------------------------------------------------------------------------------|----------------|--------------|
| 4 PLEX - TH01 4 PLEX - TH04 6 PLEX - TH01 6 PLEX - TH06 8 PLEX - TH01 8 PLEX - TH08 | 2403.69 SQ.FT. | 223.31 SQ.M. |







GROUND FLOOR
FIRS





#### RUBA

#### ATHEER COLLECTION

## 3 BEDROOM - A

| UNIT                                                             | TOTAL AREA     |              |
|------------------------------------------------------------------|----------------|--------------|
| 4 PLEX - TH02<br>4 PLEX - TH03<br>8 PLEX - TH02<br>8 PLEX - TH07 | 2031.47 SQ.FT. | 188.73 SQ.M. |
| 6 PLEX - TH03<br>6 PLEX - TH04<br>8 PLEX - TH03<br>8 PLEX - TH06 | 2023.18 SQ.FT. | 187.96 SQ.M. |













#### RUBA

#### ATHEER COLLECTION

## 3 BEDROOM - B

| UNIT                           | TOTAL AREA     |              |
|--------------------------------|----------------|--------------|
| 6 PLEX - TH02<br>6 PLEX - TH05 | 2085.94 SQ.FT. | 193.79 SQ.M. |
| 8 PLEX - TH04<br>8 PLEX - TH05 | 2079.70 SQ.FT. |