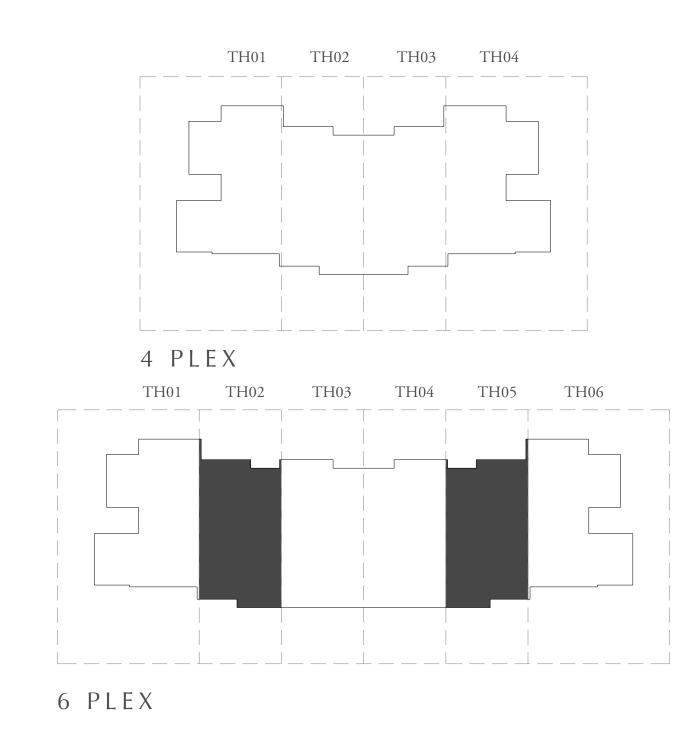

## 4 BEDROOM

| UNIT                                                                                                            | TOTAL AREA     |              |
|-----------------------------------------------------------------------------------------------------------------|----------------|--------------|
| 4 PLEX - TH01 4 PLEX - TH04 5 PLEX - TH01 5 PLEX - TH05 6 PLEX - TH01 6 PLEX - TH06 8 PLEX - TH01 8 PLEX - TH08 | 2507.67 SQ.FT. | 232.97 SQ.M. |

## 3 BEDROOM - A

| UNIT                                            | TOTAL AREA     |              |
|-------------------------------------------------|----------------|--------------|
| 4 PLEX - TH02<br>4 PLEX - TH03<br>5 PLEX - TH02 | 2044.82 SQ.FT. | 189.97 SQ.M. |
| 5 PLEX - TH03<br>6 PLEX - TH03<br>6 PLEX - TH04 | 2038.58 SQ.FT. | 189.39 SQ.M. |
| 8 PLEX - TH03                                   | 2040.08 SQ.FT. | 189.53 SQ.M. |
| 8 PLEX - TH04                                   | 2071.73 SQ.FT. | 192.47 SQ.M. |

## 3 BEDROOM - B

| UNIT                                                                              | TOTAL AREA     |              |
|-----------------------------------------------------------------------------------|----------------|--------------|
| 5 PLEX - TH04<br>6 PLEX - TH02<br>6 PLEX - TH05<br>8 PLEX - TH02<br>8 PLEX - TH07 | 2087.77 SQ.FT. | 193.96 SQ.M. |
| 8 PLEX - TH05<br>8 PLEX - TH06                                                    | 2081.52 SQ.FT. | 193.38 SQ.M. |

## 4 BEDROOM

| UNIT                                                                                | TOTAL AREA     |              |
|-------------------------------------------------------------------------------------|----------------|--------------|
| 4 PLEX - TH01 4 PLEX - TH04 6 PLEX - TH01 6 PLEX - TH06 8 PLEX - TH01 8 PLEX - TH08 | 2403.69 SQ.FT. | 223.31 SQ.M. |

## 3 BEDROOM - A

| UNIT                                                             | TOTAL AREA     |              |
|------------------------------------------------------------------|----------------|--------------|
| 4 PLEX - TH02<br>4 PLEX - TH03<br>8 PLEX - TH02<br>8 PLEX - TH07 | 2031.47 SQ.FT. | 188.73 SQ.M. |
| 6 PLEX - TH03<br>6 PLEX - TH04<br>8 PLEX - TH03<br>8 PLEX - TH06 | 2023.18 SQ.FT. | 187.96 SQ.M. |

## 3 BEDROOM - B

| UNIT                           | TOTAL AREA     |              |
|--------------------------------|----------------|--------------|
| 6 PLEX - TH02<br>6 PLEX - TH05 | 2085.94 SQ.FT. | 193.79 SQ.M. |
| 8 PLEX - TH04<br>8 PLEX - TH05 | 2079.70 SQ.FT. | 193.21 SQ.M. |

## 4 BEDROOM

| UNIT                                                                                                            | TOTAL AREA     |              |
|-----------------------------------------------------------------------------------------------------------------|----------------|--------------|
| 4 PLEX - TH01 4 PLEX - TH04 5 PLEX - TH01 5 PLEX - TH05 6 PLEX - TH01 6 PLEX - TH06 8 PLEX - TH01 8 PLEX - TH08 | 2483.02 SQ.FT. | 230.68 SQ.M. |

## 3 BEDROOM - A

| UNIT                                                             | TOTAL AREA     |              |
|------------------------------------------------------------------|----------------|--------------|
| 4 PLEX - TH02<br>4 PLEX - TH03<br>5 PLEX - TH02<br>6 PLEX - TH02 | 2043.64 SQ.FT. | 189.86 SQ.M. |
| 5 PLEX - TH03<br>6 PLEX - TH03<br>8 PLEX - TH03<br>8 PLEX - TH04 | 2037.50 SQ.FT. | 189.29 SQ.M. |

## 3 BEDROOM - B

| UNIT                           | TOTAL AREA     |              |
|--------------------------------|----------------|--------------|
| 5 PLEX - TH04<br>6 PLEX - TH05 | 2086.05 SQ.FT. | 193.80 SQ.M. |
| 6 PLEX - TH04                  | 2080.02 SQ.FT. | 193.24 SQ.M. |
| 8 PLEX - TH02                  | 2086.15 SQ.FT. | 193.81 SQ.M. |
| 8 PLEX - TH05                  | 2079.91 SQ.FT. | 193.23 SQ.M. |
| 8 PLEX - TH06                  | 2076.57 SQ.FT. | 192.92 SQ.M. |
| 8 PLEX - TH07                  | 2082.71 SQ.FT. | 193.49 SQ.M. |