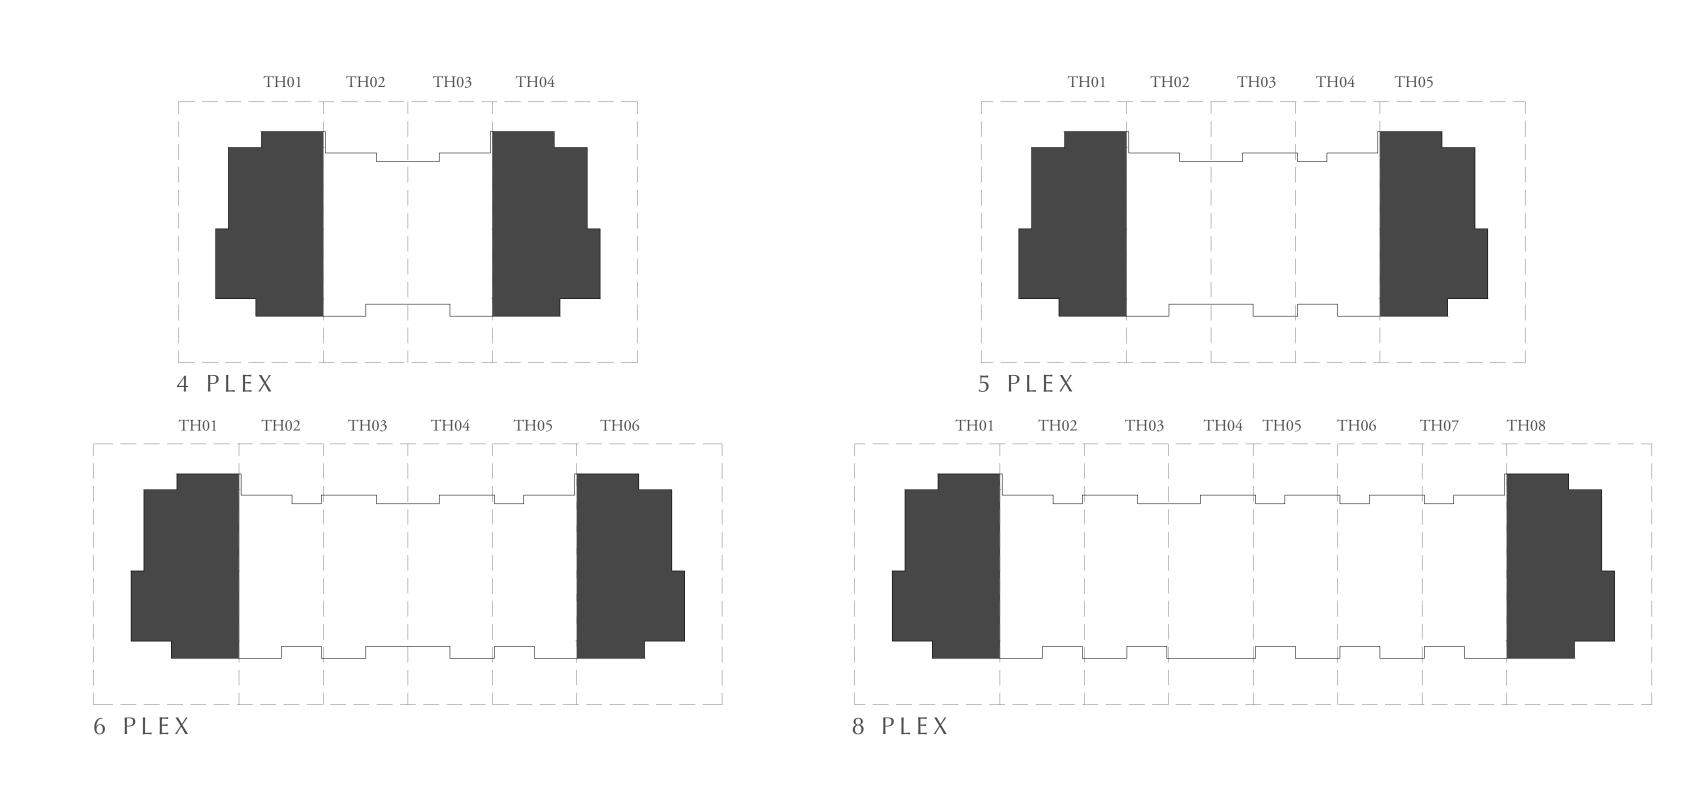

## 4 BEDROOM

| UNIT                                                                                                            | TOTAL AREA     |              |
|-----------------------------------------------------------------------------------------------------------------|----------------|--------------|
| 4 PLEX - TH01 4 PLEX - TH04 5 PLEX - TH01 5 PLEX - TH05 6 PLEX - TH01 6 PLEX - TH06 8 PLEX - TH01 8 PLEX - TH08 | 2507.67 SQ.FT. | 232.97 SQ.M. |

#### KEY PLAN

FIRST FLOOR