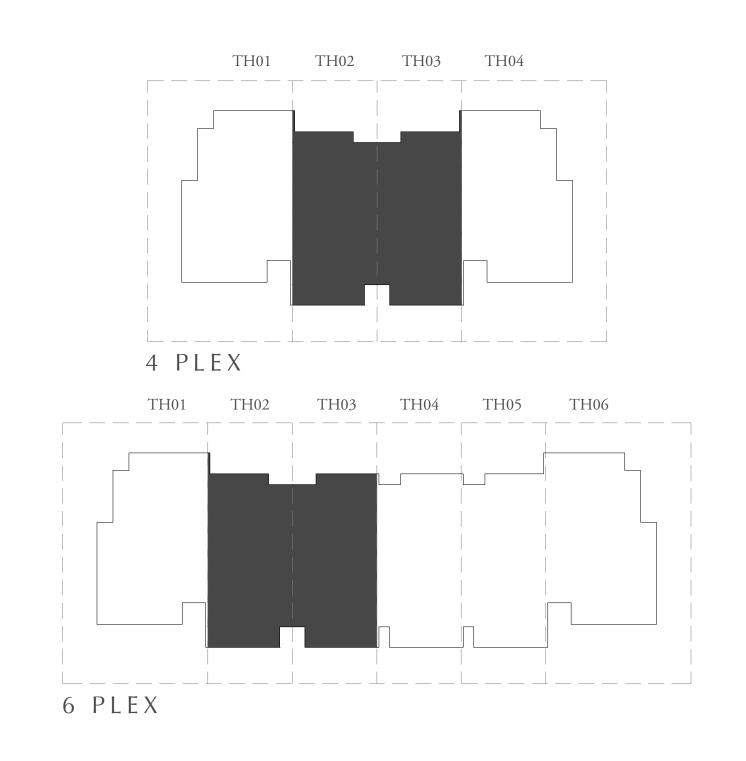

#### KEY PLAN

FIRST FLOOR

## 3 BEDROOM - A

| UNIT                                            | TOTAL AREA     |              |
|-------------------------------------------------|----------------|--------------|
| 4 PLEX - TH02<br>4 PLEX - TH03<br>5 PLEX - TH02 | 2044.82 SQ.FT. | 189.97 SQ.M. |
| 5 PLEX - TH03<br>6 PLEX - TH03<br>6 PLEX - TH04 | 2038.58 SQ.FT. | 189.39 SQ.M. |
| 8 PLEX - TH03                                   | 2040.08 SQ.FT. | 189.53 SQ.M. |
| 8 PLEX - TH04                                   | 2071.73 SQ.FT. | 192.47 SQ.M. |

## 3 BEDROOM - B

| UNIT                                                                              | TOTAL AREA     |              |
|-----------------------------------------------------------------------------------|----------------|--------------|
| 5 PLEX - TH04<br>6 PLEX - TH02<br>6 PLEX - TH05<br>8 PLEX - TH02<br>8 PLEX - TH07 | 2087.77 SQ.FT. | 193.96 SQ.M. |
| 8 PLEX - TH05<br>8 PLEX - TH06                                                    | 2081.52 SQ.FT. | 193.38 SQ.M. |