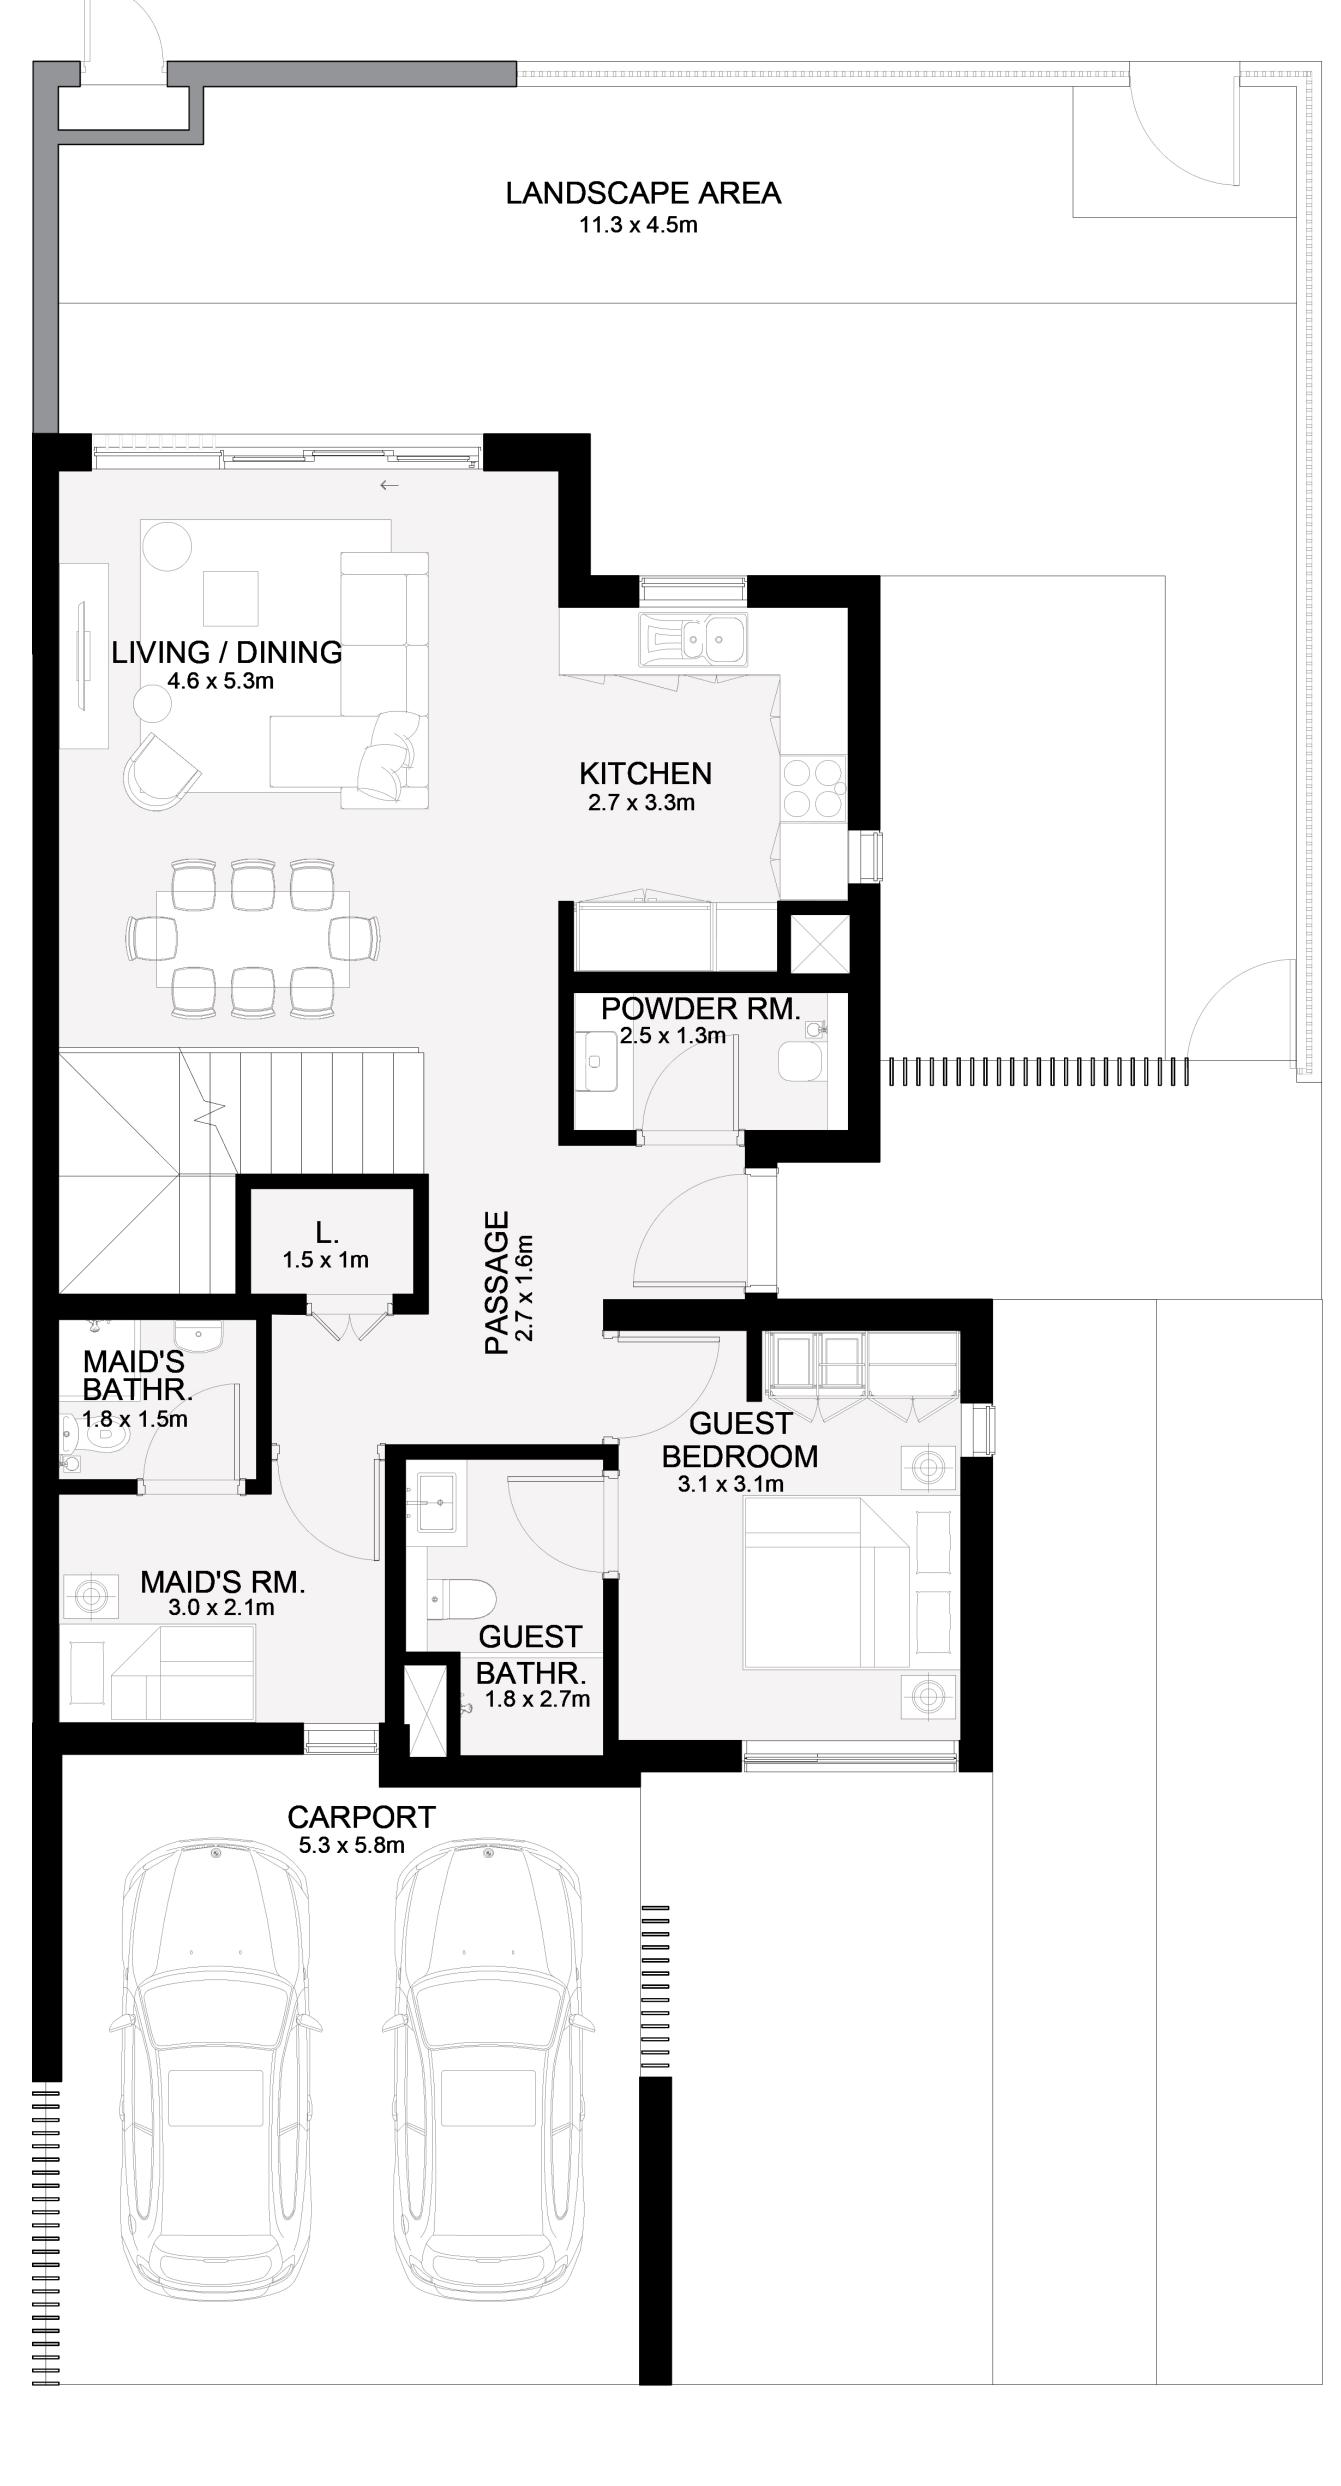

|
|-----------------------------------------------------------------------------------|----------------|--------------|
| 5 PLEX - TH04<br>6 PLEX - TH02<br>6 PLEX - TH05<br>8 PLEX - TH02<br>8 PLEX - TH07 | 2087.77 SQ.FT. | 193.96 SQ.M. |
| 8 PLEX - TH05<br>8 PLEX - TH06                                                    | 2081.52 SQ.FT. | 193.38 SQ.M. |











FIRST FLOOR





#### RUBA

#### ATHEER COLLECTION

## 4 BEDROOM

| UNIT                                                                                | TOTAL AREA     |              |
|-------------------------------------------------------------------------------------|----------------|--------------|
| 4 PLEX - TH01 4 PLEX - TH04 6 PLEX - TH01 6 PLEX - TH06 8 PLEX - TH01 8 PLEX - TH08 | 2403.69 SQ.FT. | 223.31 SQ.M. |







GROUND FLOOR
FIRS





#### RUBA

#### ATHEER COLLECTION

## 3 BEDROOM - A

| UNIT                                                             | TOTAL AREA     |              |
|------------------------------------------------------------------|----------------|--------------|
| 4 PLEX - TH02<br>4 PLEX - TH03<br>8 PLEX - TH02<br>8 PLEX - TH07 | 2031.47 SQ.FT. | 188.73 SQ.M. |
| 6 PLEX - TH03<br>6 PLEX - TH04<br>8 PLEX - TH03<br>8 PLEX - TH06 | 2023.18 SQ.FT. | 187.96 SQ.M. |













#### RUBA

#### ATHEER COLLECTION

## 3 BEDROOM - B

| UNIT                           | TOTAL AREA     |              |
|--------------------------------|----------------|--------------|
| 6 PLEX - TH02<br>6 PLEX - TH05 | 2085.94 SQ.FT. | 193.79 SQ.M. |
| 8 PLEX - TH04<br>8 PLEX - TH05 | 2079.70 SQ.FT.