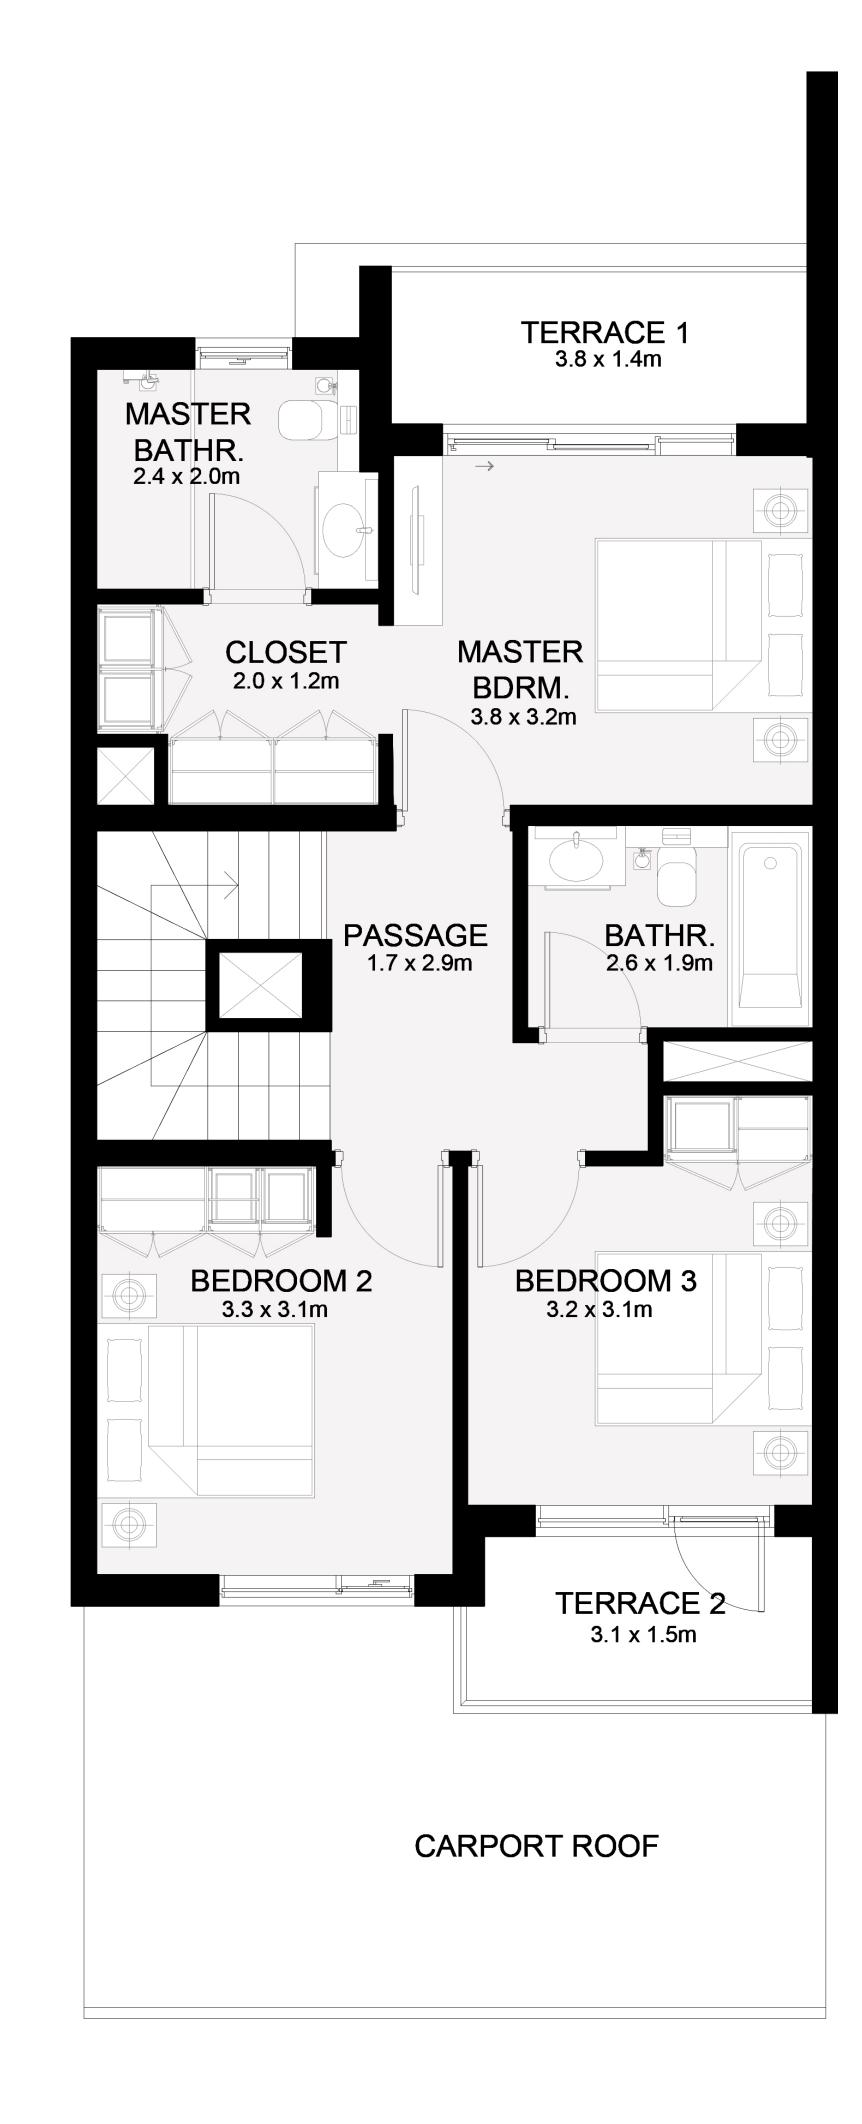

TH03<br>5 PLEX - TH02<br>6 PLEX - TH02 | 2043.64 SQ.FT. | 189.86 SQ.M. |
| 5 PLEX - TH03<br>6 PLEX - TH03<br>8 PLEX - TH03<br>8 PLEX - TH04 | 2037.50 SQ.FT. | 189.29 SQ.M. |











FIRST FLOOR





#### RUBA

#### MANAR COLLECTION

## 3 BEDROOM - B

| UNIT                           | TOTAL AREA     |              |
|--------------------------------|----------------|--------------|
| 5 PLEX - TH04<br>6 PLEX - TH05 | 2086.05 SQ.FT. | 193.80 SQ.M. |
| 6 PLEX - TH04                  | 2080.02 SQ.FT. | 193.24 SQ.M. |
| 8 PLEX - TH02                  | 2086.15 SQ.FT. | 193.81 SQ.M. |
| 8 PLEX - TH05                  | 2079.91 SQ.FT. | 193.23 SQ.M. |
| 8 PLEX - TH06                  | 2076.57 SQ.FT. | 192.92 SQ.M. |
| 8 PLEX - TH07                  | 2082.71 SQ.FT. | 193.49 SQ.M. |











FIRST FLOOR