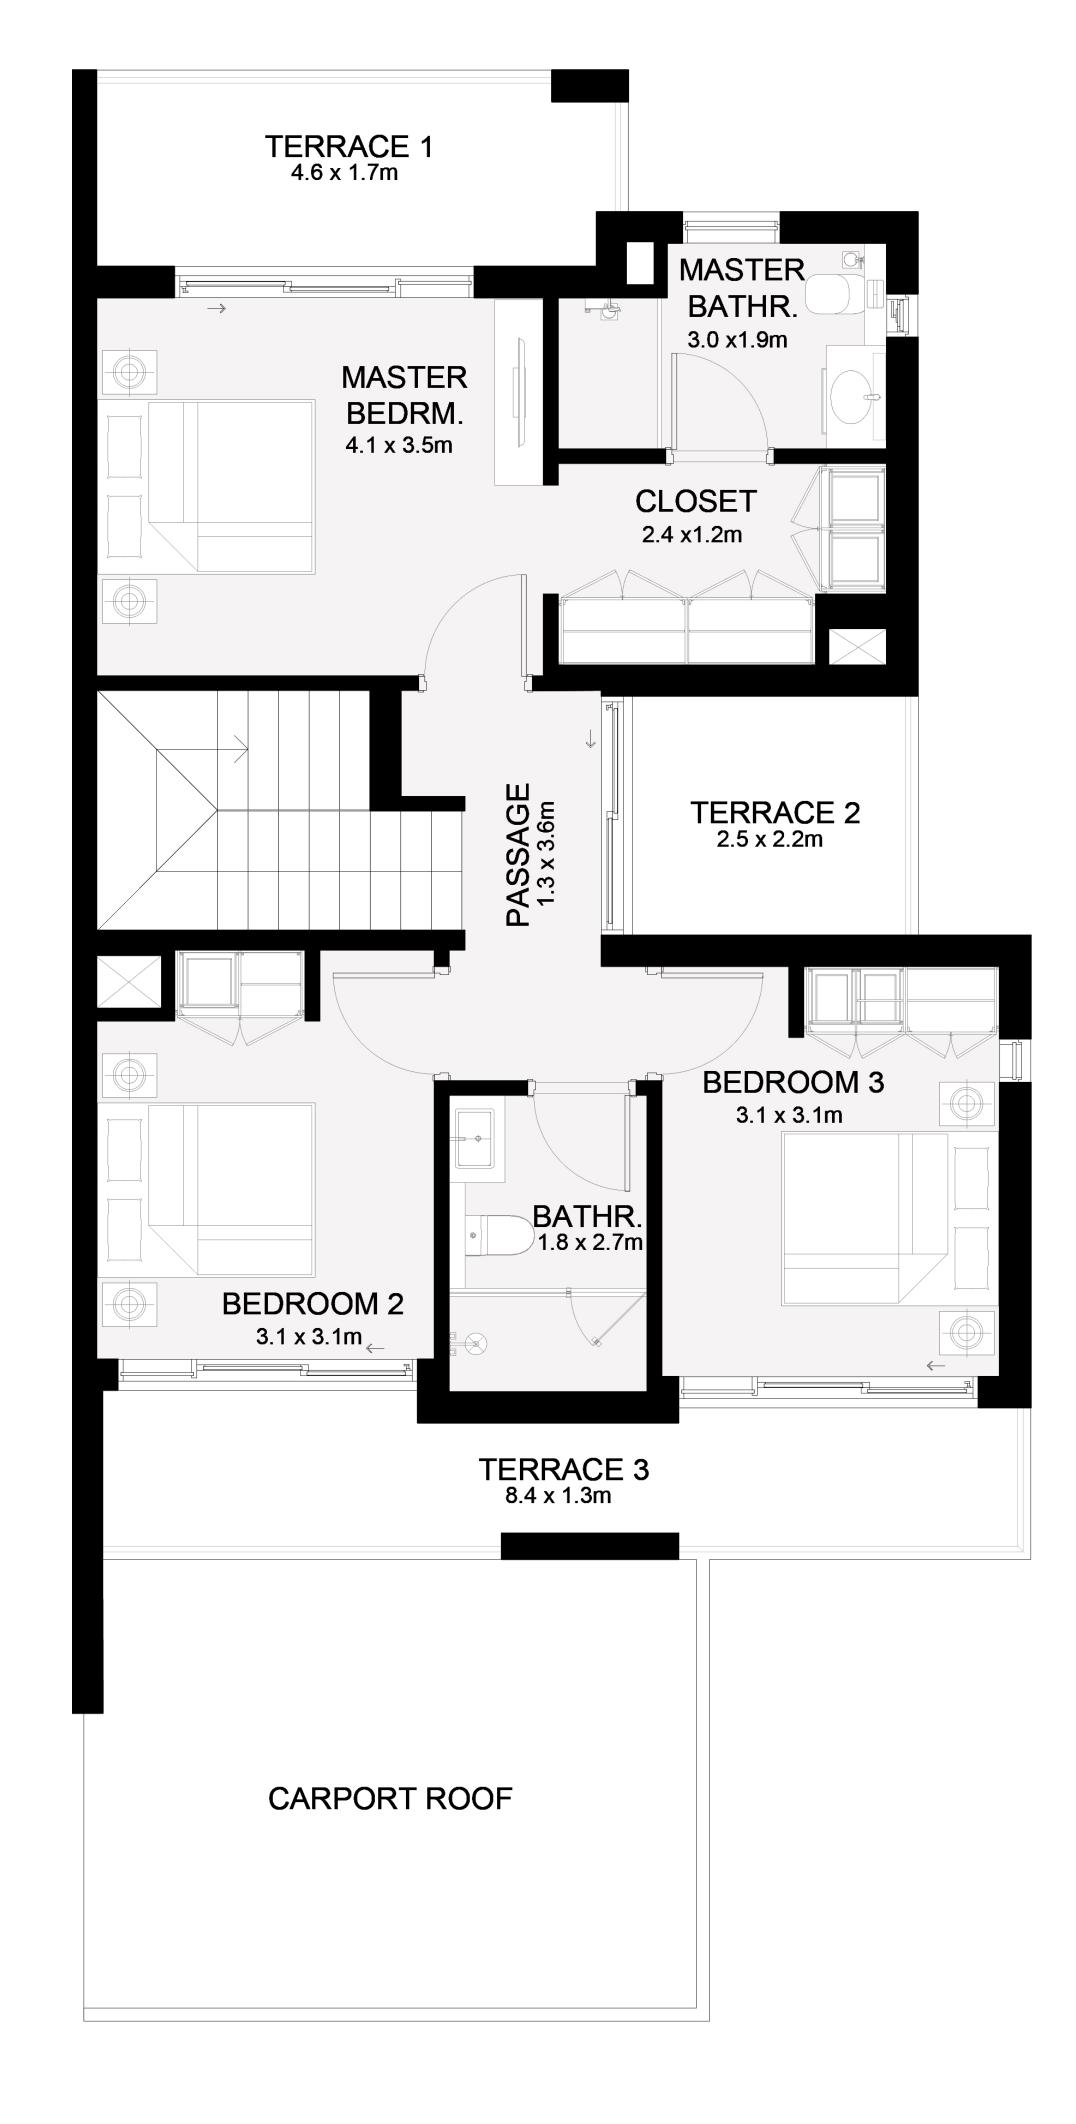

FLOOR PLANS

## 4 BEDROOM

| UNIT                                                                                                            | TOTAL AREA     |              |
|-----------------------------------------------------------------------------------------------------------------|----------------|--------------|
| 4 PLEX - TH01 4 PLEX - TH04 5 PLEX - TH01 5 PLEX - TH05 6 PLEX - TH01 6 PLEX - TH06 8 PLEX - TH01 8 PLEX - TH08 | 2507.67 SQ.FT. | 232.97 SQ.M. |

#### KEY PLAN

FIRST FLOOR