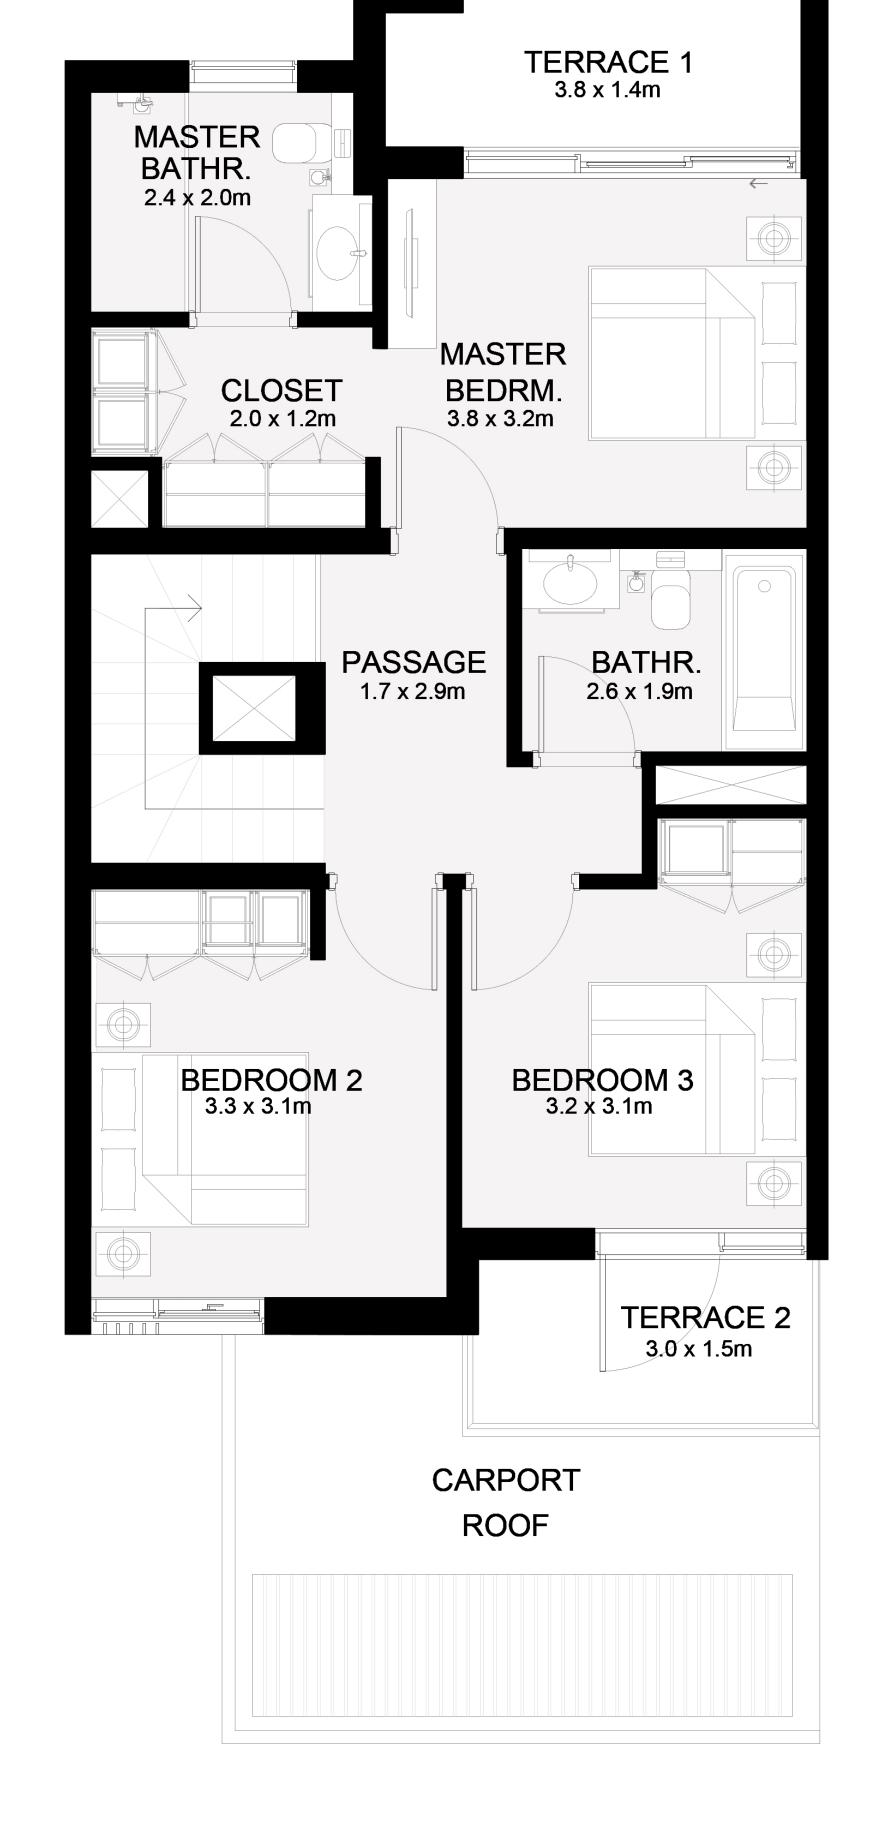

| TOTAL AREA     |              |
|-------------------------------------------------------------------------------------|----------------|--------------|
| 4 PLEX - TH01 4 PLEX - TH04 6 PLEX - TH01 6 PLEX - TH06 8 PLEX - TH01 8 PLEX - TH08 | 2403.69 SQ.FT. | 223.31 SQ.M. |







GROUND FLOOR
FIRS





#### RUBA

#### ATHEER COLLECTION

## 3 BEDROOM - A

| UNIT                                                             | TOTAL AREA     |              |
|------------------------------------------------------------------|----------------|--------------|
| 4 PLEX - TH02<br>4 PLEX - TH03<br>8 PLEX - TH02<br>8 PLEX - TH07 | 2031.47 SQ.FT. | 188.73 SQ.M. |
| 6 PLEX - TH03<br>6 PLEX - TH04<br>8 PLEX - TH03<br>8 PLEX - TH06 | 2023.18 SQ.FT. | 187.96 SQ.M. |













#### RUBA

#### ATHEER COLLECTION

## 3 BEDROOM - B

| UNIT                           | TOTAL AREA     |              |
|--------------------------------|----------------|--------------|
| 6 PLEX - TH02<br>6 PLEX - TH05 | 2085.94 SQ.FT. | 193.79 SQ.M. |
| 8 PLEX - TH04<br>8 PLEX - TH05 | 2079.70 SQ.FT. | 193.21 SQ.M. |







GROUND FLOOR



FIRST FLOOR



#### RUBA

#### MANAR COLLECTION

## 4 BEDROOM

| UNIT                                                                                                            | TOTAL AREA     |              |
|-----------------------------------------------------------------------------------------------------------------|----------------|--------------|
| 4 PLEX - TH01 4 PLEX - TH04 5 PLEX - TH01 5 PLEX - TH05 6 PLEX - TH01 6 PLEX - TH06 8 P